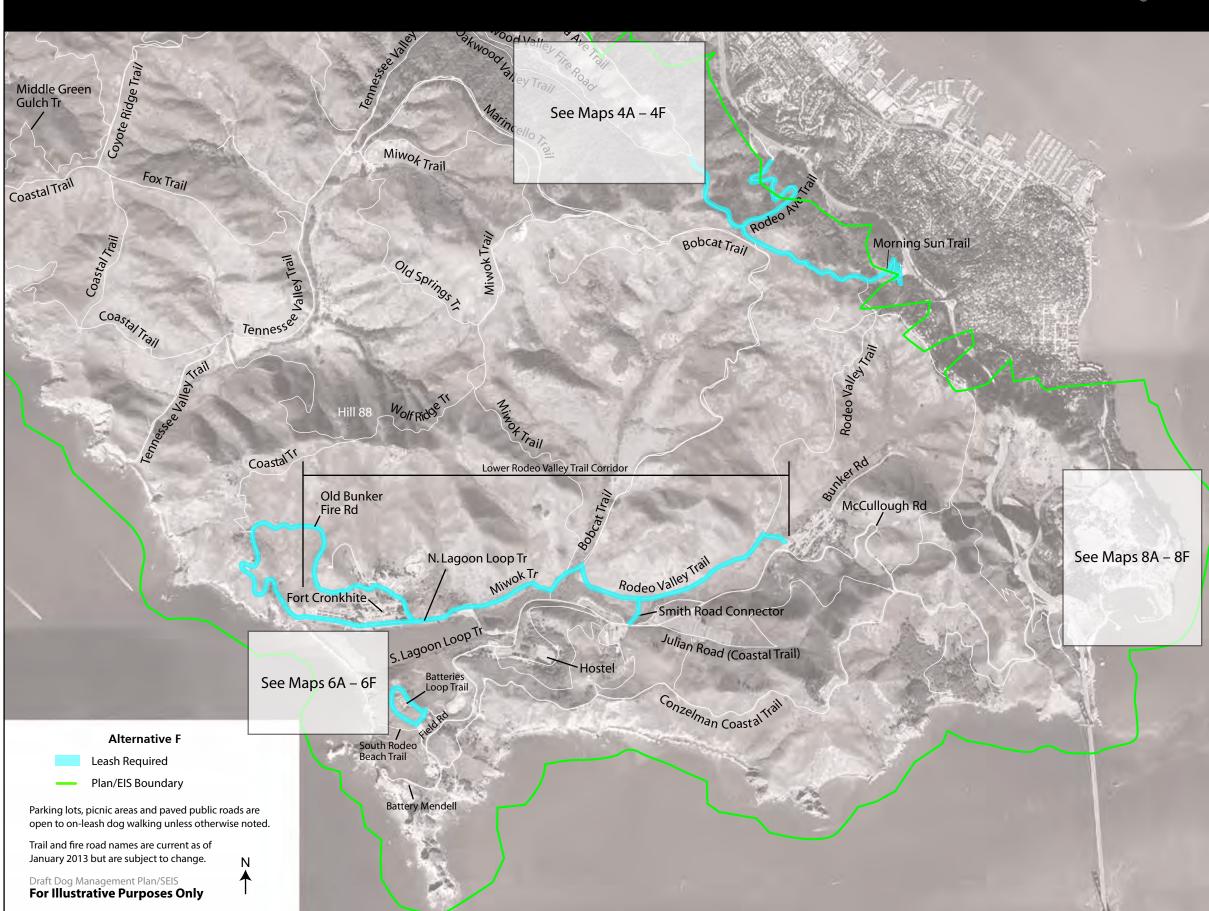

## Map 7-A: Marin Headlands Trails

# Map 7-B: Marin Headlands Trails

## Map 7-C: Marin Headlands Trails

# Map 7-D: Marin Headlands Trails

# Map 7-E: Marin Headlands Trails

## Map 7-F: Marin Headlands Trails