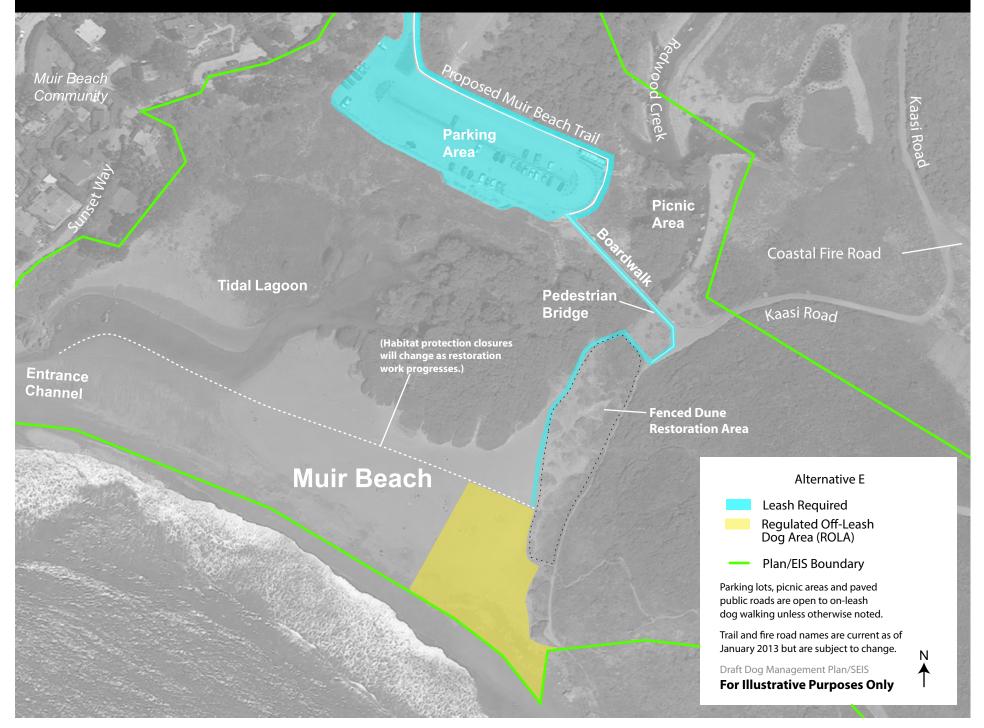

### Map 5-E: Muir Beach

Draft Dog Management Plan/SEIS For Illustrative Purposes Only