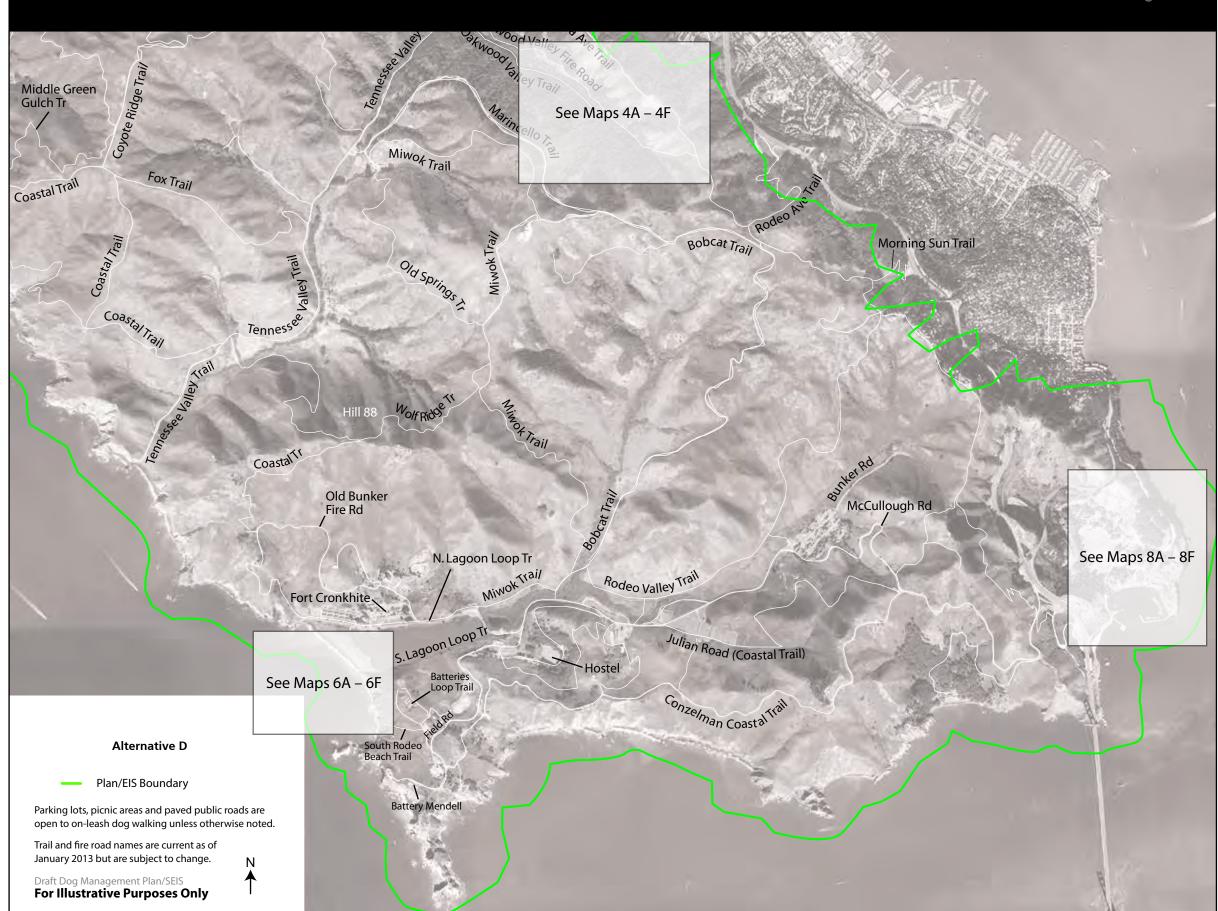

## Map 7-A: Marin Headlands Trails

# Map 7-B: Marin Headlands Trails

## Map 7-C: Marin Headlands Trails

# Map 7-D: Marin Headlands Trails

# Map 7-E: Marin Headlands Trails

## Map 7-F: Marin Headlands Trails