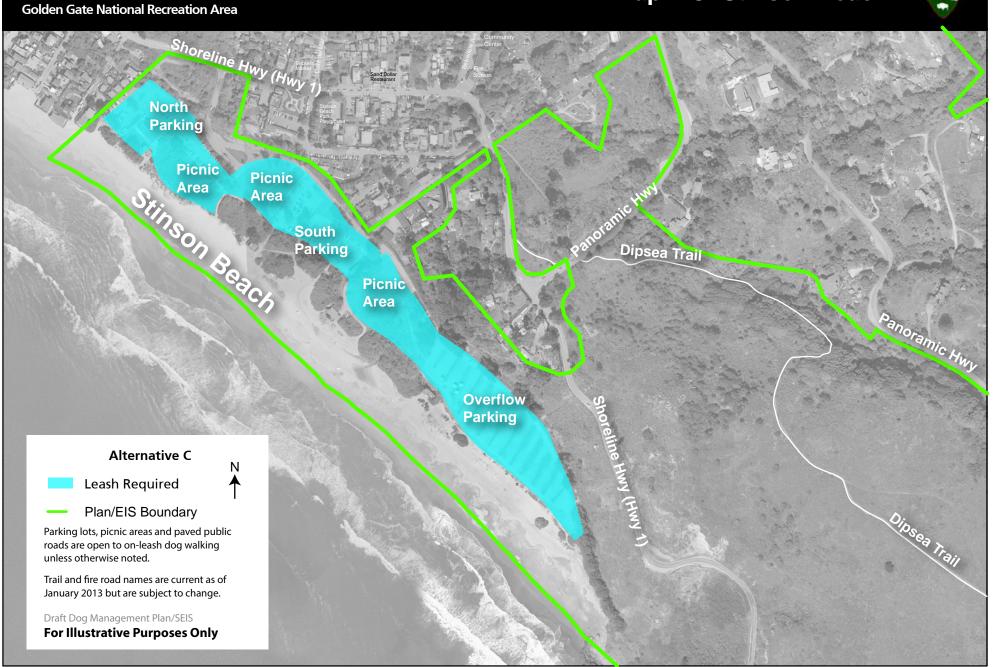

Map 2-A: Stinson Beach **Golden Gate National Recreation Area** 











### **Map 2-E: Stinson Beach**











### Map 3-A: Homestead Valley





### Map 3-B: Homestead Valley





### **Map 3-C: Homestead Valley**





### **Map 3-D: Homestead Valley**





### **Map 3-E: Homestead Valley**





### **Map 3-F: Homestead Valley**



Alternative F Leash Required Plan/EIS Boundary Parking lots, picnic areas and paved public roads are open to on-leash dog walking unless otherwise noted. Four Corners Homestead Trail and fire road names are current as of January 2013 but are subject to change. Draft Dog Management Plan/SEIS For Illustrative Purposes Only Trail alignments to be designated in the future. Homestead Hill Homestead Fire Rd Mt Tamalpais State Park Tamalpais Valley Mt Tamalpais Eastwood Wy State Park

National Park Service Map 4-F: U.S. Department