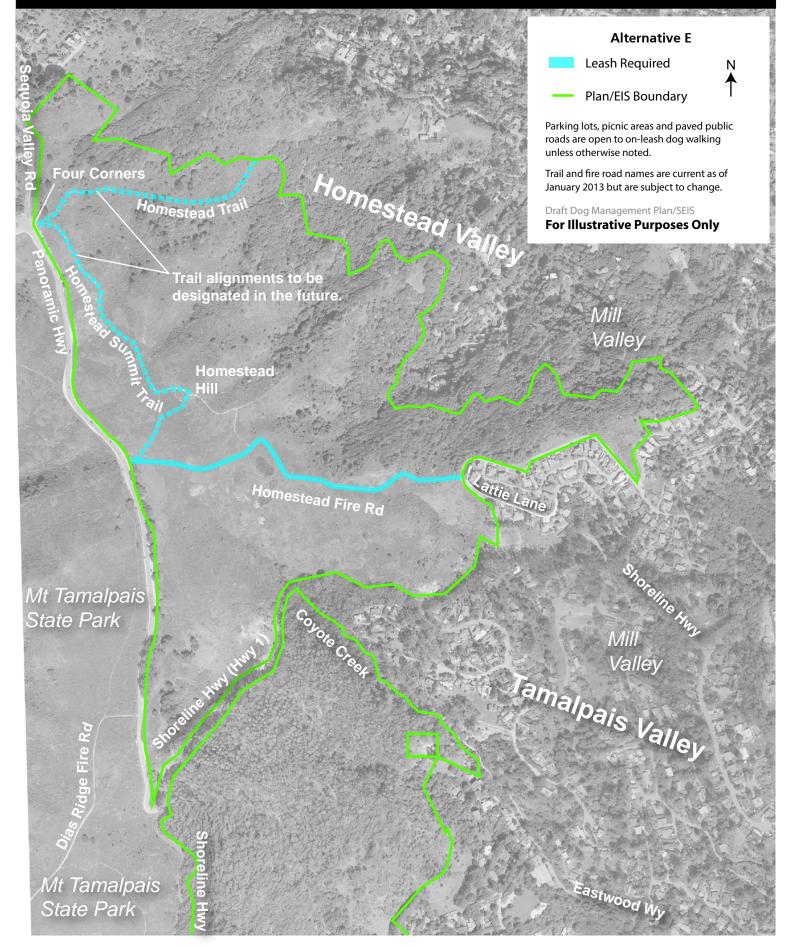

Map 2-A: Stinson Beach **Golden Gate National Recreation Area** 











### **Map 2-E: Stinson Beach**











### Map 3-A: Homestead Valley





### Map 3-B: Homestead Valley





### **Map 3-C: Homestead Valley**





### **Map 3-D: Homestead Valley**





### **Map 3-E: Homestead Valley**





### **Map 3-F: Homestead Valley**



Alternative F Leash Required Plan/EIS Boundary Parking lots, picnic areas and paved public roads are open to on-leash dog walking unless otherwise noted. Four Corners Homestead Trail and fire road names are current as of January 2013 but are subject to change. Draft Dog Management Plan/SEIS For Illustrative Purposes Only Trail alignments to be designated in the future. Homestead Hill Homestead Fire Rd Mt Tamalpais State Park Tamalpais Valley Mt Tamalpais Eastwood Wy State Park

National Park Service Map 4-F: U.S. Department of the Interior Oakwood Valley / Alta Trail Golden Gate National Recreation Area Donahue Pacheco Fire Rd Aknood Valley Fire Road Orchard Gate Alternative F Leash Required Regulated Off-Leash Dog Area (ROLA) Plan/EIS Boundary Parkin