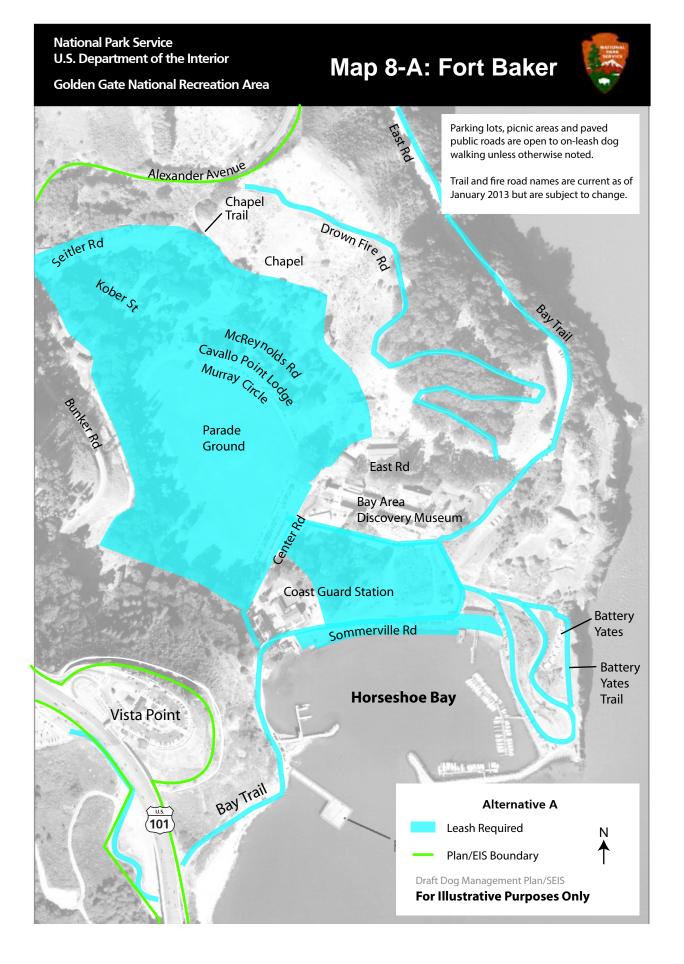

## Map 7-A: Marin Headlands Trails

# Map 7-B: Marin Headlands Trails

## Map 7-C: Marin Headlands Trails

# Map 7-D: Marin Headlands Trails

# Map 7-E: Marin Headlands Trails

## Map 7-F: Marin Headlands Trails