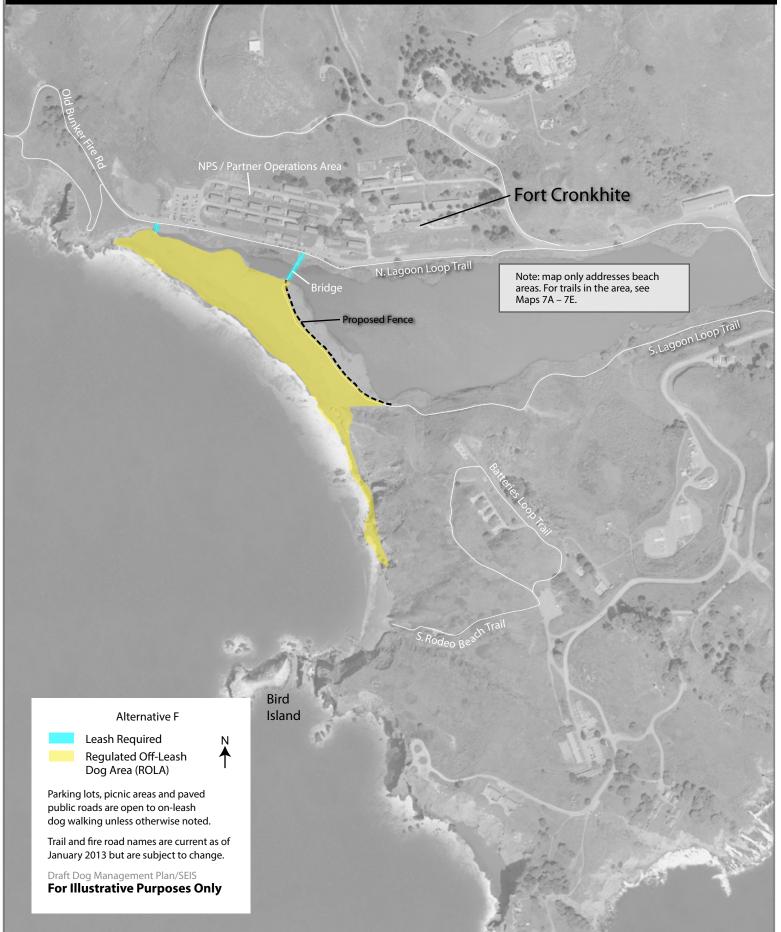

lley / Alta Trail Golden Gate National Recreation Area Donahue Pacheco Fire Rd Aknood Valley Fire Road Orchard Gate Alternative F Leash Required Regulated Off-Leash Dog Area (ROLA) Plan/EIS Boundary Parking lots, picnic areas and paved public roads are open to on-leash dog walking Full length of extension is shown unless otherwise noted. on Marin Headlands map Trail and fire road names are current as of January 2013 but are subject to change. Draft Dog Management Plan/SEIS

**For Illustrative Purposes Only** 

### Map 5-A: Muir Beach





### Map 5-B: Muir Beach





### Map 5-C: Muir Beach





### Map 5-D: Muir Beach





### Map 5-E: Muir Beach





















Draft Dog Management Plan/SEIS For Illustrative Purposes Only

#### Map 6-E: Rodeo Beach





#### Map 6-F: Rodeo Beach





## Map 7-A: Marin Headlands Trails





# Map 7-B: Marin Headlands Trails





## Map 7-C: Marin Headlands Trails





# Map 7-D: Marin Headlands Trails





# Map 7-E: Marin Headlands Trails





## Map 7-F: Marin Headlands Trails