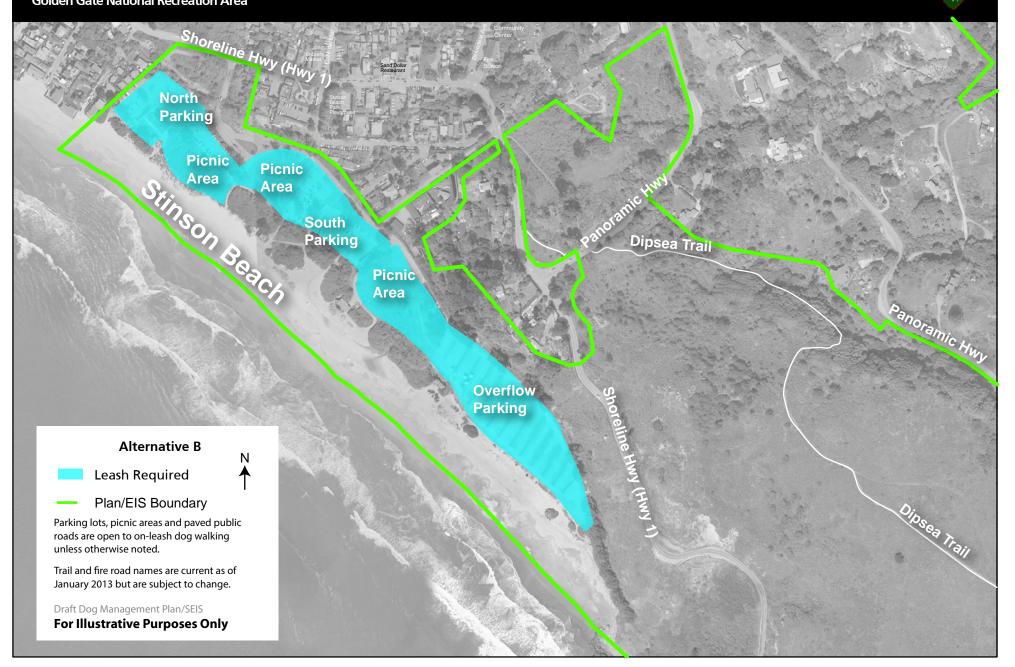

Map 2-A: Stinson Beach **Golden Gate National Recreation Area** 











### **Map 2-E: Stinson Beach**











### Map 3-A: Homestead Valley





### Map 3-B: Homestead Valley





### **Map 3-C: Homestead Valley**





### **Map 3-D: Homestead Valley**





### **Map 3-E: Homestead Valley**





### **Map 3-F: Homestead Valley**



Alternative F Leash Required Plan/EIS Boundary Parking lots, picnic areas and paved public roads are open to on-leash dog walking unless otherwise noted. Four Corners Homestead Trail and fire road names are current as of January 2013 but are subject to change. Draft Dog Management Plan/SEIS For Illustrative Purposes Only Trail alignments to be designated in the future. Homestead Hill Homestead Fire Rd Mt Tamalpais State Park Tamalpais Valley Mt Tamalpais Eastwood Wy State Park

National Park Service Map 4-F: U.S. Departm