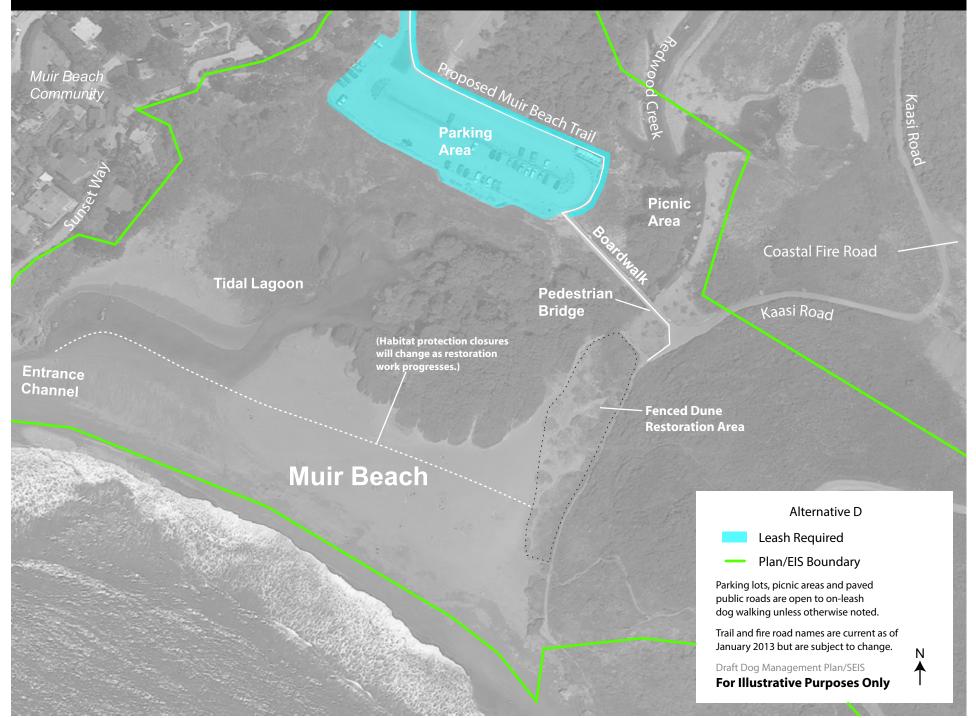

Homestead Fire Rd Mt Tamalpais State Park Tamalpais Valley Mt Tamalpais Eastwood Wy State Park

National Park Service Map 4-F: U.S. Department of the Interior Oakwood Valley / Alta Trail Golden Gate National Recreation Area Donahue Pacheco Fire Rd Aknood Valley Fire Road Orchard Gate Alternative F Leash Required Regulated Off-Leash Dog Area (ROLA) Plan/EIS Boundary Parking lots, picnic areas and paved public roads are open to on-leash dog walking Full length of extension is shown unless otherwise noted. on Marin Headlands map Trail and fire road names are current as of January 2013 but are subject to change. Draft Dog Management Plan/SEIS

**For Illustrative Purposes Only** 

### Map 5-A: Muir Beach





### Map 5-B: Muir Beach





### Map 5-C: Muir Beach





### Map 5-D: Muir Beach





### Map 5-E: Muir Beach





















Draft Dog Management Plan/SEIS For Illustrative Purposes Only

#### Map 6-E: Rodeo Beach





#### Map 6-F: Rodeo Beach





## Map 7-A: Marin Headlands Trails





# Map 7-B: Marin Headlands Trails





## Map 7-C: Marin Headlands Trails





# Map 7-D: Marin Headlands Trails





# Map 7-E: Marin Headlands Trails





## Map 7-F: Marin Headlands Trails