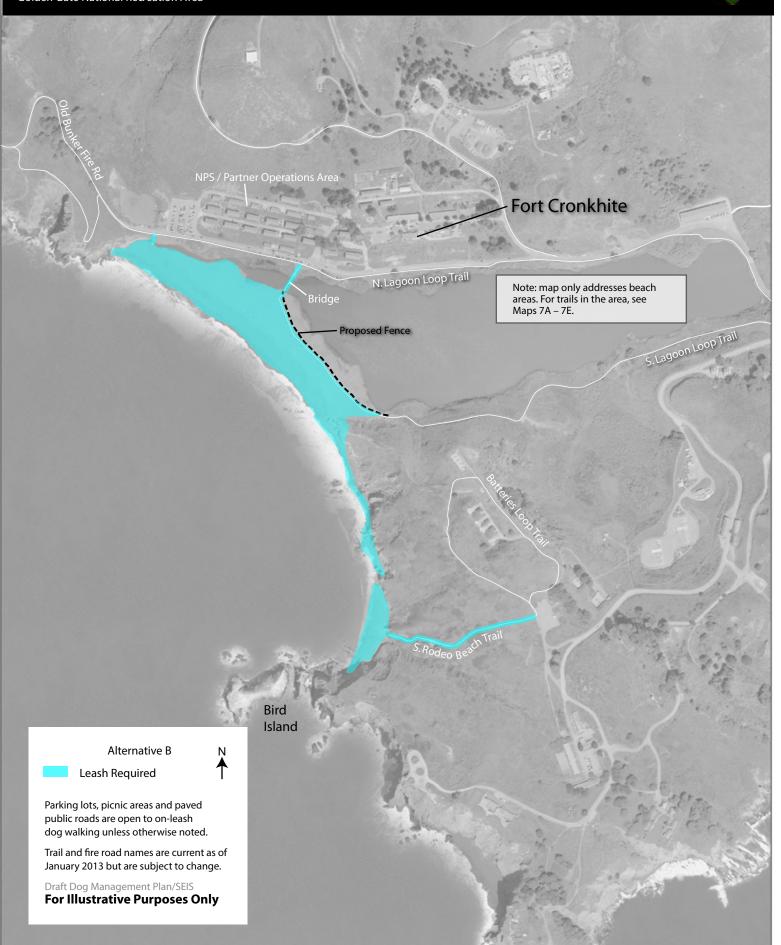

k Tamalpais Valley Mt Tamalpais Eastwood Wy State Park

National Park Service Map 4-F: U.S. Department of the Interior Oakwood Valley / Alta Trail Golden Gate National Recreation Area Donahue Pacheco Fire Rd Aknood Valley Fire Road Orchard Gate Alternative F Leash Required Regulated Off-Leash Dog Area (ROLA) Plan/EIS Boundary Parking lots, picnic areas and paved public roads are open to on-leash dog walking Full length of extension is shown unless otherwise noted. on Marin Headlands map Trail and fire road names are current as of January 2013 but are subject to change. Draft Dog Management Plan/SEIS

**For Illustrative Purposes Only** 

### Map 5-A: Muir Beach





### Map 5-B: Muir Beach





### Map 5-C: Muir Beach





### Map 5-D: Muir Beach





### Map 5-E: Muir Beach





















Draft Dog Management Plan/SEIS For Illustrative Purposes Only

#### Map 6-E: Rodeo Beach





#### Map 6-F: Rodeo Beach





## Map 7-A: Marin Headlands Trails





# Map 7-B: Marin Headlands Trails





## Map 7-C: Marin Headlands Trails





# Map 7-D: Marin Headlands Trails





# Map 7-E: Marin Headlands Trails





## Map 7-F: Marin Headlands Trails