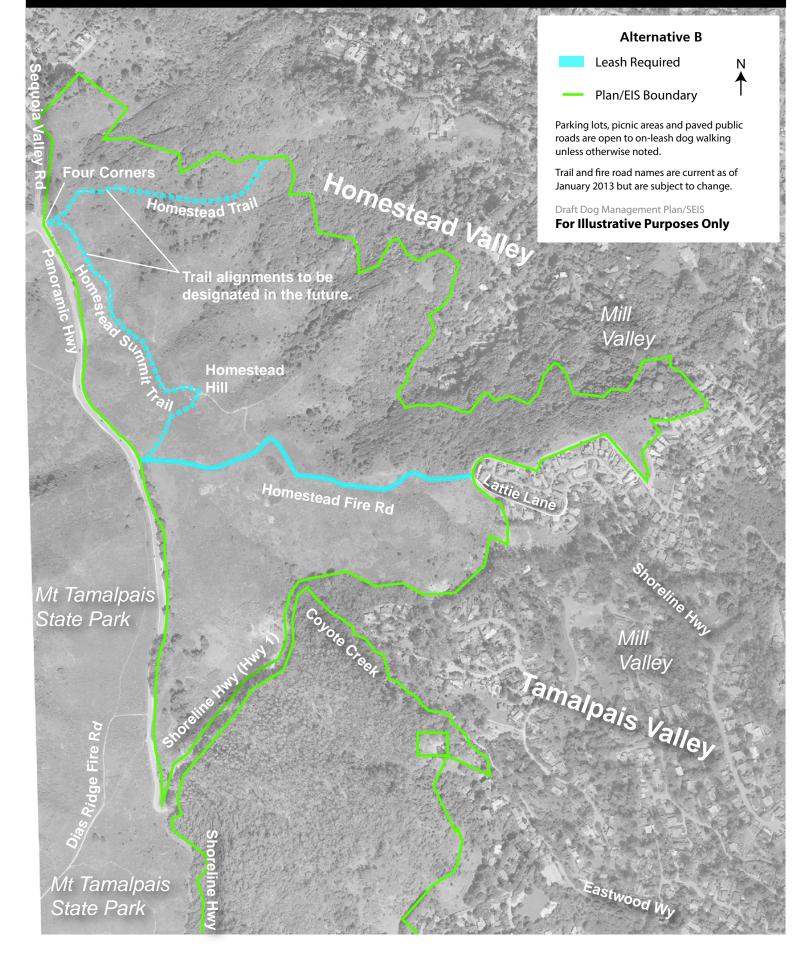

Map 2-A: Stinson Beach **Golden Gate National Recreation Area** 











### **Map 2-E: Stinson Beach**











### Map 3-A: Homestead Valley





### Map 3-B: Homestead Valley





### **Map 3-C: Homestead Valley**





### **Map 3-D: Homestead Valley**





### **Map 3-E: Homestead Valley**





### **Map 3-F: Homestead Valley**



Alternative F Leash Required Plan/EIS Boundary Parking lots, picnic areas and paved public roads are open to on-leash dog walking unless otherwise noted. Four Corners Homestead Trail and fire road names are current as of January 2013 but are subject to change. Draft Dog Management Plan/SEIS For Illustrative Purposes Only Trail alignments to be designated in the future. Homestead Hill Homestead Fire Rd Mt Tamalpais State Park Tamalpais Valley Mt Tamalpais Eastwood Wy State Park

National Park Service Map 4-F: U.S. Department of the Interior Oakwood Valley / Alta Trail Golden Gate National Recreation Area Donahue Pacheco Fire Rd Aknood Va