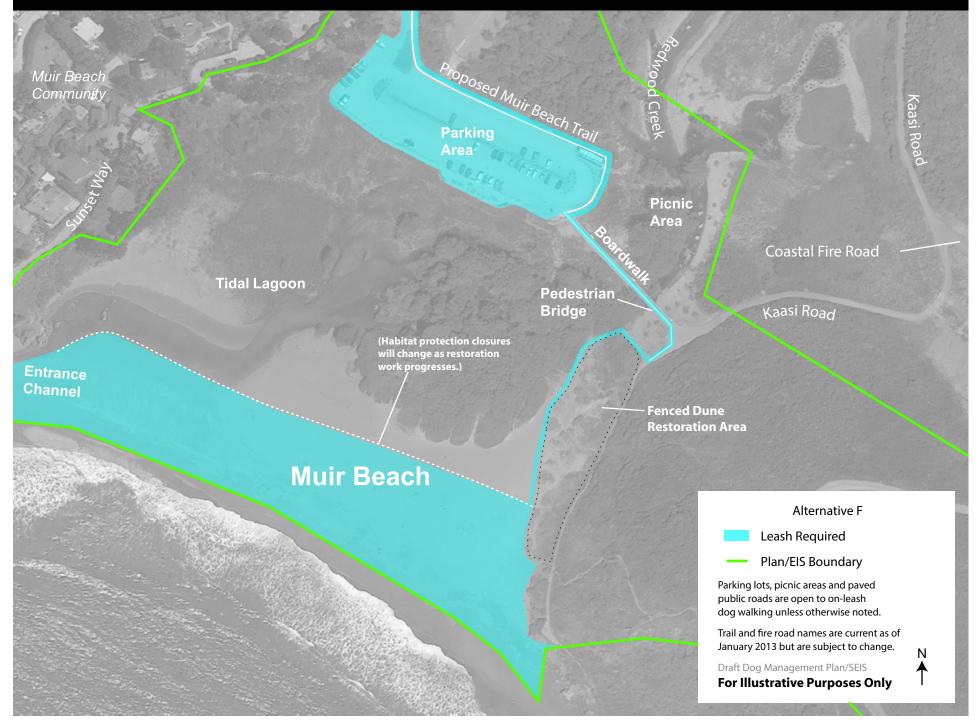

### **Map 3-F: Homestead Valley**

Alternative F Leash Required Plan/EIS Boundary Parking lots, picnic areas and paved public roads are open to on-leash dog walking unless otherwise noted. Four Corners Homestead Trail and fire road names are current as of January 2013 but are subject to change. Draft Dog Management Plan/SEIS For Illustrative Purposes Only Trail alignments to be designated in the future. Homestead Hill Homestead Fire Rd Mt Tamalpais State Park Tamalpais Valley Mt Tamalpais Eastwood Wy State Park