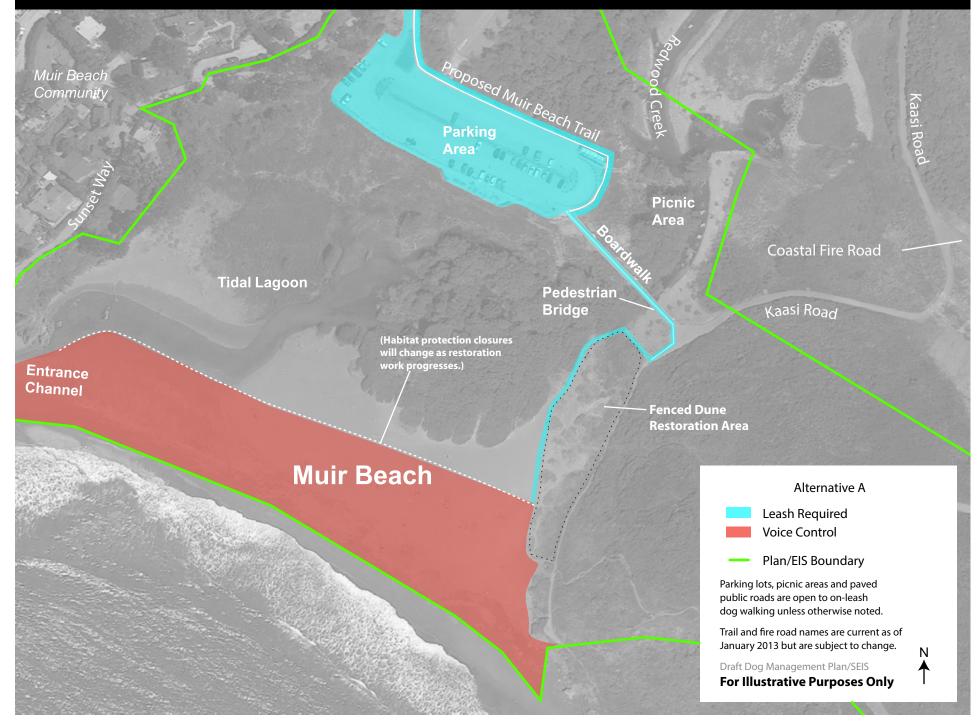

ustrative Purposes Only Trail alignments to be designated in the future. Homestead Hill Homestead Fire Rd Mt Tamalpais State Park Tamalpais Valley Mt Tamalpais Eastwood Wy State Park

National Park Service Map 4-F: U.S. Department of the Interior Oakwood Valley / Alta Trail Golden Gate National Recreation Area Donahue Pacheco Fire Rd Aknood Valley Fire Road Orchard Gate Alternative F Leash Required Regulated Off-Leash Dog Area (ROLA) Plan/EIS Boundary Parking lots, picnic areas and paved public roads are open to on-leash dog walking Full length of extension is shown unless otherwise noted. on Marin Headlands map Trail and fire road names are current as of January 2013 but are subject to change. Draft Dog Management Plan/SEIS

**For Illustrative Purposes Only** 

### Map 5-A: Muir Beach





### Map 5-B: Muir Beach





### Map 5-C: Muir Beach





### Map 5-D: Muir Beach





### Map 5-E: Muir Beach





















Draft Dog Management Plan/SEIS For Illustrative Purposes Only

#### Map 6-E: Rodeo Beach





#### Map 6-F: Rodeo Beach





## Map 7-A: Marin Headlands Trails





# Map 7-B: Marin Headlands Trails





## Map 7-C: Marin Headlands Trails





# Map 7-D: Marin Headlands Trails





# Map 7-E: Marin Headlands Trails





## Map 7-F: Marin Headlands Trails