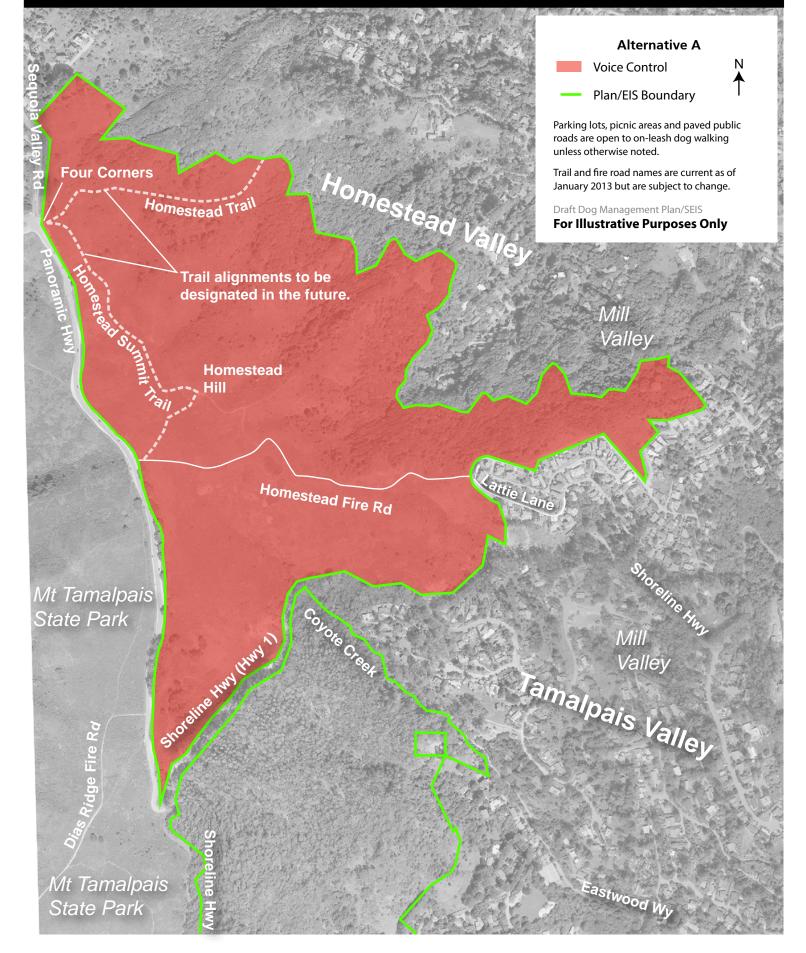

Map 2-A: Stinson Beach **Golden Gate National Recreation Area** 











### **Map 2-E: Stinson Beach**











### Map 3-A: Homestead Valley





### Map 3-B: Homestead Valley





### **Map 3-C: Homestead Valley**





### **Map 3-D: Homestead Valley**





### **Map 3-E: Homestead Valley**





### **Map 3-F: Homestead Valley**



Alternative F Leash Required Plan/EIS Boundary Parking lots, picnic areas and paved public roads are open to on-leash dog walking unless otherwise noted. Four Corners Homestead Trail and fire road names are current as of January 2013 but are subject to change. Draft Dog Management Plan/SEIS For Illustrative Purposes Only Trail alignments to be designated in the future. Homestead Hill Homestead Fire Rd Mt Tamalpais State Park Tamalpais Valley Mt Tamalpais Eastwood Wy State Park

National Park Service Map 4-F: U.S. Department of the Interior Oakwood Valley / Alta Trail Golden Gate National Recreation Are