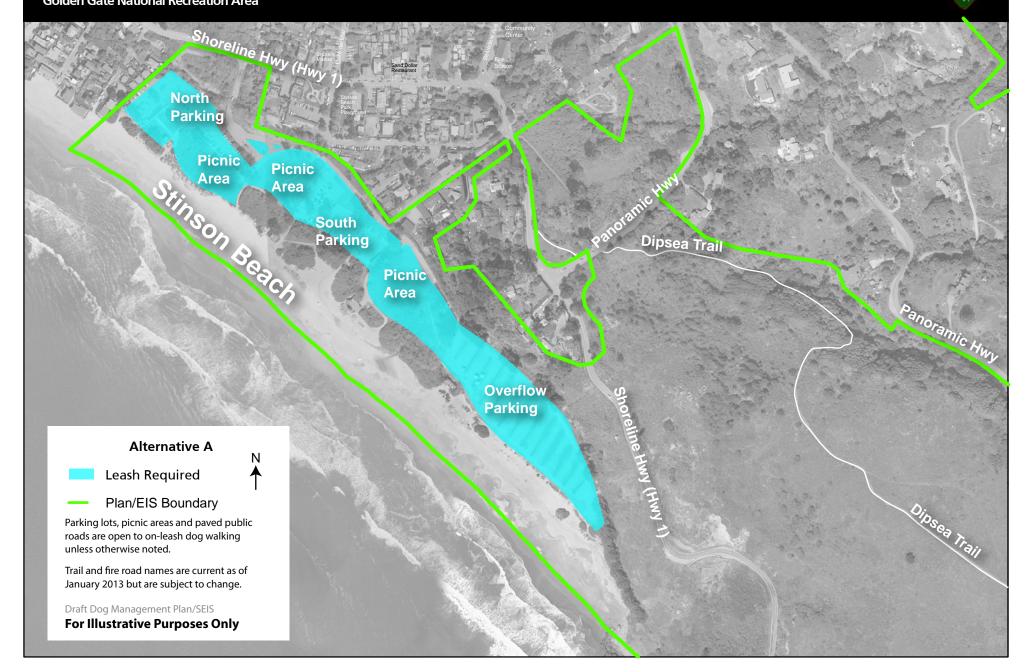

Map 2-A: Stinson Beach **Golden Gate National Recreation Area** 











### **Map 2-E: Stinson Beach**











### Map 3-A: Homestead Valley





### Map 3-B: Homestead Valley





### **Map 3-C: Homestead Valley**





### **Map 3-D: Homestead Valley**





### **Map 3-E: Homestead Valley**





### **Map 3-F: Homestead Valley**



Alternative F Leash Required Plan/EIS Boundary Parking lots, picnic areas and paved public roads are open to on-leash dog walking unless otherwise noted. Four Corners Homestead Trail and fire road names are current as of January 2013 but are subject to change. Draft Dog Management Plan/SEIS For Illustrative Purposes Only Trail alignments to be designated in the future. Homestead Hill Homestead Fire Rd Mt Tamalpais State Park Tamalpais Valley Mt Tamalpais Eastwood Wy State Park

National Park Service Map 4-F: U.S. Depar