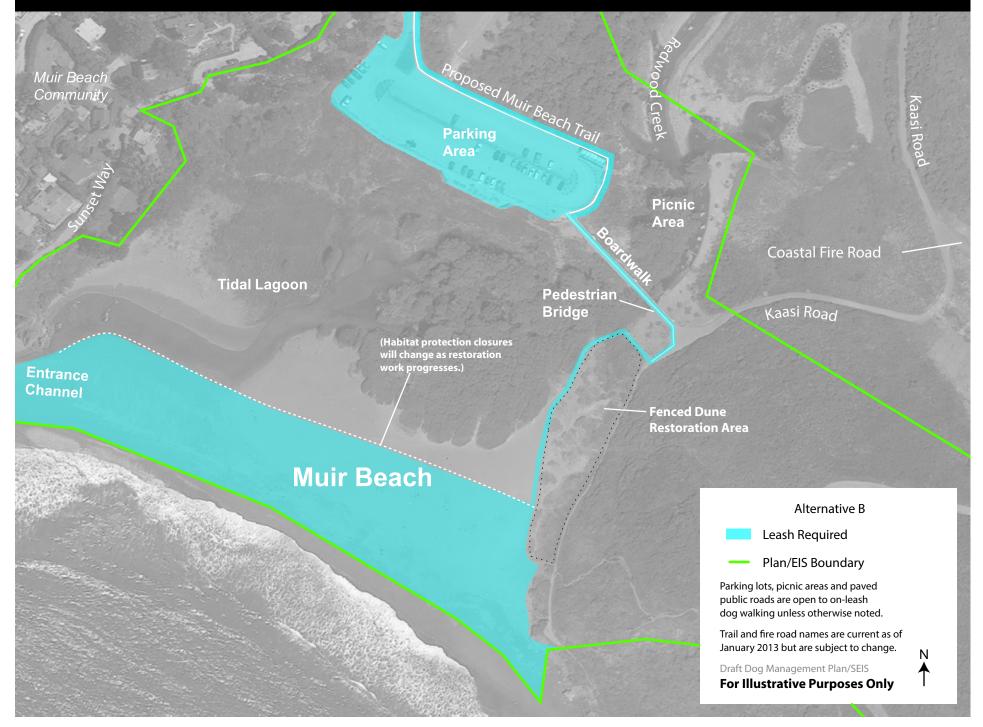

alignments to be designated in the future. Homestead Hill Homestead Fire Rd Mt Tamalpais State Park Tamalpais Valley Mt Tamalpais Eastwood Wy State Park

National Park Service Map 4-F: U.S. Department of the Interior Oakwood Valley / Alta Trail Golden Gate National Recreation Area Donahue Pacheco Fire Rd Aknood Valley Fire Road Orchard Gate Alternative F Leash Required Regulated Off-Leash Dog Area (ROLA) Plan/EIS Boundary Parking lots, picnic areas and paved public roads are open to on-leash dog walking Full length of extension is shown unless otherwise noted. on Marin Headlands map Trail and fire road names are current as of January 2013 but are subject to change. Draft Dog Management Plan/SEIS

**For Illustrative Purposes Only** 

### Map 5-A: Muir Beach





### Map 5-B: Muir Beach





### Map 5-C: Muir Beach





### Map 5-D: Muir Beach





### Map 5-E: Muir Beach





















Draft Dog Management Plan/SEIS For Illustrative Purposes Only

#### Map 6-E: Rodeo Beach





#### Map 6-F: Rodeo Beach





## Map 7-A: Marin Headlands Trails





# Map 7-B: Marin Headlands Trails





## Map 7-C: Marin Headlands Trails





# Map 7-D: Marin Headlands Trails





# Map 7-E: Marin Headlands Trails





## Map 7-F: Marin Headlands Trails