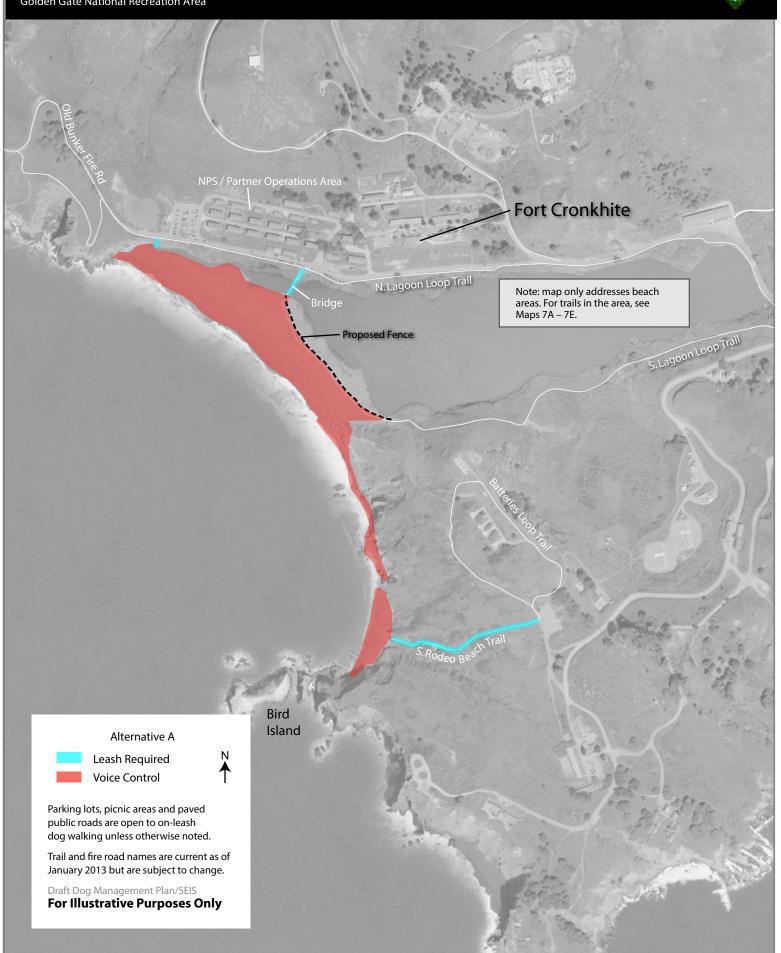

Park Tamalpais Valley Mt Tamalpais Eastwood Wy State Park

National Park Service Map 4-F: U.S. Department of the Interior Oakwood Valley / Alta Trail Golden Gate National Recreation Area Donahue Pacheco Fire Rd Aknood Valley Fire Road Orchard Gate Alternative F Leash Required Regulated Off-Leash Dog Area (ROLA) Plan/EIS Boundary Parking lots, picnic areas and paved public roads are open to on-leash dog walking Full length of extension is shown unless otherwise noted. on Marin Headlands map Trail and fire road names are current as of January 2013 but are subject to change. Draft Dog Management Plan/SEIS

**For Illustrative Purposes Only** 

### Map 5-A: Muir Beach





### Map 5-B: Muir Beach





### Map 5-C: Muir Beach





### Map 5-D: Muir Beach





### Map 5-E: Muir Beach





















Draft Dog Management Plan/SEIS For Illustrative Purposes Only

#### Map 6-E: Rodeo Beach





#### Map 6-F: Rodeo Beach





## Map 7-A: Marin Headlands Trails





# Map 7-B: Marin Headlands Trails





## Map 7-C: Marin Headlands Trails





# Map 7-D: Marin Headlands Trails





# Map 7-E: Marin Headlands Trails





## Map 7-F: Marin Headlands Trails