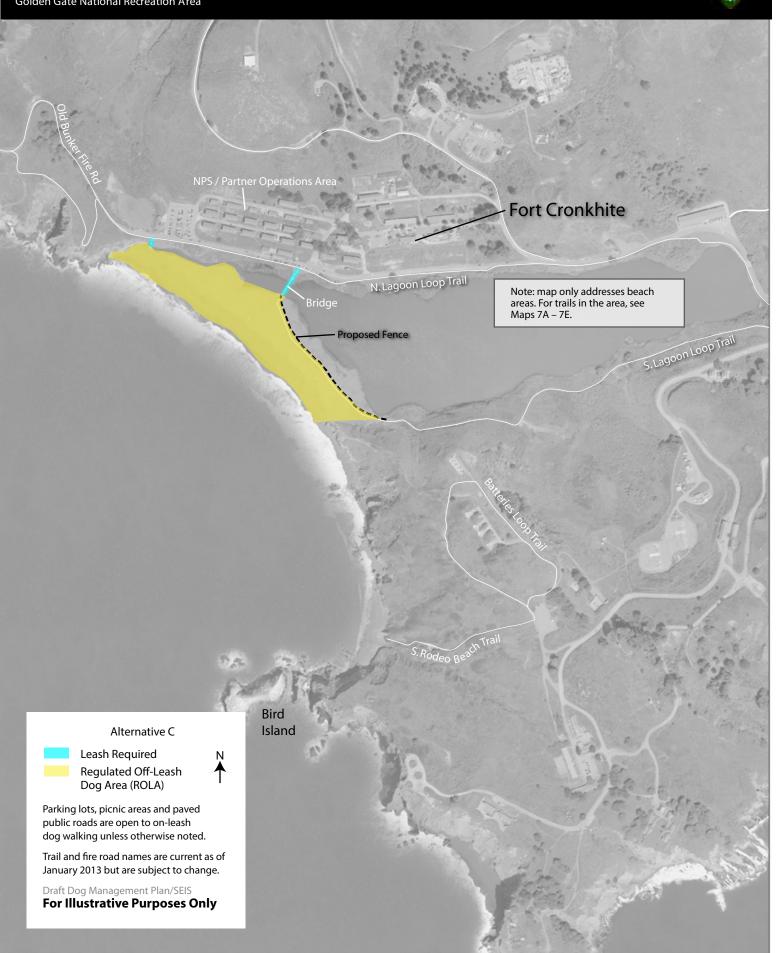

malpais Valley Mt Tamalpais Eastwood Wy State Park

National Park Service Map 4-F: U.S. Department of the Interior Oakwood Valley / Alta Trail Golden Gate National Recreation Area Donahue Pacheco Fire Rd Aknood Valley Fire Road Orchard Gate Alternative F Leash Required Regulated Off-Leash Dog Area (ROLA) Plan/EIS Boundary Parking lots, picnic areas and paved public roads are open to on-leash dog walking Full length of extension is shown unless otherwise noted. on Marin Headlands map Trail and fire road names are current as of January 2013 but are subject to change. Draft Dog Management Plan/SEIS

**For Illustrative Purposes Only** 

### Map 5-A: Muir Beach





### Map 5-B: Muir Beach





### Map 5-C: Muir Beach





### Map 5-D: Muir Beach





### Map 5-E: Muir Beach





















Draft Dog Management Plan/SEIS For Illustrative Purposes Only

#### Map 6-E: Rodeo Beach





#### Map 6-F: Rodeo Beach





## Map 7-A: Marin Headlands Trails





# Map 7-B: Marin Headlands Trails





## Map 7-C: Marin Headlands Trails





# Map 7-D: Marin Headlands Trails





# Map 7-E: Marin Headlands Trails





## Map 7-F: Marin Headlands Trails