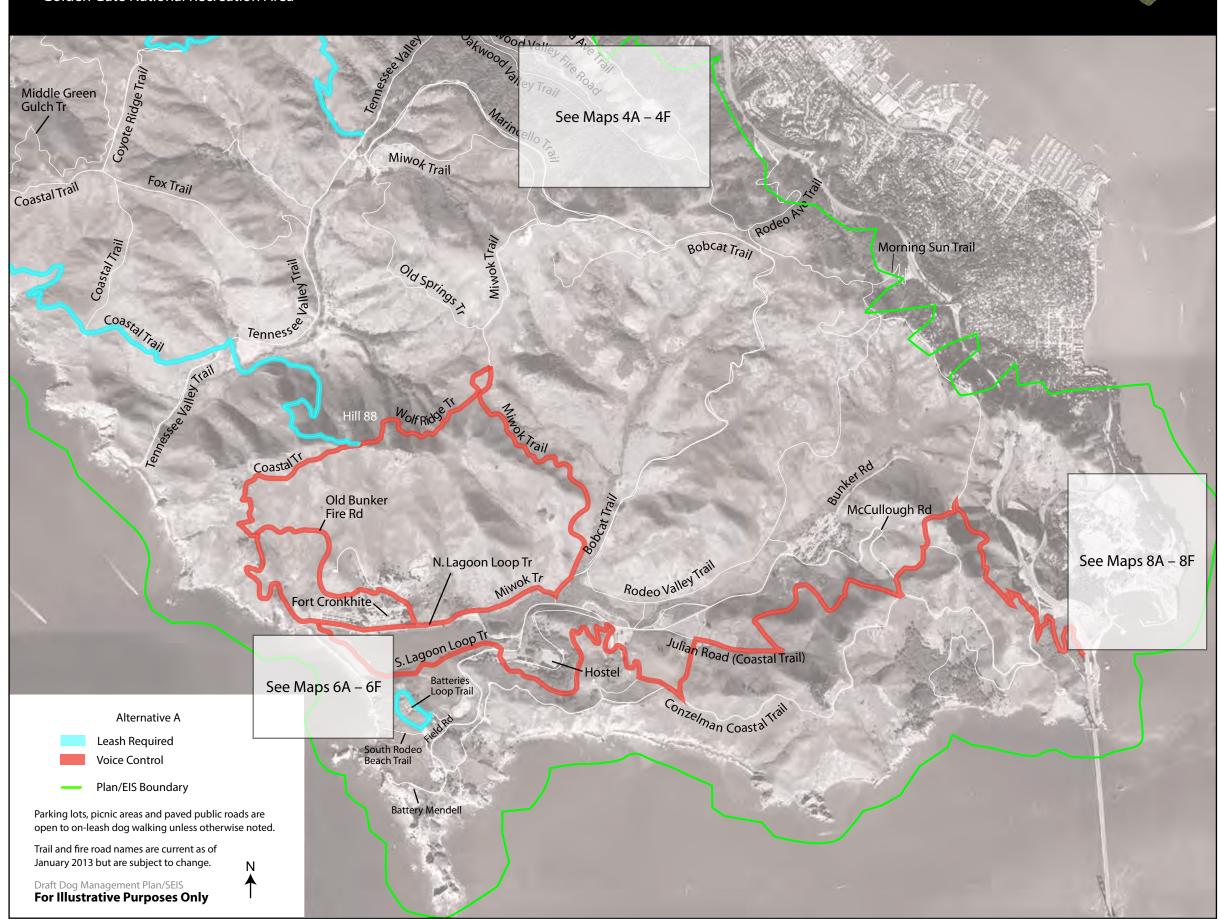

ecreation Area Donahue Pacheco Fire Rd Aknood Valley Fire Road Orchard Gate Alternative F Leash Required Regulated Off-Leash Dog Area (ROLA) Plan/EIS Boundary Parking lots, picnic areas and paved public roads are open to on-leash dog walking Full length of extension is shown unless otherwise noted. on Marin Headlands map Trail and fire road names are current as of January 2013 but are subject to change. Draft Dog Management Plan/SEIS

**For Illustrative Purposes Only** 

### Map 5-A: Muir Beach





### Map 5-B: Muir Beach





### Map 5-C: Muir Beach





### Map 5-D: Muir Beach





### Map 5-E: Muir Beach





















Draft Dog Management Plan/SEIS For Illustrative Purposes Only

#### Map 6-E: Rodeo Beach





#### Map 6-F: Rodeo Beach





## Map 7-A: Marin Headlands Trails





# Map 7-B: Marin Headlands Trails





## Map 7-C: Marin Headlands Trails





# Map 7-D: Marin Headlands Trails





# Map 7-E: Marin Headlands Trails





## Map 7-F: Marin Headlands Trails