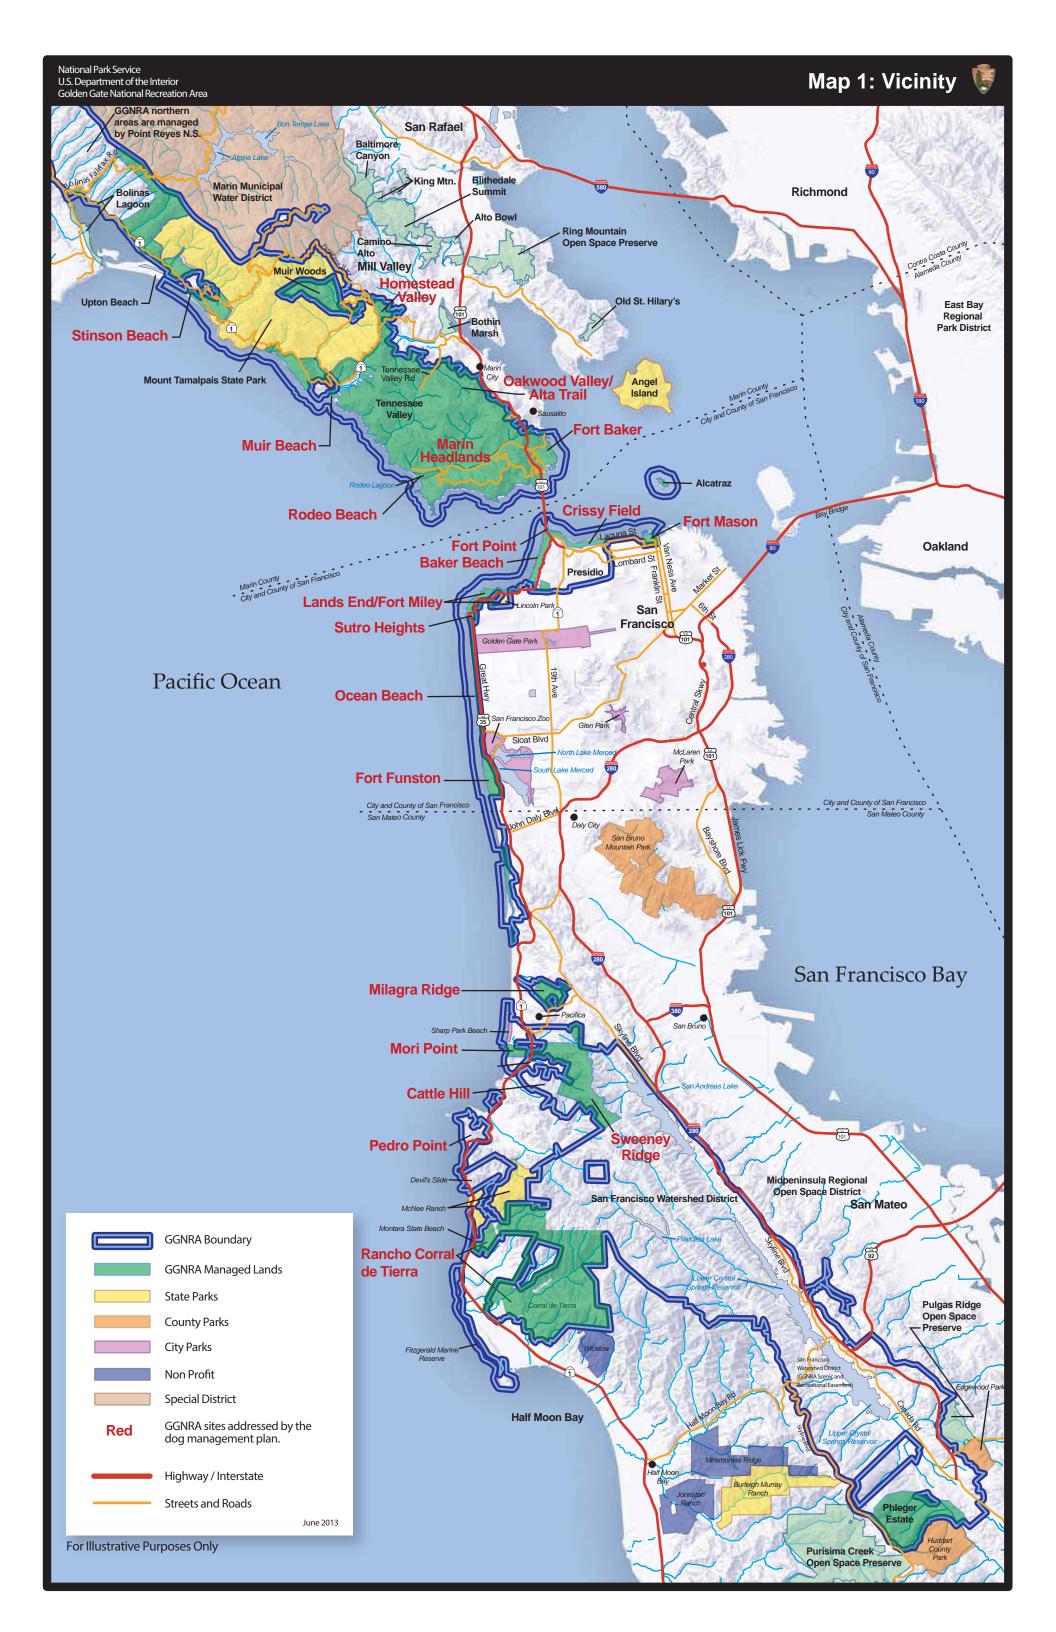

Map 2-A: Stinson Beach **Golden Gate National Recreation Area** 











### **Map 2-E: Stinson Beach**











### Map 3-A: Homestead Valley





### Map 3-B: Homestead Valley





### **Map 3-C: Homestead Valley**





### **Map 3-D: Homestead Valley**





### **Map 3-E: Homestead Valley**





### **Map 3-F: Homestead Valley**



Alternative F Leash Required Plan/EIS Boundary Parking lots, picnic areas and paved public roads are open to on-leash dog walking unless otherwise noted. Four Corners Homestead Trail and fire road names are current as of January 2013 but are subject to change. Draft Dog Management Plan/SEIS For Illustrative Purposes Only Trail alignments to be designated in the future. Homestead Hill Homestead Fire Rd Mt Tamalpais State Park Tamalpais Valley Mt Tamalpa