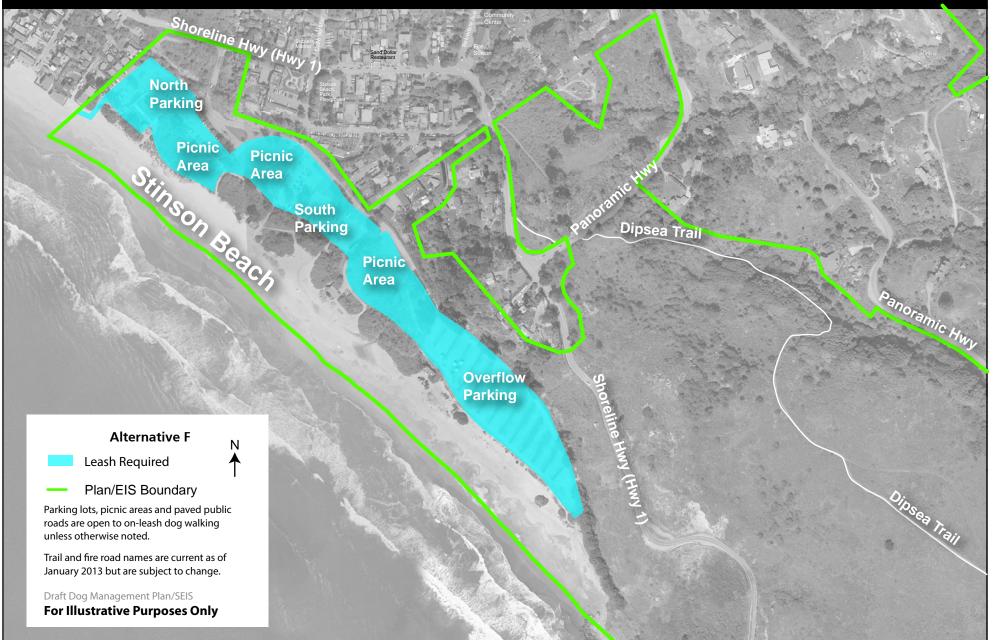

### **Map 3-F: Homestead Valley**

Alternative F Leash Required Plan/EIS Boundary Parking lots, picnic areas and paved public roads are open to on-leash dog walking unless otherwise noted. Four Corners Homestead Trail and fire road names are current as of January 2013 but are subject to change. Draft Dog Management Plan/SEIS For Illustrative Purposes Only Trail alignments to be designated in the future. Homestead Hill Homestead Fire Rd Mt Tamalpais State Park Tamalpais Valley Mt Tamalpais Eastwood Wy State Park