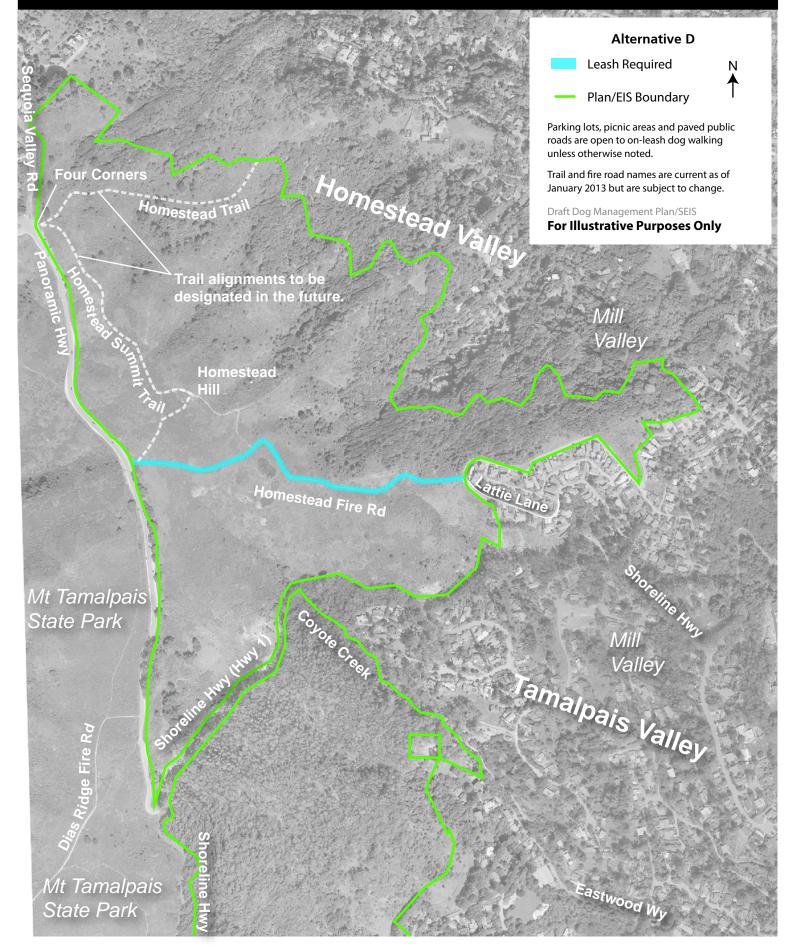

Map 2-A: Stinson Beach **Golden Gate National Recreation Area** 











### **Map 2-E: Stinson Beach**











### Map 3-A: Homestead Valley





### Map 3-B: Homestead Valley





### **Map 3-C: Homestead Valley**





### **Map 3-D: Homestead Valley**





### **Map 3-E: Homestead Valley**





### **Map 3-F: Homestead Valley**



Alternative F Leash Required Plan/EIS Boundary Parking lots, picnic areas and paved public roads are open to on-leash dog walking unless otherwise noted. Four Corners Homestead Trail and fire road names are current as of January 2013 but are subject to change. Draft Dog Management Plan/SEIS For Illustrative Purposes Only Trail alignments to be designated in the future. Homestead Hill Homestead Fire Rd Mt Tamalpais State Park Tamalpais Valley Mt Tamalpais Eastwood Wy State Park

National Park Service Map 4-F: U.S. Department of the Interior Oakwood Valley / Alta Trail Golden Gate National Recreation Area Donahue Pacheco Fire Rd Aknood Valley Fire Road Orchard Gate Alternative F Leash Required Regulated Off-Leash D