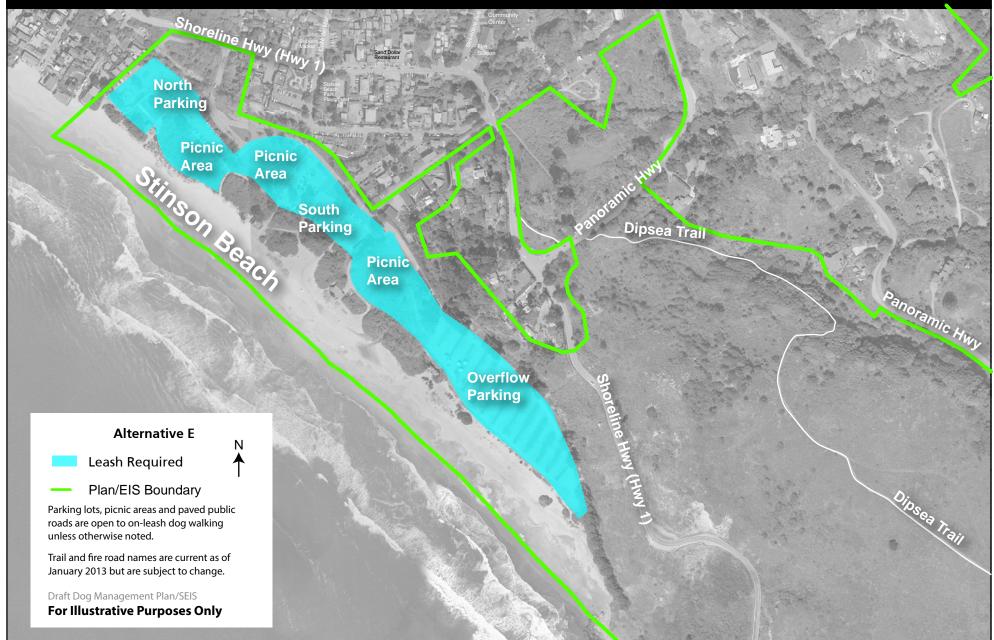

Map 2-A: Stinson Beach **Golden Gate National Recreation Area** 











### **Map 2-E: Stinson Beach**











### Map 3-A: Homestead Valley





### Map 3-B: Homestead Valley





### **Map 3-C: Homestead Valley**





### **Map 3-D: Homestead Valley**





### **Map 3-E: Homestead Valley**





### **Map 3-F: Homestead Valley**



Alternative F Leash Required Plan/EIS Boundary Parking lots, picnic areas and paved public roads are open to on-leash dog walking unless otherwise noted. Four Corners Homestead Trail and fire road names are current as of January 2013 but are subject to change. Draft Dog Management Plan/SEIS For Illustrative Purposes Only Trail alignments to be designated in the future. Homestead Hill Homestead Fire Rd Mt Tamalpais State Park Tamalpais Valley Mt Tamalpais Eastwood Wy State Park

National Park Service Map 4-F: U.S. Department of the Interior Oakwood Valley / Alta