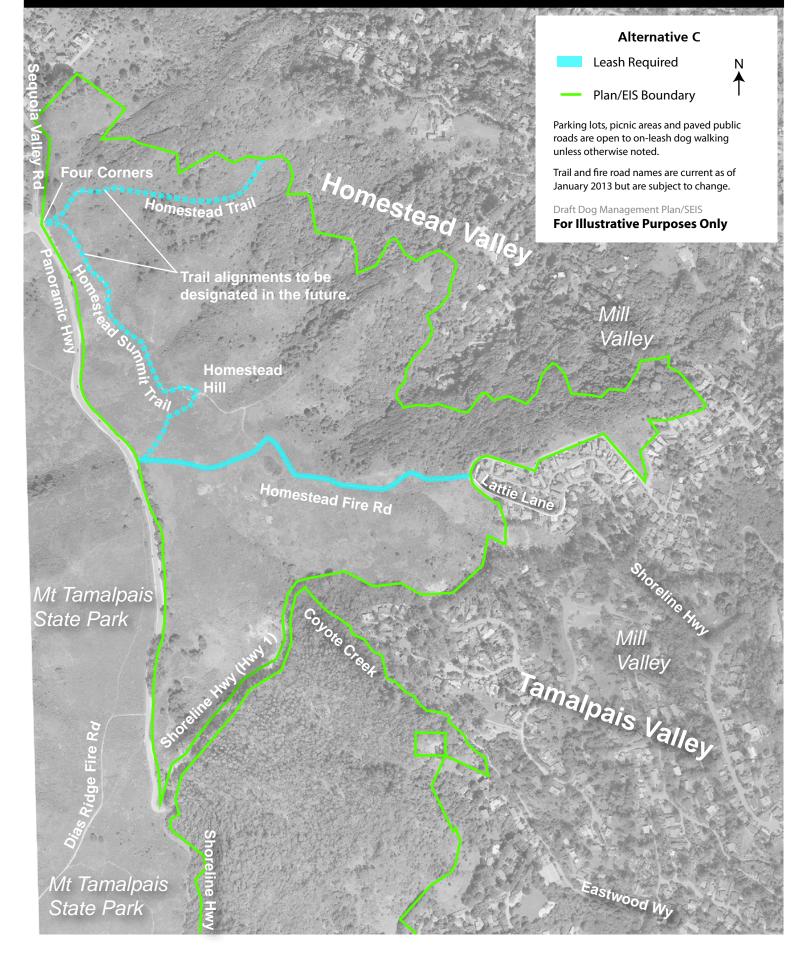

Map 2-A: Stinson Beach **Golden Gate National Recreation Area** 











### **Map 2-E: Stinson Beach**











### Map 3-A: Homestead Valley





### Map 3-B: Homestead Valley





### **Map 3-C: Homestead Valley**





### **Map 3-D: Homestead Valley**





### **Map 3-E: Homestead Valley**





### **Map 3-F: Homestead Valley**



Alternative F Leash Required Plan/EIS Boundary Parking lots, picnic areas and paved public roads are open to on-leash dog walking unless otherwise noted. Four Corners Homestead Trail and fire road names are current as of January 2013 but are subject to change. Draft Dog Management Plan/SEIS For Illustrative Purposes Only Trail alignments to be designated in the future. Homestead Hill Homestead Fire Rd Mt Tamalpais State Park Tamalpais Valley Mt Tamalpais Eastwood Wy State Park

National Park Service Map 4-F: U.S. Department of the Interior Oakwood Valley / Alta Trail Golden Gate National Recreation Area Donahue Pacheco Fire Rd Aknood Valley Fire Road Orchard Gate Alternative