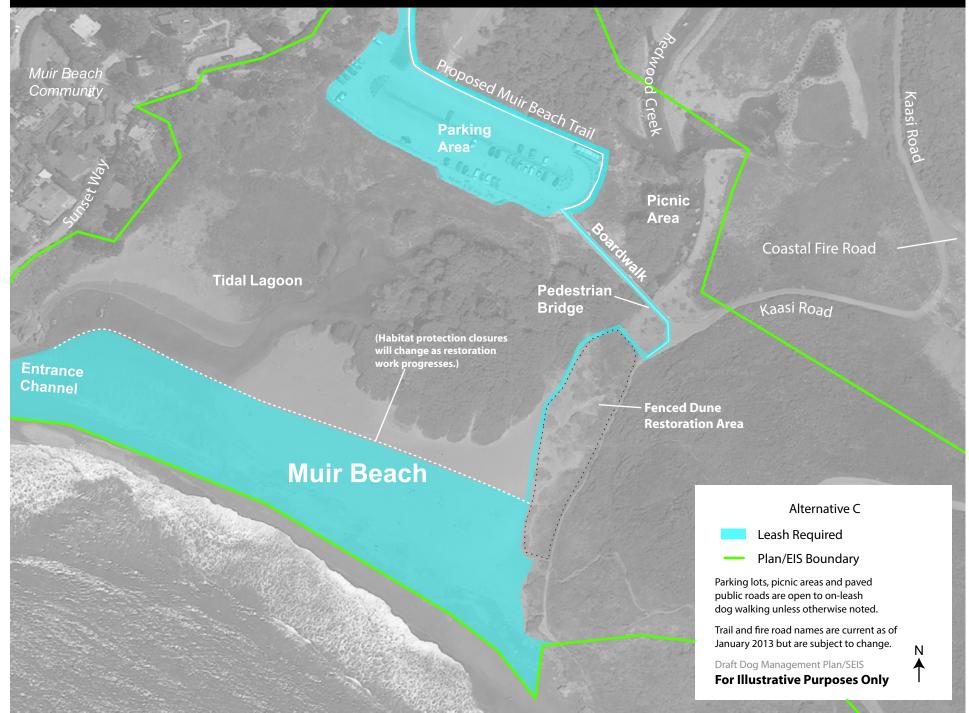

in the future. Homestead Hill Homestead Fire Rd Mt Tamalpais State Park Tamalpais Valley Mt Tamalpais Eastwood Wy State Park

National Park Service Map 4-F: U.S. Department of the Interior Oakwood Valley / Alta Trail Golden Gate National Recreation Area Donahue Pacheco Fire Rd Aknood Valley Fire Road Orchard Gate Alternative F Leash Required Regulated Off-Leash Dog Area (ROLA) Plan/EIS Boundary Parking lots, picnic areas and paved public roads are open to on-leash dog walking Full length of extension is shown unless otherwise noted. on Marin Headlands map Trail and fire road names are current as of January 2013 but are subject to change. Draft Dog Management Plan/SEIS

**For Illustrative Purposes Only** 

### Map 5-A: Muir Beach





### Map 5-B: Muir Beach





### Map 5-C: Muir Beach





### Map 5-D: Muir Beach





### Map 5-E: Muir Beach





















Draft Dog Management Plan/SEIS For Illustrative Purposes Only

#### Map 6-E: Rodeo Beach





#### Map 6-F: Rodeo Beach





## Map 7-A: Marin Headlands Trails





# Map 7-B: Marin Headlands Trails





## Map 7-C: Marin Headlands Trails





# Map 7-D: Marin Headlands Trails





# Map 7-E: Marin Headlands Trails





## Map 7-F: Marin Headlands Trails