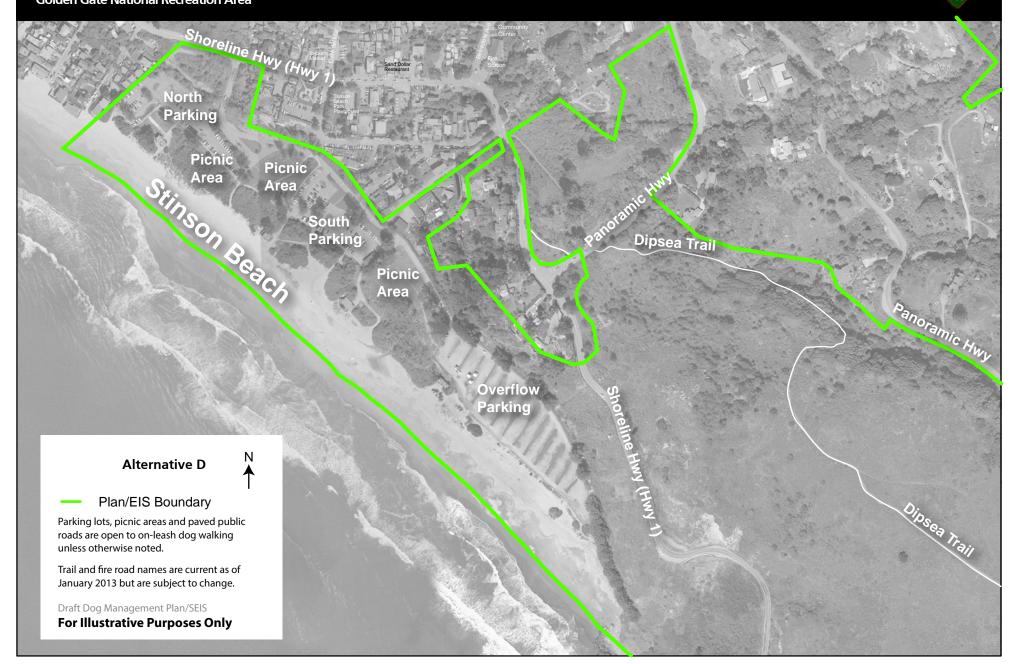

Map 2-A: Stinson Beach **Golden Gate National Recreation Area** 











### **Map 2-E: Stinson Beach**











### Map 3-A: Homestead Valley





### Map 3-B: Homestead Valley





### **Map 3-C: Homestead Valley**





### **Map 3-D: Homestead Valley**





### **Map 3-E: Homestead Valley**





### **Map 3-F: Homestead Valley**



Alternative F Leash Required Plan/EIS Boundary Parking lots, picnic areas and paved public roads are open to on-leash dog walking unless otherwise noted. Four Corners Homestead Trail and fire road names are current as of January 2013 but are subject to change. Draft Dog Management Plan/SEIS For Illustrative Purposes Only Trail alignments to be designated in the future. Homestead Hill Homestead Fire Rd Mt Tamalpais State Park Tamalpais Valley Mt Tamalpais Eastwood Wy State Park

National Park Service Map 4-F: U.S. Department of