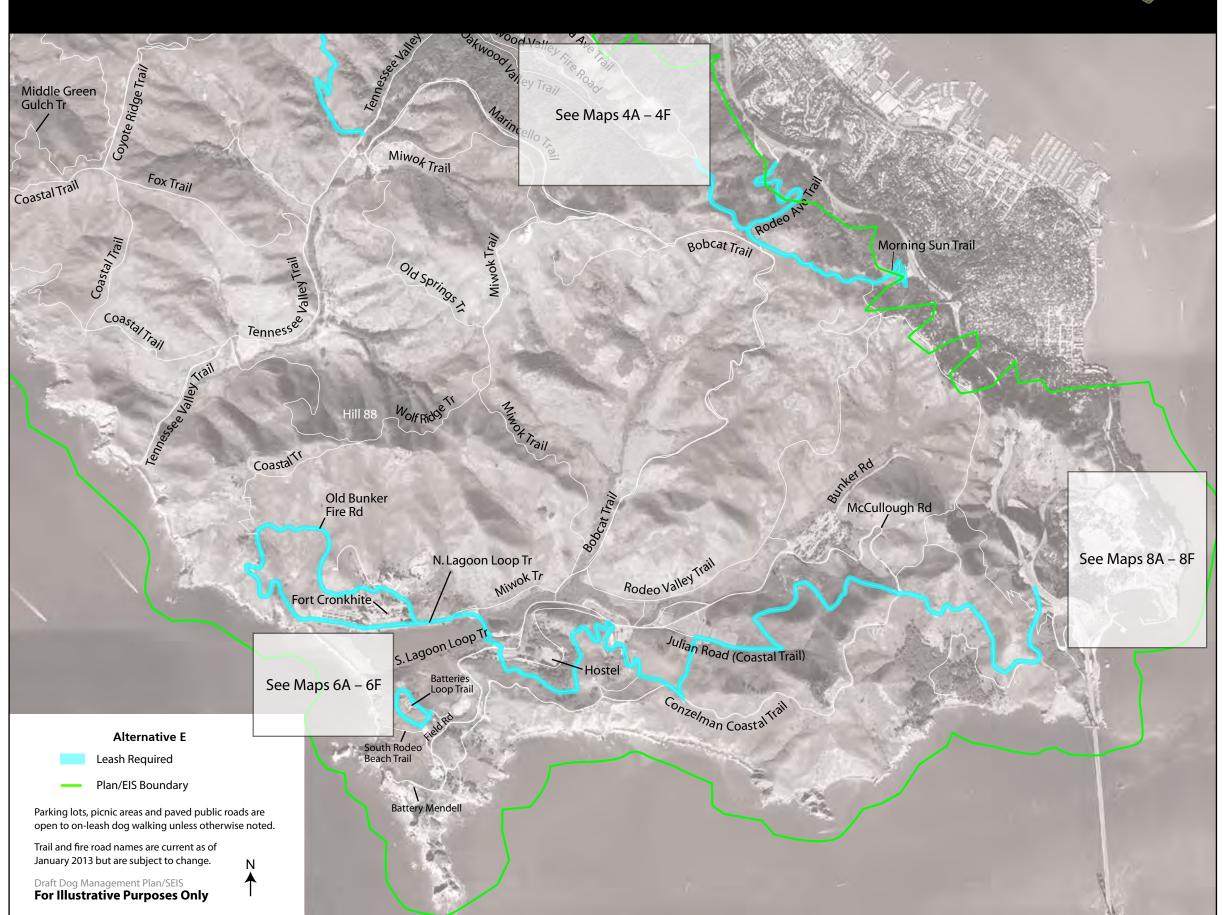

## Map 7-A: Marin Headlands Trails

# Map 7-B: Marin Headlands Trails

## Map 7-C: Marin Headlands Trails

# Map 7-D: Marin Headlands Trails

# Map 7-E: Marin Headlands Trails

## Map 7-F: Marin Headlands Trails