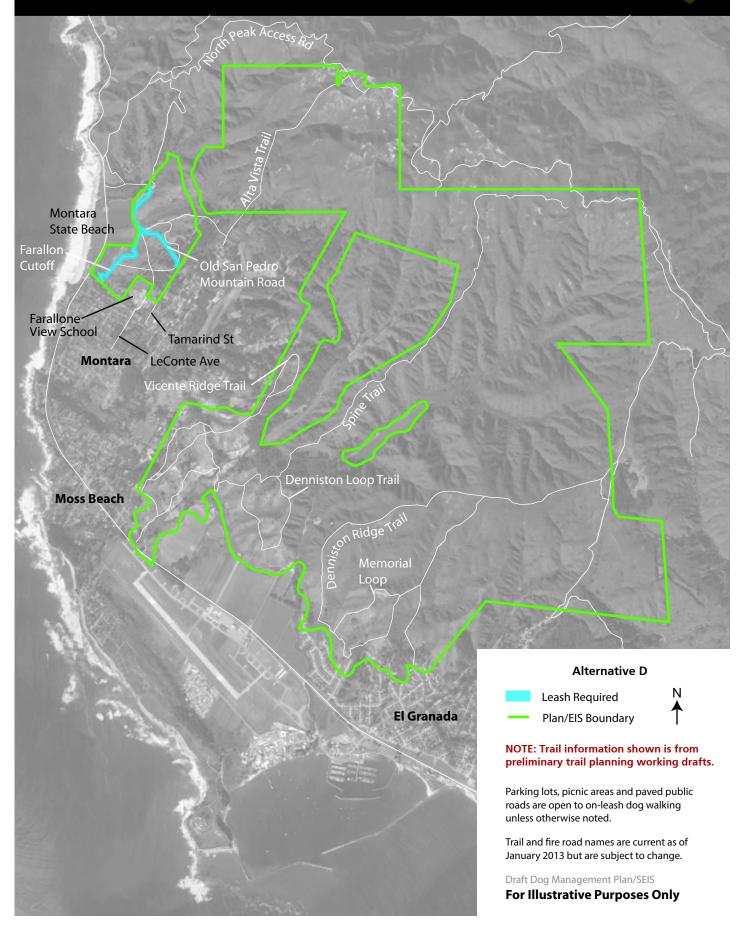

ation Area

### Map 19-F: Cattle Hill / Sweeney Ridge



Golden Gate National Recreation Area

### Map 20-A: Pedro Point





Golden Gate National Recreation Area

### Map 20-B: Pedro Point





Golden Gate National Recreation Area

### Map 20-C: Pedro Point





Golden Gate National Recreation Area

## Map 20-D: Pedro Point





Golden Gate National Recreation Area

## Map 20-E: Pedro Point





Golden Gate National Recreation Area

## Map 20-F: Pedro Point





#### Golden Gate National Recreation Area

## Map 21-A: Rancho Corral De Tierra





**Golden Gate National Recreation Area** 

## Map 21-B: Rancho Corral De Tierra



**Golden Gate National Recreation Area** 

## Map 21-C: Rancho Corral De Tierra



**Golden Gate National Recreation Area** 

## Map 21-D: Rancho Corral De Tierra



**Golden Gate National Recreation Area** 

## Map 21-E: Rancho Corral De Tierra



**Golden Gate National Recreation Area** 

## Map 21-F: Rancho Corral De Tierra



National Park Service U.S. Department of the Interior Golden Gate National Recreation Area

#### Map 22. Vegetation Communities in Marin County within Golden Gate National Recreation Area









#### National Park Service U.S. Department of the Interior Golden Gate National Recreation Area

#### Map 24. Vegetation Communities in San Mateo County within Golden Gate National Recreation Area





U.S. Department of the Interior Golden Gate National Recreation Area Stinson Beach **Muir Woods** Homestead Valley Oakwood Valley / Alta Avenue Pacific Ocean Fort Baker #1 Muir Beach Archeological Site (Site No. CA-MRN-333) Wolf Ridg