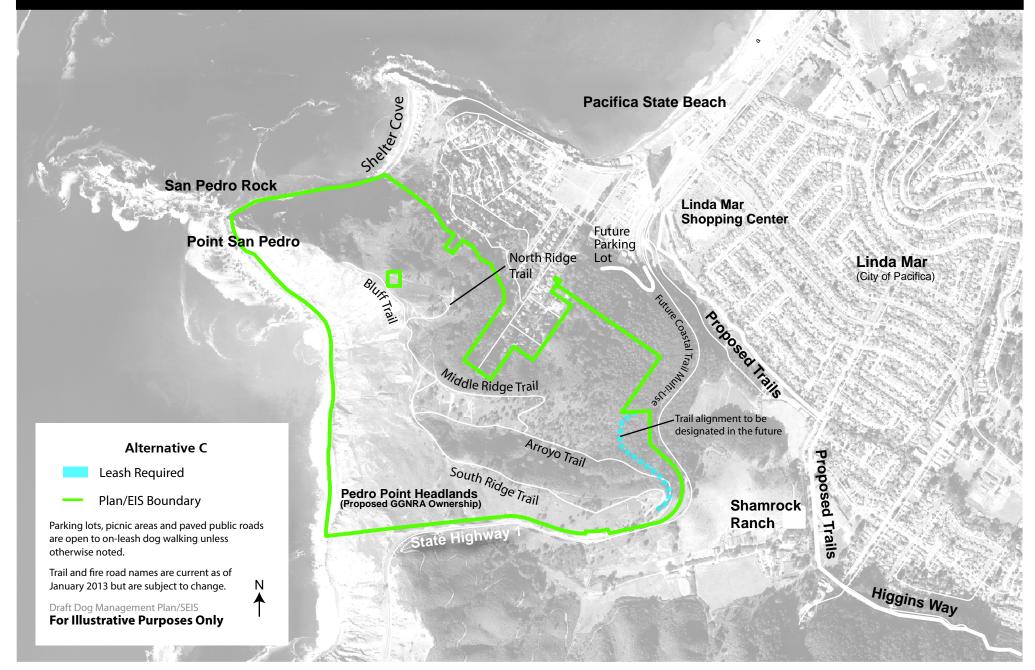

### Map 20-A: Pedro Point

Golden Gate National Recreation Area

### Map 20-B: Pedro Point

Golden Gate National Recreation Area

### Map 20-C: Pedro Point

Golden Gate National Recreation Area

## Map 20-D: Pedro Point

Golden Gate National Recreation Area

## Map 20-E: Pedro Point

Golden Gate National Recreation Area

## Map 20-F: Pedro Point