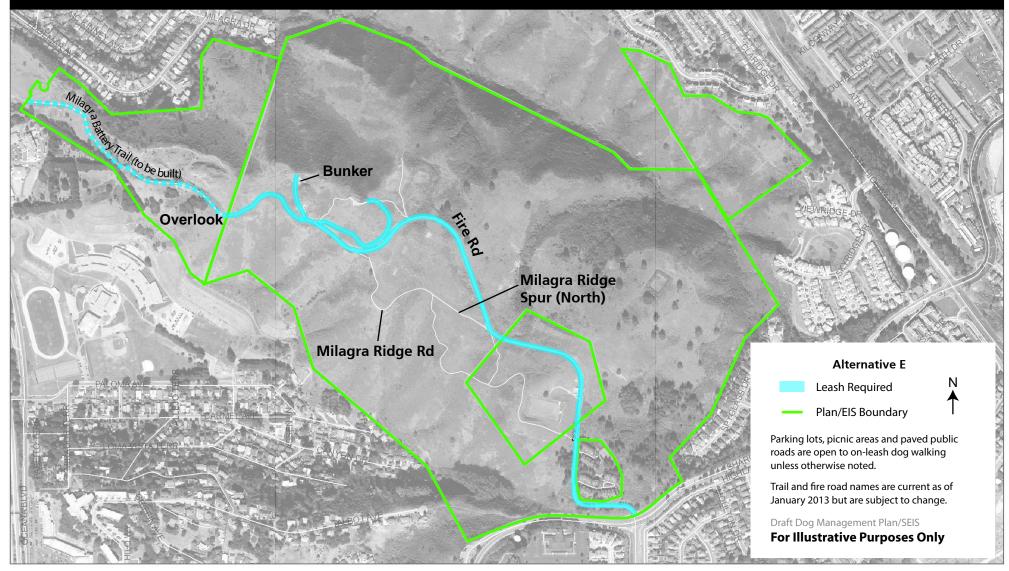

#### **Golden Gate National Recreation Area**

## Map 17-A: Mori Point





#### **Golden Gate National Recreation Area**

## Map 17-B: Mori Point





#### **Golden Gate National Recreation Area**

## Map 17-C: Mori Point





#### **Golden Gate National Recreation Area**

## Map 17-D: Mori Point





#### **Golden Gate National Recreation Area**

## Map 17-E: Mori Point





#### **Golden Gate National Recreation Area**

## Map 17-F: Mori Point





Golden Gate National Recreation Area

# Map 18-A: Milagra Ridge





Golden Gate National Recreation Area

# Map 18-B: Milagra Ridge





Golden Gate National Recreation Area

# Map 18-C: Milagra Ridge





Golden Gate National Recreation Area

# Map 18-D: Milagra Ridge





Golden Gate National Recreation Area

# Map 18-E: Milagra Ridge





Golden Gate National Recreation Area

# Map 18-F: Milagra Ridge





Golden Gate National Recreation Area

### Map 19-A: Cattle Hill / Sweeney Ridge



Golden Gate National Recreation Area

### Map 19-B: Cattle Hill / Sweeney Ridge



Golden Gate National Recreation Area

### Map 19-C: Cattle Hill / Sweeney Ridge



Golden Gate National Recreation Area

### Map 19-D: Cattle Hill / Sweeney Ridge



Golden Gate National Recreation Area

### Map 19-E: Cattle Hill / Sweeney Ridge



Golden Gate National Recreation Area

### Map 19-F: Cattle Hill / Sweeney Ridge



Golden Gate National Recreation Area

### Map 20-A: Pedro Point





Golden Gate National Recreation Area

### Map 20-B: Pedro Point





Golden Gate National Recreation Area

### Map 20-C: Pedro Point





Golden Gate National Rec