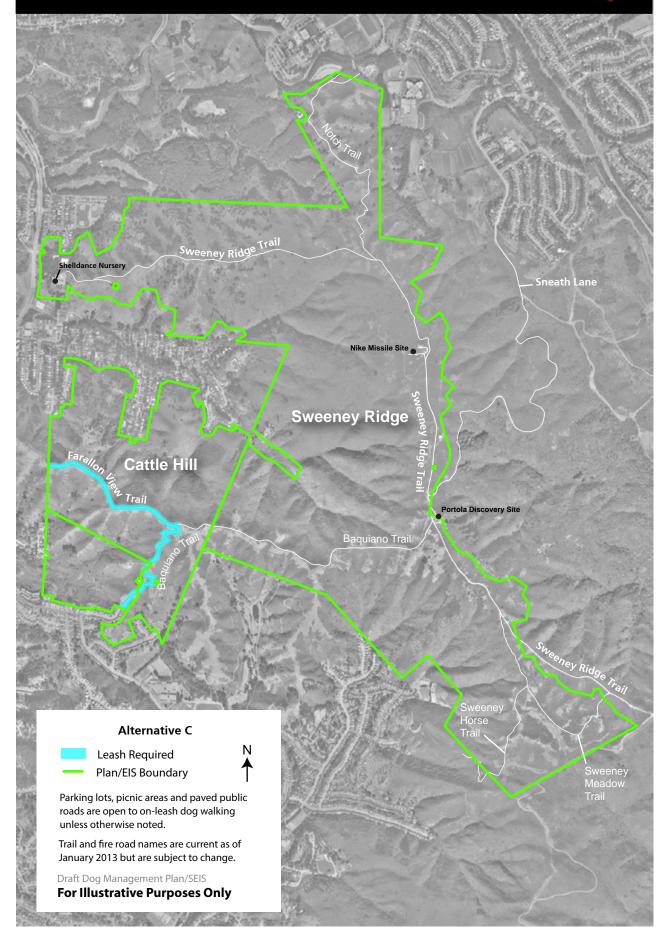

Gate National Recreation Area**

## Map 17-E: Mori Point





#### **Golden Gate National Recreation Area**

## Map 17-F: Mori Point





Golden Gate National Recreation Area

# Map 18-A: Milagra Ridge





Golden Gate National Recreation Area

# Map 18-B: Milagra Ridge





Golden Gate National Recreation Area

# Map 18-C: Milagra Ridge





Golden Gate National Recreation Area

# Map 18-D: Milagra Ridge





Golden Gate National Recreation Area

# Map 18-E: Milagra Ridge





Golden Gate National Recreation Area

# Map 18-F: Milagra Ridge





Golden Gate National Recreation Area

### Map 19-A: Cattle Hill / Sweeney Ridge



Golden Gate National Recreation Area

### Map 19-B: Cattle Hill / Sweeney Ridge



Golden Gate National Recreation Area

### Map 19-C: Cattle Hill / Sweeney Ridge



Golden Gate National Recreation Area

### Map 19-D: Cattle Hill / Sweeney Ridge



Golden Gate National Recreation Area

### Map 19-E: Cattle Hill / Sweeney Ridge



Golden Gate National Recreation Area

### Map 19-F: Cattle Hill / Sweeney Ridge



Golden Gate National Recreation Area

### Map 20-A: Pedro Point





Golden Gate National Recreation Area

### Map 20-B: Pedro Point





Golden Gate National Recreation Area

### Map 20-C: Pedro Point





Golden Gate National Recreation Area

## Map 20-D: Pedro Point





Golden Gate National Recreation Area

## Map 20-E: Pedro Point





Golden Gate National Recreation Area

## Map 20-F: Pedro Point





#### Golden Gate National Recreation Area

## Map 21-A: Rancho Corral De Tierra





**Golden Gate National Recreation Area** 

## Map 21-