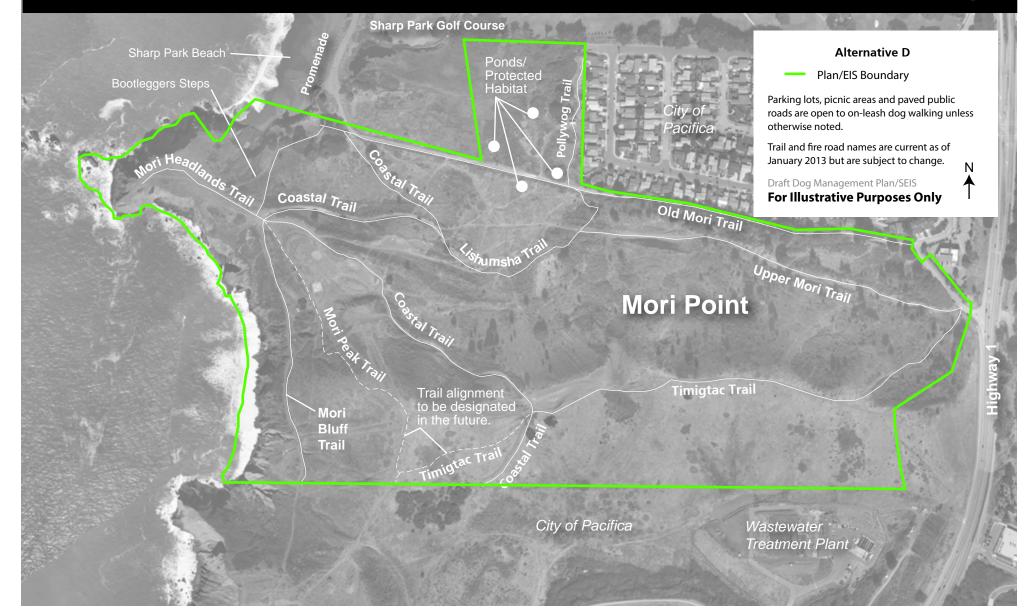

#### **Golden Gate National Recreation Area**

## Map 17-A: Mori Point





#### **Golden Gate National Recreation Area**

## Map 17-B: Mori Point





#### **Golden Gate National Recreation Area**

## Map 17-C: Mori Point





#### **Golden Gate National Recreation Area**

## Map 17-D: Mori Point





#### **Golden Gate National Recreation Area**

## Map 17-E: Mori Point





#### **Golden Gate National Recreation Area**

## Map 17-F: Mori Point





Golden Gate National Recreation Area

# Map 18-A: Milagra Ridge





Golden Gate National Recreation Area

# Map 18-B: Milagra Ridge





Golden Gate National Recreation Area

# Map 18-C: Milagra Ridge





Golden Gate National Recreation Area

# Map 18-D: Milagra Ridge





Golden Gate National Recreation Area

# Map 18-E: Milagra Ridge





Golden Gate National Recreation Area

# Map 18-F: Milagra Ridge





Golden Gate National Recreation Area

### Map 19-A: Cattle Hill / Sweeney Ridge



Golden Gate National Recreation Area

### Map 19-B: Cattle Hill / Sweeney Ridge



Golden Gate National Recreation Area

### Map 19-C: Cattle Hill /