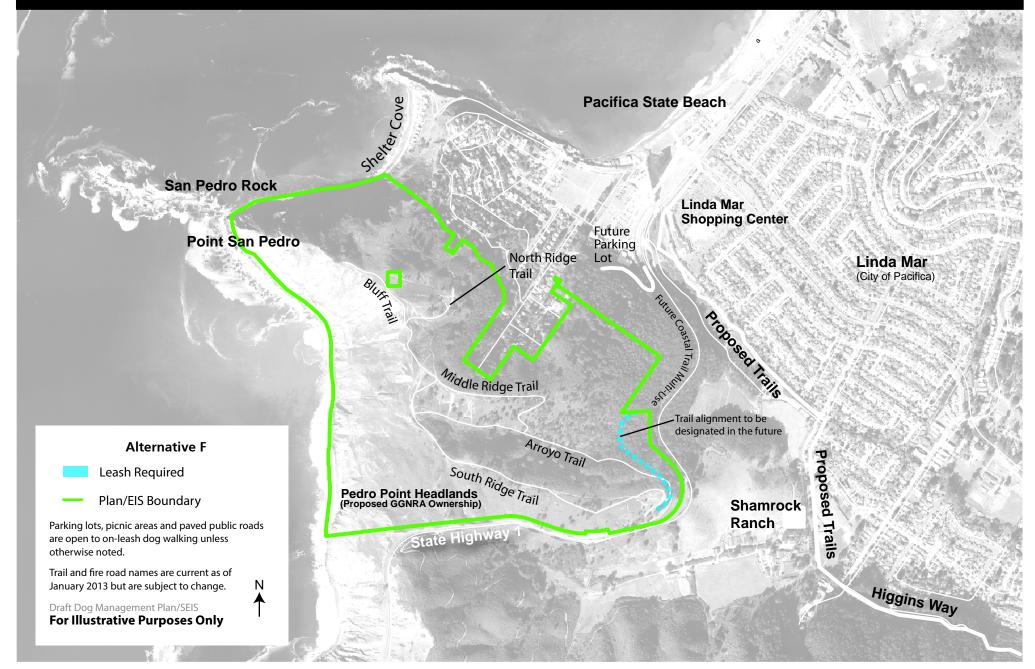

reation Area

### Map 19-B: Cattle Hill / Sweeney Ridge



Golden Gate National Recreation Area

### Map 19-C: Cattle Hill / Sweeney Ridge



Golden Gate National Recreation Area

### Map 19-D: Cattle Hill / Sweeney Ridge



Golden Gate National Recreation Area

### Map 19-E: Cattle Hill / Sweeney Ridge



Golden Gate National Recreation Area

### Map 19-F: Cattle Hill / Sweeney Ridge



Golden Gate National Recreation Area

### Map 20-A: Pedro Point





Golden Gate National Recreation Area

### Map 20-B: Pedro Point





Golden Gate National Recreation Area

### Map 20-C: Pedro Point





Golden Gate National Recreation Area

## Map 20-D: Pedro Point





Golden Gate National Recreation Area

## Map 20-E: Pedro Point





Golden Gate National Recreation Area

## Map 20-F: Pedro Point





#### Golden Gate National Recreation Area

## Map 21-A: Rancho Corral De Tierra





**Golden Gate National Recreation Area** 

## Map 21-B: Rancho Corral De Tierra



**Golden Gate National Recreation Area** 

## Map 21-C: Rancho Corral De Tierra



**Golden Gate National Recreation Area** 

## Map 21-D: Rancho Corral De Tierra



**Golden Gate National Recreation Area** 

## Map 21-E: Rancho Corral De Tierra



**Golden Gate National Recreation Area** 

## Map 21-F: Rancho Corral De Tierra



National Park Service U.S. Department of the Interior Golden Gate National Recreation Area

#### Map 22. Vegetation Communities in Marin County within Golden Gate National Recreation Area









#### National Park Service U.S. Department of the Interior Golden Gate National Recreation Area

####