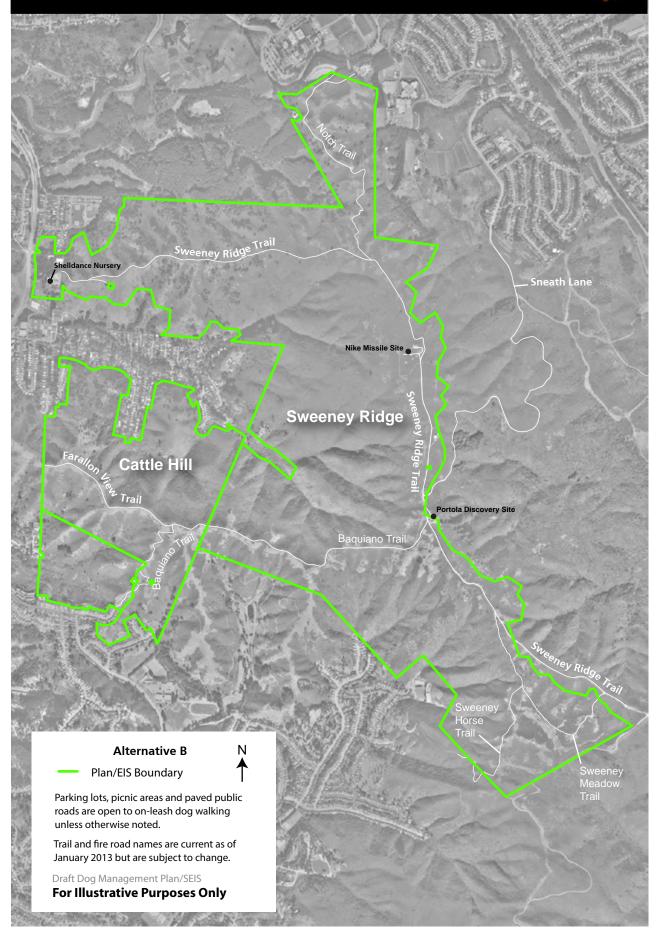

*Golden Gate National Recreation Area**

## Map 17-D: Mori Point





#### **Golden Gate National Recreation Area**

## Map 17-E: Mori Point





#### **Golden Gate National Recreation Area**

## Map 17-F: Mori Point





Golden Gate National Recreation Area

# Map 18-A: Milagra Ridge





Golden Gate National Recreation Area

# Map 18-B: Milagra Ridge





Golden Gate National Recreation Area

# Map 18-C: Milagra Ridge





Golden Gate National Recreation Area

# Map 18-D: Milagra Ridge





Golden Gate National Recreation Area

# Map 18-E: Milagra Ridge





Golden Gate National Recreation Area

# Map 18-F: Milagra Ridge





Golden Gate National Recreation Area

### Map 19-A: Cattle Hill / Sweeney Ridge



Golden Gate National Recreation Area

### Map 19-B: Cattle Hill / Sweeney Ridge



Golden Gate National Recreation Area

### Map 19-C: Cattle Hill / Sweeney Ridge



Golden Gate National Recreation Area

### Map 19-D: Cattle Hill / Sweeney Ridge



Golden Gate National Recreation Area

### Map 19-E: Cattle Hill / Sweeney Ridge



Golden Gate National Recreation Area

### Map 19-F: Cattle Hill / Sweeney Ridge



Golden Gate National Recreation Area

### Map 20-A: Pedro Point





Golden Gate National Recreation Area

### Map 20-B: Pedro Point





Golden Gate National Recreation Area

### Map 20-C: Pedro Point





Golden Gate National Recreation Area

## Map 20-D: Pedro Point





Golden Gate National Recreation Area

## Map 20-E: Pedro Point





Golden Gate National Recreation Area

## Map 20-F: Pedro Point





#### Golden Gate National Recreation Area

## Map 21-A: