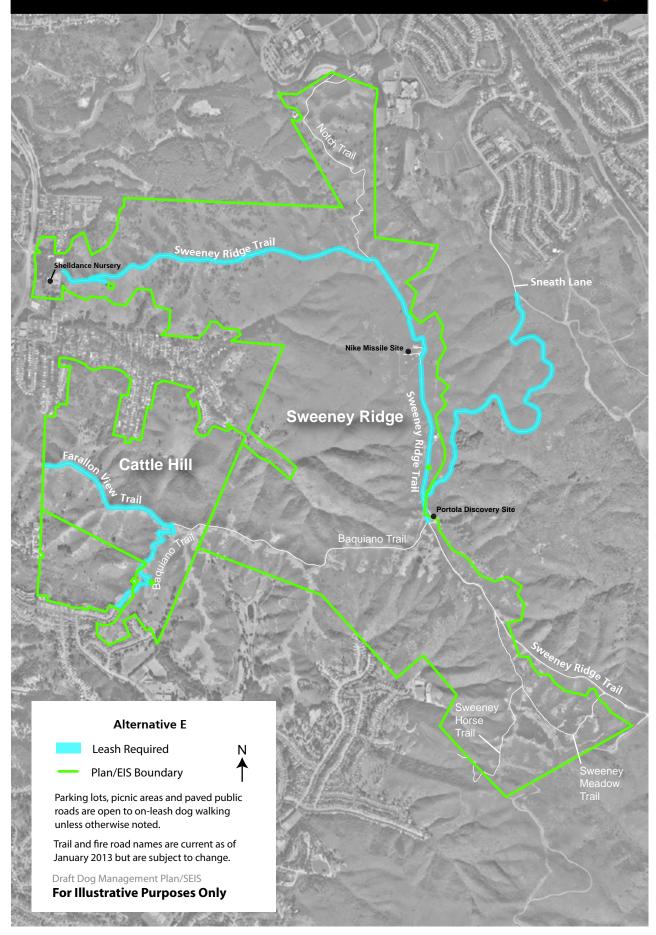

tion Area

# Map 18-A: Milagra Ridge





Golden Gate National Recreation Area

# Map 18-B: Milagra Ridge





Golden Gate National Recreation Area

# Map 18-C: Milagra Ridge





Golden Gate National Recreation Area

# Map 18-D: Milagra Ridge





Golden Gate National Recreation Area

# Map 18-E: Milagra Ridge





Golden Gate National Recreation Area

# Map 18-F: Milagra Ridge





Golden Gate National Recreation Area

### Map 19-A: Cattle Hill / Sweeney Ridge



Golden Gate National Recreation Area

### Map 19-B: Cattle Hill / Sweeney Ridge



Golden Gate National Recreation Area

### Map 19-C: Cattle Hill / Sweeney Ridge



Golden Gate National Recreation Area

### Map 19-D: Cattle Hill / Sweeney Ridge



Golden Gate National Recreation Area

### Map 19-E: Cattle Hill / Sweeney Ridge



Golden Gate National Recreation Area

### Map 19-F: Cattle Hill / Sweeney Ridge



Golden Gate National Recreation Area

### Map 20-A: Pedro Point





Golden Gate National Recreation Area

### Map 20-B: Pedro Point





Golden Gate National Recreation Area

### Map 20-C: Pedro Point





Golden Gate National Recreation Area

## Map 20-D: Pedro Point





Golden Gate National Recreation Area

## Map 20-E: Pedro Point





Golden Gate National Recreation Area

## Map 20-F: Pedro Point





#### Golden Gate National Recreation Area

## Map 21-A: Rancho Corral De Tierra





**Golden Gate National Recreation Area** 

## Map 21-B: Rancho Corral De Tierra



**Golden Gate National Recreation Area** 

## Map 21-C: Rancho Corral De Tierra



**Golden Gate National Recreation Area** 

## Map 21-