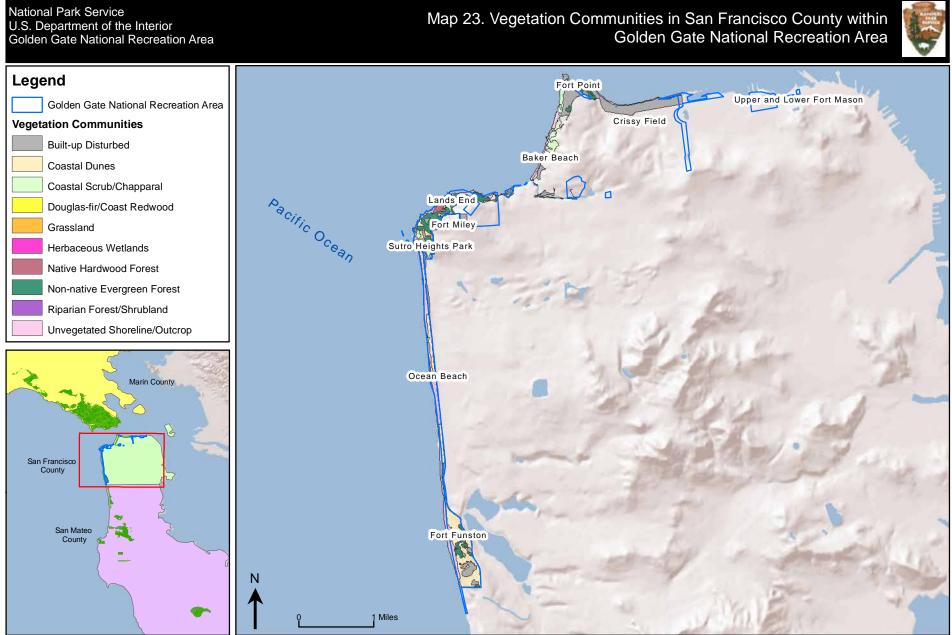

#### Map 24. Vegetation Communities in San Mateo County within Golden Gate National Recreation Area

U.S. Department of the Interior Golden Gate National Recreation Area Stinson Beach **Muir Woods** Homestead Valley Oakwood Valley / Alta Avenue Pacific Ocean Fort Baker #1 Muir Beach Archeological Site (Site No. CA-MRN-333) Wolf Ridge Cultural Resources Analyzed in Various APE Locations, Marin County #2 Forts Baker, Barry, Cronkhite Historic District #1 Muir Beach archeological site (CA-MRN-333) Fort Cronkhite #2 Forts Baker, Barry, Cronkhite Historic District Batteries Duncan, Cavallo, Yates (Fort Baker); field fortifications (foxholes, etc.) northwest Rodeo Beach of Fort Cronkhite (Wolf Ridge), west to the coastline. Fort Barry 101 APE (Area of Potential Effects) To San Francisco