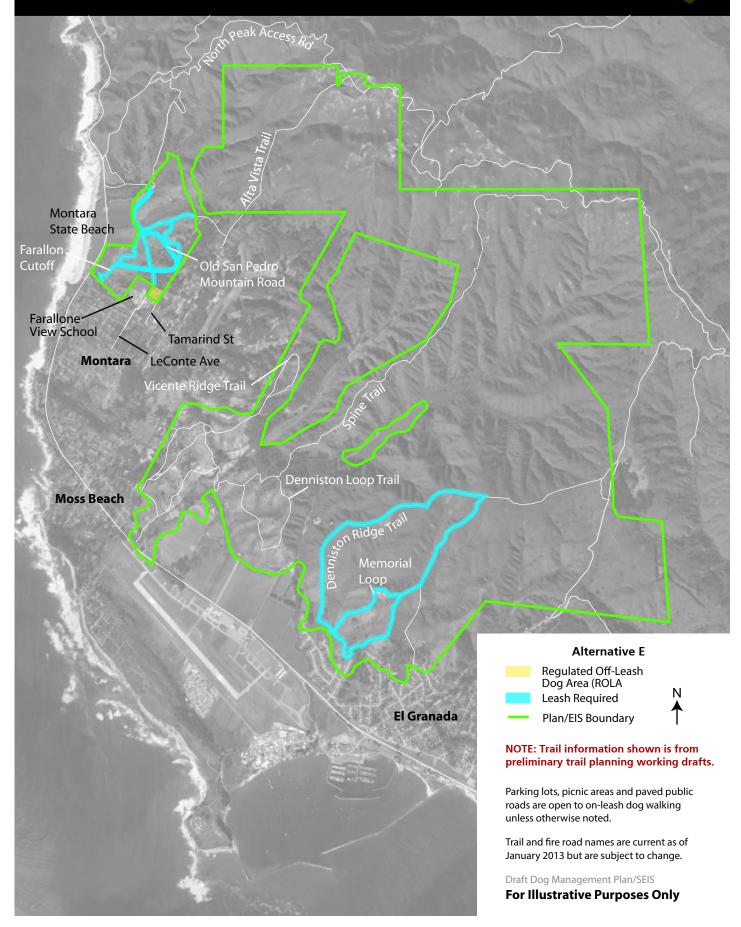

ation Area

### Map 20-A: Pedro Point





Golden Gate National Recreation Area

### Map 20-B: Pedro Point





Golden Gate National Recreation Area

### Map 20-C: Pedro Point





Golden Gate National Recreation Area

## Map 20-D: Pedro Point





Golden Gate National Recreation Area

## Map 20-E: Pedro Point





Golden Gate National Recreation Area

## Map 20-F: Pedro Point





#### Golden Gate National Recreation Area

## Map 21-A: Rancho Corral De Tierra





**Golden Gate National Recreation Area** 

## Map 21-B: Rancho Corral De Tierra



**Golden Gate National Recreation Area** 

## Map 21-C: Rancho Corral De Tierra



**Golden Gate National Recreation Area** 

## Map 21-D: Rancho Corral De Tierra



**Golden Gate National Recreation Area** 

## Map 21-E: Rancho Corral De Tierra



**Golden Gate National Recreation Area** 

## Map 21-F: Rancho Corral De Tierra



National Park Service U.S. Department of the Interior Golden Gate National Recreation Area

#### Map 22. Vegetation Communities in Marin County within Golden Gate National Recreation Area









#### National Park Service U.S. Department of the Interior Golden Gate National Recreation Area

#### Map 24. Vegetation Communities in San Mateo County within Golden Gate National Recreation Area





U.S. Department of the Interior Golden Gate National Recreation Area Stinson Beach **Muir Woods** Homestead Valley Oakwood Valley / Alta Avenue Pacific Ocean Fort Baker #1 Muir Beach Archeological Site (Site No. CA-MRN-333) Wolf Ridge Cultural Resources Analyzed in Various APE Locations, Marin County #2 Forts Baker