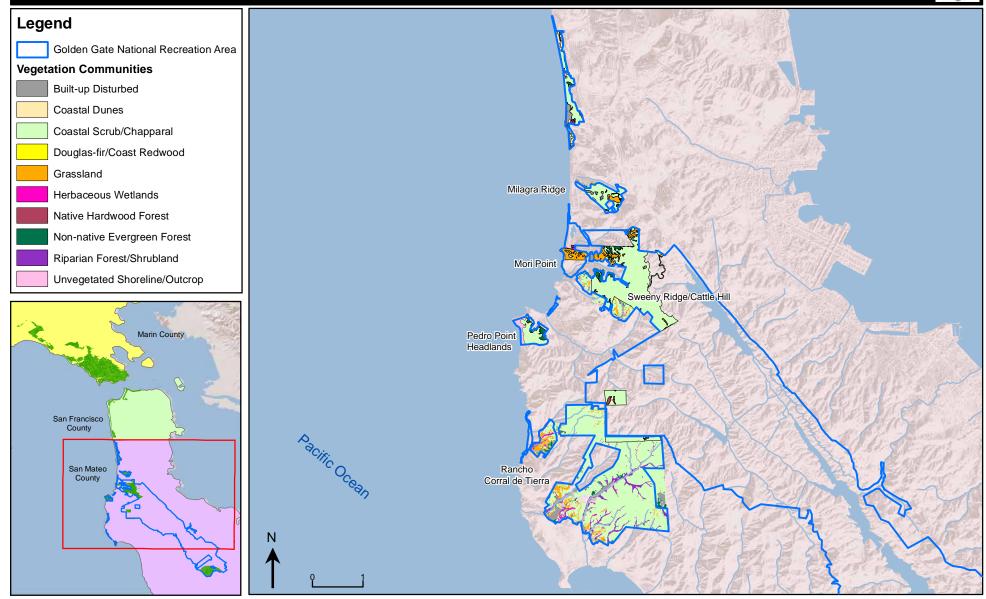

#### Map 24. Vegetation Communities in San Mateo County within Golden Gate National Recreation Area

U.S. Department of the Interior Golden Gate National Recreation Area Stinson Beach **Muir Woods** Homestead Valley Oakwood Valley / Alta Avenue Pacific Ocean Fort Baker #1 Muir Beach Archeological Site (Site No. CA-MRN-333) Wolf Ridge Cultural Resources Analyzed in Various APE Locations, Marin County #2 Forts Baker, Barry, Cronkhite Historic District #1 Muir Beach archeological site (CA-MRN-333) Fort Cronkhite #2 Forts Baker, Barry, Cronkhite Historic District Batteries Duncan, Cavallo, Yates (Fort Baker); field fortifications (foxholes, etc.) northwest Rodeo Beach of Fort Cronkhite (Wolf Ridge), west to the coastline. Fort Barry 101 APE (Area of Potential Effects) To San Francisco