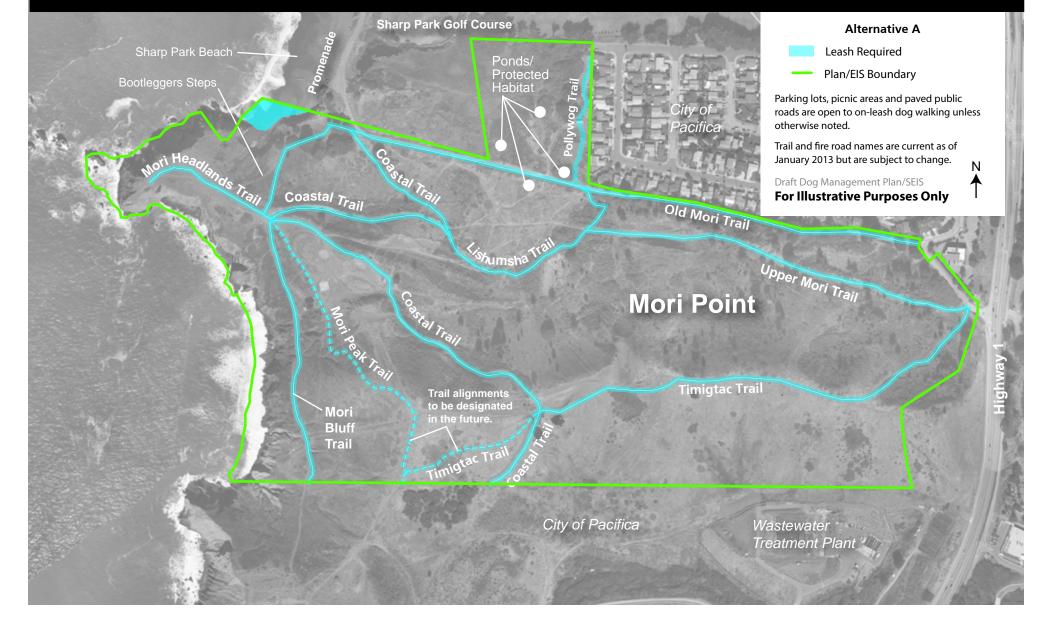

## Map 17-A: Mori Point

## Map 17-B: Mori Point

## Map 17-C: Mori Point

## Map 17-D: Mori Point