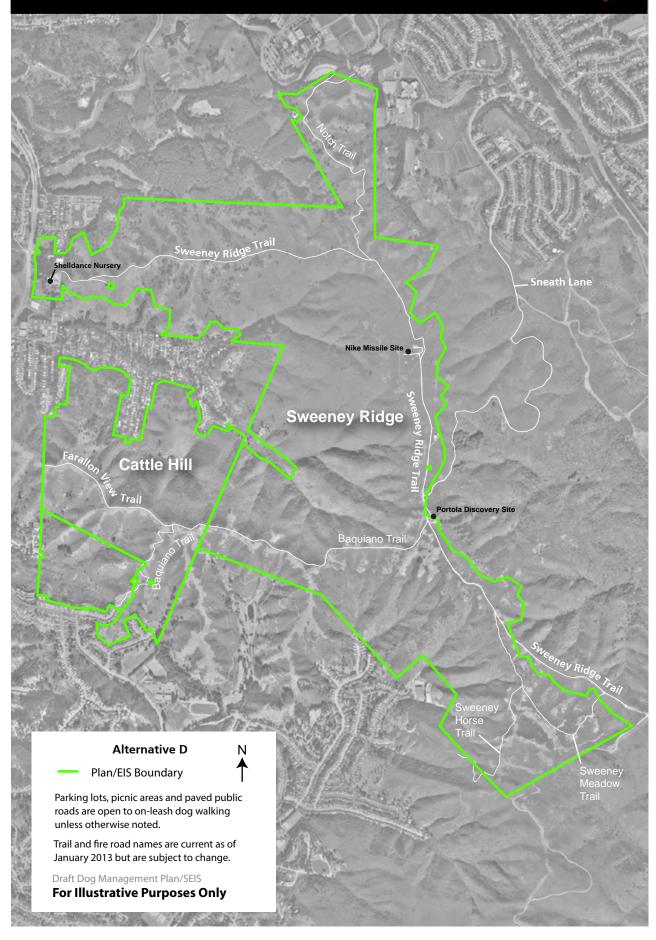

ational Recreation Area**

## Map 17-F: Mori Point





Golden Gate National Recreation Area

# Map 18-A: Milagra Ridge





Golden Gate National Recreation Area

# Map 18-B: Milagra Ridge





Golden Gate National Recreation Area

# Map 18-C: Milagra Ridge





Golden Gate National Recreation Area

# Map 18-D: Milagra Ridge





Golden Gate National Recreation Area

# Map 18-E: Milagra Ridge





Golden Gate National Recreation Area

# Map 18-F: Milagra Ridge





Golden Gate National Recreation Area

### Map 19-A: Cattle Hill / Sweeney Ridge



Golden Gate National Recreation Area

### Map 19-B: Cattle Hill / Sweeney Ridge



Golden Gate National Recreation Area

### Map 19-C: Cattle Hill / Sweeney Ridge



Golden Gate National Recreation Area

### Map 19-D: Cattle Hill / Sweeney Ridge



Golden Gate National Recreation Area

### Map 19-E: Cattle Hill / Sweeney Ridge



Golden Gate National Recreation Area

### Map 19-F: Cattle Hill / Sweeney Ridge



Golden Gate National Recreation Area

### Map 20-A: Pedro Point





Golden Gate National Recreation Area

### Map 20-B: Pedro Point





Golden Gate National Recreation Area

### Map 20-C: Pedro Point





Golden Gate National Recreation Area

## Map 20-D: Pedro Point





Golden Gate National Recreation Area

## Map 20-E: Pedro Point





Golden Gate National Recreation Area

## Map 20-F: Pedro Point





#### Golden Gate National Recreation Area

## Map 21-A: Rancho Corral De Tierra





**Golden Gate National Recreation Area** 

## Map 21-B: Rancho Corral De Tierra



**Golden Gate National Recreation Area** 

## Map 21-