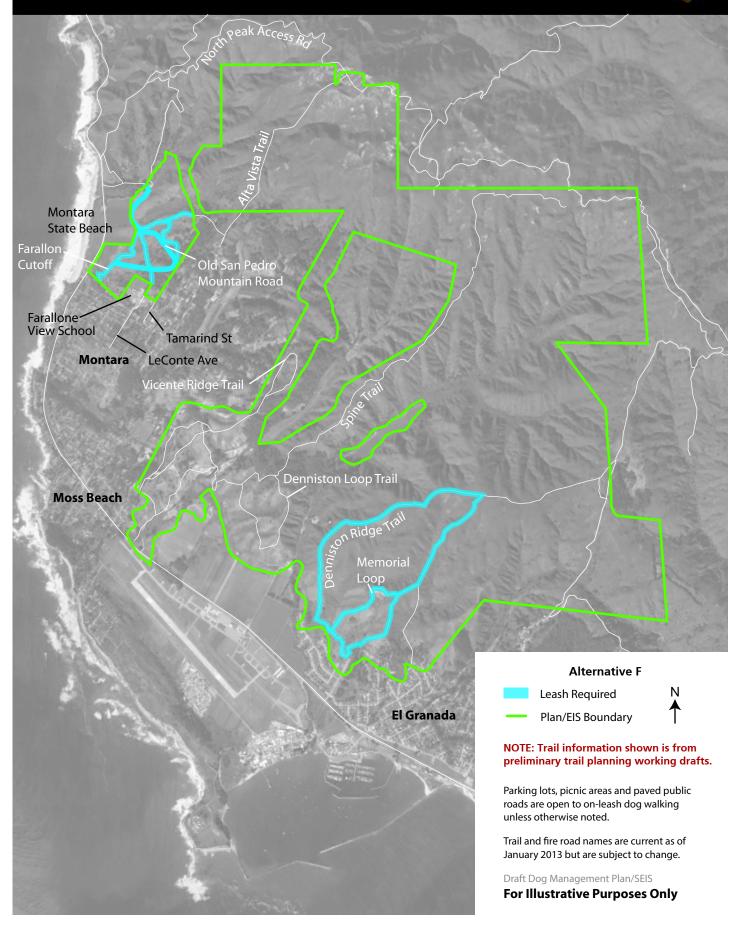

# Map 20-B: Pedro Point





Golden Gate National Recreation Area

### Map 20-C: Pedro Point





Golden Gate National Recreation Area

## Map 20-D: Pedro Point





Golden Gate National Recreation Area

## Map 20-E: Pedro Point





Golden Gate National Recreation Area

## Map 20-F: Pedro Point





#### Golden Gate National Recreation Area

## Map 21-A: Rancho Corral De Tierra





**Golden Gate National Recreation Area** 

## Map 21-B: Rancho Corral De Tierra



**Golden Gate National Recreation Area** 

## Map 21-C: Rancho Corral De Tierra



**Golden Gate National Recreation Area** 

## Map 21-D: Rancho Corral De Tierra



**Golden Gate National Recreation Area** 

## Map 21-E: Rancho Corral De Tierra



**Golden Gate National Recreation Area** 

## Map 21-F: Rancho Corral De Tierra



National Park Service U.S. Department of the Interior Golden Gate National Recreation Area

#### Map 22. Vegetation Communities in Marin County within Golden Gate National Recreation Area









#### National Park Service U.S. Department of the Interior Golden Gate National Recreation Area

#### Map 24. Vegetation Communities in San Mateo County within Golden Gate National Recreation Area





U.S. Department of the Interior Golden Gate National Recreation Area Stinson Beach **Muir Woods** Homestead Valley Oakwood Valley / Alta Avenue Pacific Ocean Fort Baker #1 Muir Beach Archeological Site (Site No. CA-MRN-333) Wolf Ridge Cultural Resources Analyzed in Various APE Locations, Marin County #2 Forts Baker, Barry, Cronkhite Historic District #1 Muir Beach archeological site (CA-MRN-333)