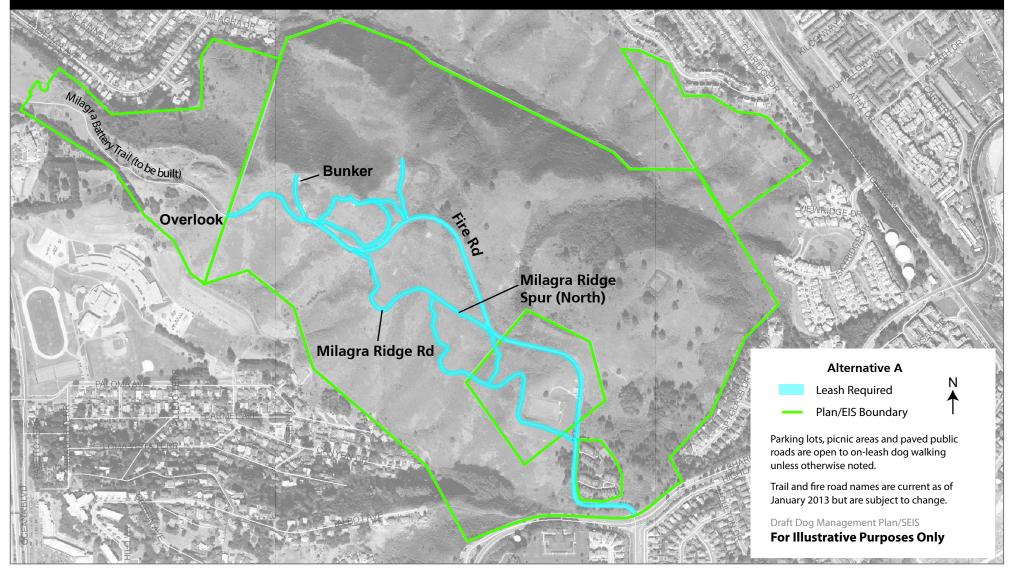

#### **Golden Gate National Recreation Area**

## Map 17-A: Mori Point





#### **Golden Gate National Recreation Area**

## Map 17-B: Mori Point





#### **Golden Gate National Recreation Area**

## Map 17-C: Mori Point





#### **Golden Gate National Recreation Area**

## Map 17-D: Mori Point





#### **Golden Gate National Recreation Area**

## Map 17-E: Mori Point





#### **Golden Gate National Recreation Area**

## Map 17-F: Mori Point





Golden Gate National Recreation Area

# Map 18-A: Milagra Ridge





Golden Gate National Recreation Area

# Map 18-B: Milagra Ridge





Golden Gate National Recreation Area

# Map 18-C: Milagra Ridge





Golden Gate National Recreation Area

# Map 18-D: Milagra Ridge





Golden Gate National Recreation Area

# Map 18-E: Milagra Ridge





Golden Gate National Recreation Area

# Map 18-F: Milagra Ridge





Golden Gate National Recreation Area

### Map 19-A: Cattle Hill / Sweeney Ridge



Golden Gate National Recreation Area

### Map 19-B: Cattle Hill / Sweeney Ridge



Golden Gate National Recreation Area

### Map 19-C: Cattle Hill / Sweeney Ridge



Golden Gate National Recreation Area

### Map 19-D: Cattle Hill / Sweeney Ridge



Golden Gate National Recreation Area

### Map 19-E: Cattle Hill / Sweeney Ridge



Golden Gate National Recreation Area