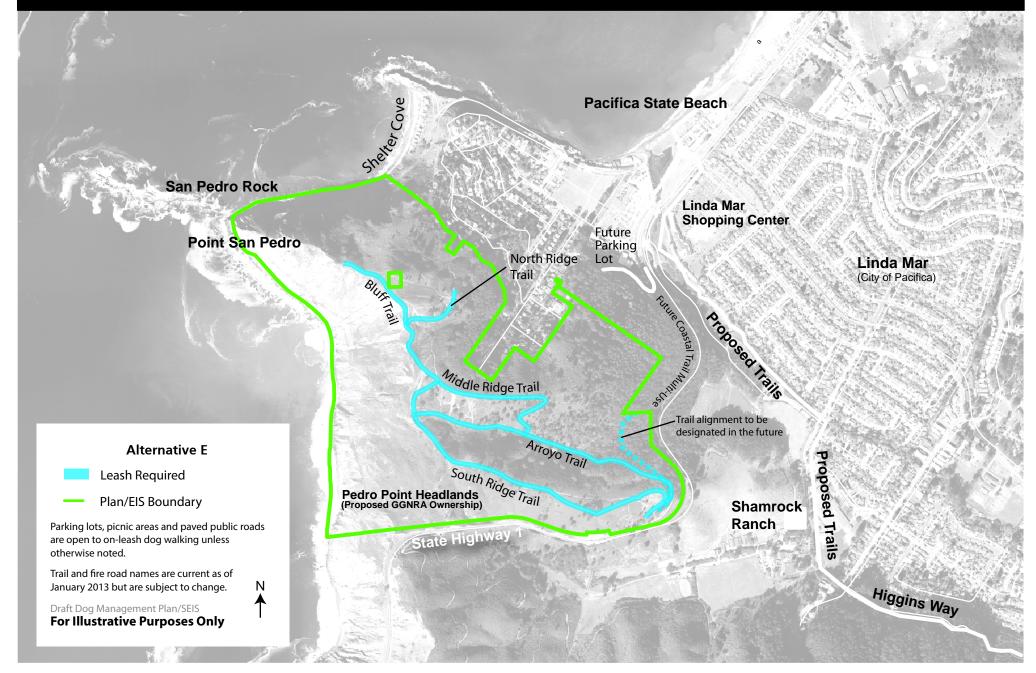

## Map 19-A: Cattle Hill / Sweeney Ridge



Golden Gate National Recreation Area

### Map 19-B: Cattle Hill / Sweeney Ridge



Golden Gate National Recreation Area

### Map 19-C: Cattle Hill / Sweeney Ridge



Golden Gate National Recreation Area

### Map 19-D: Cattle Hill / Sweeney Ridge



Golden Gate National Recreation Area

### Map 19-E: Cattle Hill / Sweeney Ridge



Golden Gate National Recreation Area

### Map 19-F: Cattle Hill / Sweeney Ridge



Golden Gate National Recreation Area

### Map 20-A: Pedro Point





Golden Gate National Recreation Area

### Map 20-B: Pedro Point





Golden Gate National Recreation Area

### Map 20-C: Pedro Point





Golden Gate National Recreation Area

## Map 20-D: Pedro Point





Golden Gate National Recreation Area

## Map 20-E: Pedro Point





Golden Gate National Recreation Area

## Map 20-F: Pedro Point





#### Golden Gate National Recreation Area

## Map 21-A: Rancho Corral De Tierra





**Golden Gate National Recreation Area** 

## Map 21-B: Rancho Corral De Tierra



**Golden Gate National Recreation Area** 

## Map 21-C: Rancho Corral De Tierra



**Golden Gate National Recreation Area** 

## Map 21-D: Rancho Corral De Tierra



**Golden Gate National Recreation Area** 

## Map 21-E: Rancho Corral De Tierra



**Golden Gate National Recreation Area** 

## Map 21-F: Rancho Corral De Tierra



National Park Service U.S. Department of the Interior Golden Gate National Recreation Area

#### Map 22. Vegetation Communities in Marin County within Golden Gate National Recreation Area









#### National Park Service U.S. D