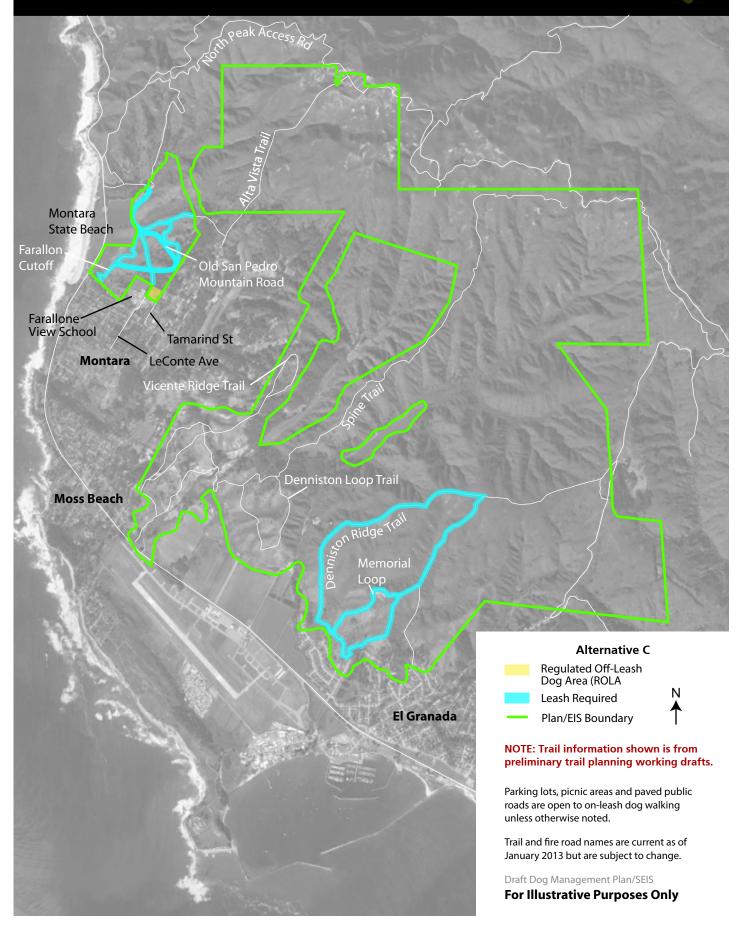

## Map 21-B: Rancho Corral De Tierra

**Golden Gate National Recreation Area** 

## Map 21-C: Rancho Corral De Tierra

**Golden Gate National Recreation Area** 