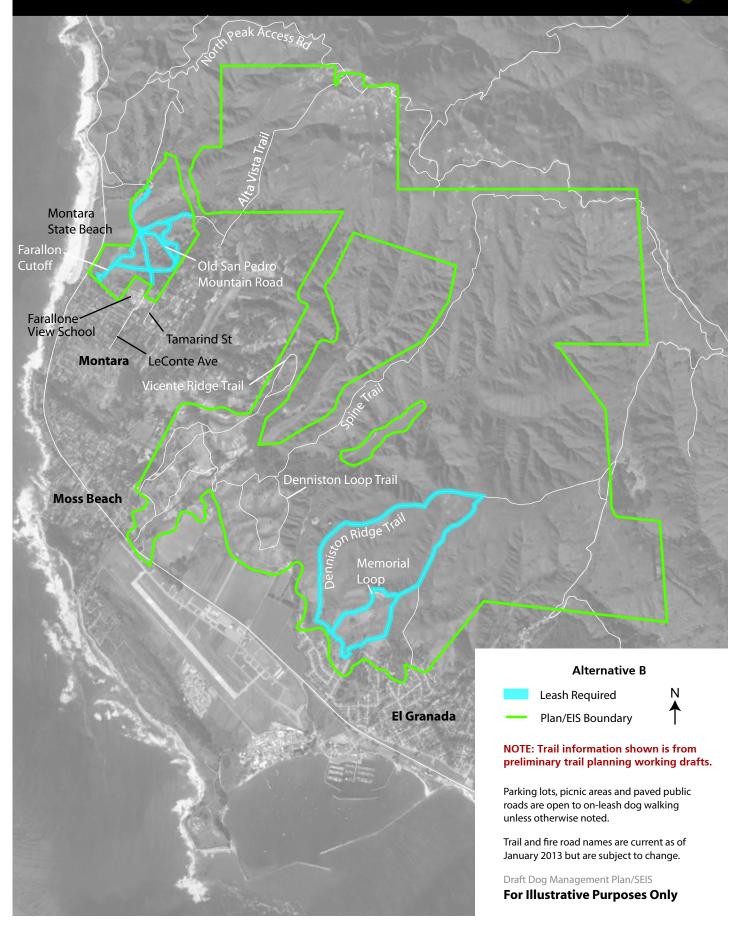

#### Golden Gate National Recreation Area

## Map 21-A: Rancho Corral De Tierra

**Golden Gate National Recreation Area** 