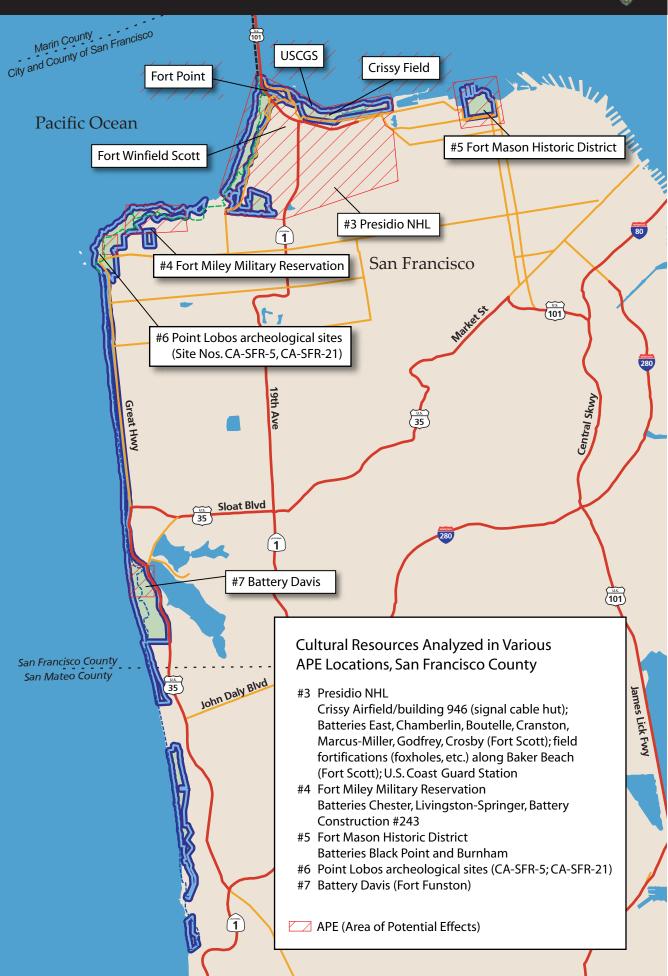

Interior Golden Gate National Recreation Area Stinson Beach **Muir Woods** Homestead Valley Oakwood Valley / Alta Avenue Pacific Ocean Fort Baker #1 Muir Beach Archeological Site (Site No. CA-MRN-333) Wolf Ridge Cultural Resources Analyzed in Various APE Locations, Marin County #2 Forts Baker, Barry, Cronkhite Historic District #1 Muir Beach archeological site (CA-MRN-333) Fort Cronkhite #2 Forts Baker, Barry, Cronkhite Historic District Batteries Duncan, Cavallo, Yates (Fort Baker); field fortifications (foxholes, etc.) northwest Rodeo Beach of Fort Cronkhite (Wolf Ridge), west to the coastline. Fort Barry 101 APE (Area of Potential Effects) To San Francisco

National Park Service

Map 25: Marin County Sites

#### Map 26: San Francisco County Sites Golden Gate National Recreation Area