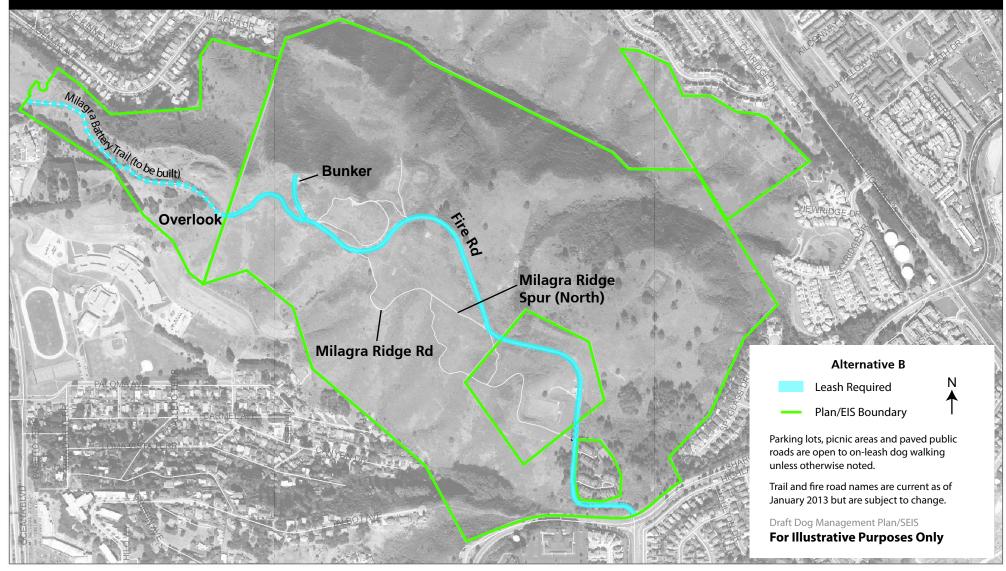

#### **Golden Gate National Recreation Area**

## Map 17-A: Mori Point





#### **Golden Gate National Recreation Area**

## Map 17-B: Mori Point





#### **Golden Gate National Recreation Area**

## Map 17-C: Mori Point





#### **Golden Gate National Recreation Area**

## Map 17-D: Mori Point





#### **Golden Gate National Recreation Area**

## Map 17-E: Mori Point





#### **Golden Gate National Recreation Area**

## Map 17-F: Mori Point





Golden Gate National Recreation Area

# Map 18-A: Milagra Ridge





Golden Gate National Recreation Area

# Map 18-B: Milagra Ridge





Golden Gate National Recreation Area

# Map 18-C: Milagra Ridge





Golden Gate National Recreation Area

# Map 18-D: Milagra Ridge





Golden Gate National Recreation Area

# Map 18-E: Milagra Ridge





Golden Gate National Recreation Area

# Map 18-F: Milagra Ridge





Golden Gate National Recreation Area

### Map 19-A: Cattle Hill / Sweeney Ridge



Golden Gate National Recreation Area

### Map 19-B: Cattle Hill / Sweeney Ridge



Golden Gate National Recreation Area

### Map 19-C: Cattle Hill / Sweeney Ridge



Golden Gate National Recreation Area

### Map 19-D: Cattle Hill / Sweeney Ridge



Golden Gate National Recreation Area

### Map 19-E: Cattle Hill / Sweeney Ridge



Golden Gate National Recreation Area

### Map 19-F: Cattle Hill / Sweeney Ridge



Golden Gate National Rec