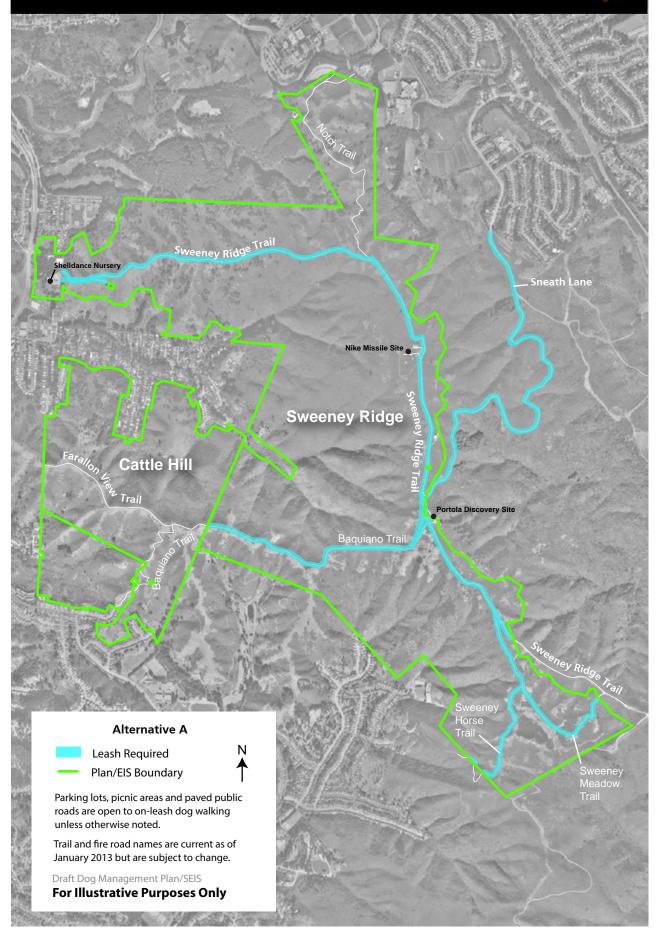

#### **Golden Gate National Recreation Area**

## Map 17-C: Mori Point





#### **Golden Gate National Recreation Area**

## Map 17-D: Mori Point





#### **Golden Gate National Recreation Area**

## Map 17-E: Mori Point





#### **Golden Gate National Recreation Area**

## Map 17-F: Mori Point





Golden Gate National Recreation Area

# Map 18-A: Milagra Ridge





Golden Gate National Recreation Area

# Map 18-B: Milagra Ridge





Golden Gate National Recreation Area

# Map 18-C: Milagra Ridge





Golden Gate National Recreation Area

# Map 18-D: Milagra Ridge





Golden Gate National Recreation Area

# Map 18-E: Milagra Ridge





Golden Gate National Recreation Area

# Map 18-F: Milagra Ridge





Golden Gate National Recreation Area

### Map 19-A: Cattle Hill / Sweeney Ridge



Golden Gate National Recreation Area

### Map 19-B: Cattle Hill / Sweeney Ridge



Golden Gate National Recreation Area

### Map 19-C: Cattle Hill / Sweeney Ridge



Golden Gate National Recreation Area

### Map 19-D: Cattle Hill / Sweeney Ridge



Golden Gate National Recreation Area

### Map 19-E: Cattle Hill / Sweeney Ridge



Golden Gate National Recreation Area

### Map 19-F: Cattle Hill / Sweeney Ridge



Golden Gate National Recreation Area

### Map 20-A: Pedro Point





Golden Gate National Recreation Area

### Map 20-B: Pedro Point





Golden Gate National Recreation Area

### Map 20-C: Pedro Point





Golden Gate National Recreation Area

## Map 20-D: Pedro Point





Golden Gate National Recreation Area

## Map 20-E: Pedro Point





Golden Gate National Recreation Area

##