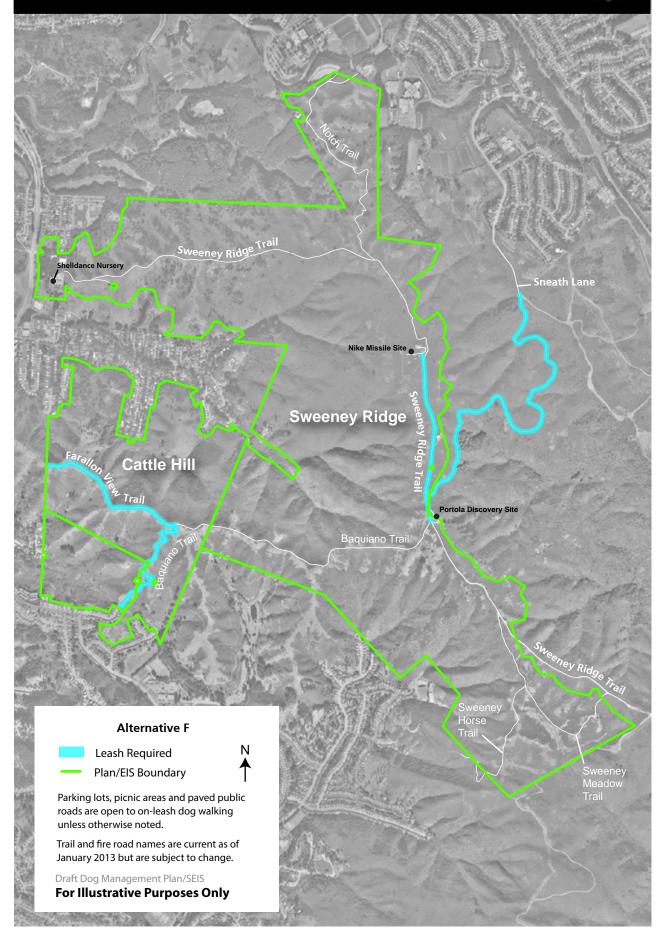

ap 18-B: Milagra Ridge





Golden Gate National Recreation Area

# Map 18-C: Milagra Ridge





Golden Gate National Recreation Area

# Map 18-D: Milagra Ridge





Golden Gate National Recreation Area

# Map 18-E: Milagra Ridge





Golden Gate National Recreation Area

# Map 18-F: Milagra Ridge





Golden Gate National Recreation Area

### Map 19-A: Cattle Hill / Sweeney Ridge



Golden Gate National Recreation Area

### Map 19-B: Cattle Hill / Sweeney Ridge



Golden Gate National Recreation Area

### Map 19-C: Cattle Hill / Sweeney Ridge



Golden Gate National Recreation Area

### Map 19-D: Cattle Hill / Sweeney Ridge



Golden Gate National Recreation Area

### Map 19-E: Cattle Hill / Sweeney Ridge



Golden Gate National Recreation Area

### Map 19-F: Cattle Hill / Sweeney Ridge



Golden Gate National Recreation Area

### Map 20-A: Pedro Point





Golden Gate National Recreation Area

### Map 20-B: Pedro Point





Golden Gate National Recreation Area

### Map 20-C: Pedro Point





Golden Gate National Recreation Area

## Map 20-D: Pedro Point





Golden Gate National Recreation Area

## Map 20-E: Pedro Point





Golden Gate National Recreation Area

## Map 20-F: Pedro Point





#### Golden Gate National Recreation Area

## Map 21-A: Rancho Corral De Tierra





**Golden Gate National Recreation Area** 

## Map 21-B: Rancho Corral De Tierra



**Golden Gate National Recreation Area** 

## Map 21-C: Rancho Corral De Tierra



**Golden Gate National Recreation Area** 

## Map 21-D: Rancho Corral De Tierra



**Golden Gate National Recreation Area** 

## Map 21-