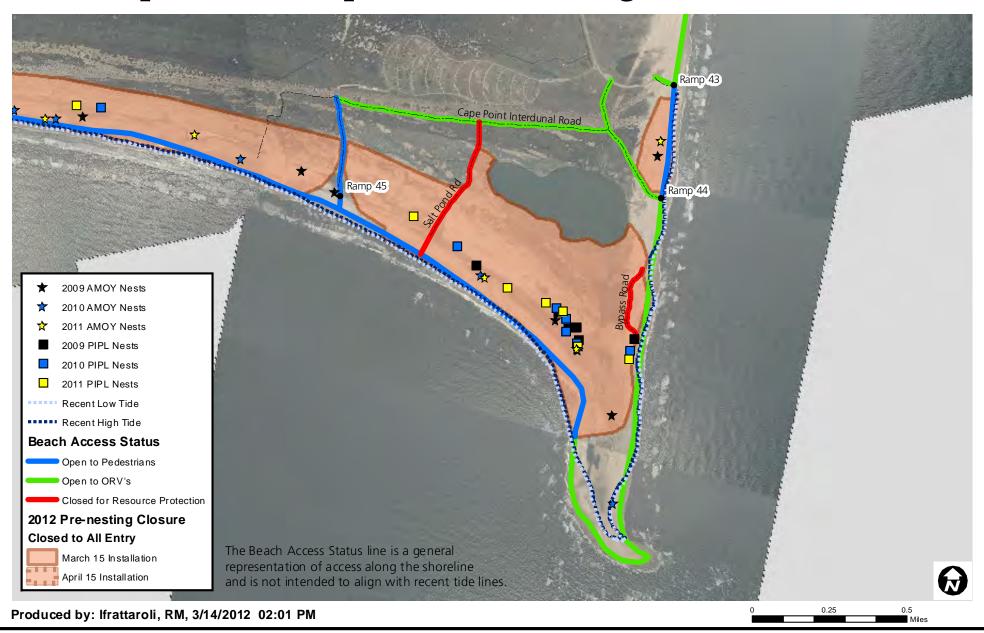

### 2012 Bodie Spit Proposed Pre-nesting Closure



### 2012 Green Island Proposed Pre-nesting Closure





### 2012 South of Ramp 27 Proposed Pre-nesting Closure



#### 2012 South of Ramp 38 Proposed Pre-nesting Closure



#### 2012 Ramp 43 to Ramp 44 Proposed Pre-nesting Closure



# 2012 Cape Point Proposed Pre-nesting Closure



# 2012 South Beach Proposed Pre-nesting Closure



# 2012 Sandy Bay Proposed Pre-nesting Closure



# 2012 Hatteras Inlet Proposed Pre-nesting Closure



# 2012 North Ocracoke Proposed Pre-nesting Closure



# 2012 Ramp 68 to Ramp 70 Proposed Pre-nesting Closure



# 2012 South Point Proposed Pre-nesting Closure



### 2012 Ramp 23 Proposed Pre-nesting Closure



### 2012 South of Ramp 23 Proposed Pre-nesting Closure



### 2012 North of Ramp 27 Proposed Pre-nesting Closure



#### 2012 Ramp 34 Proposed Pre-nesting Closure