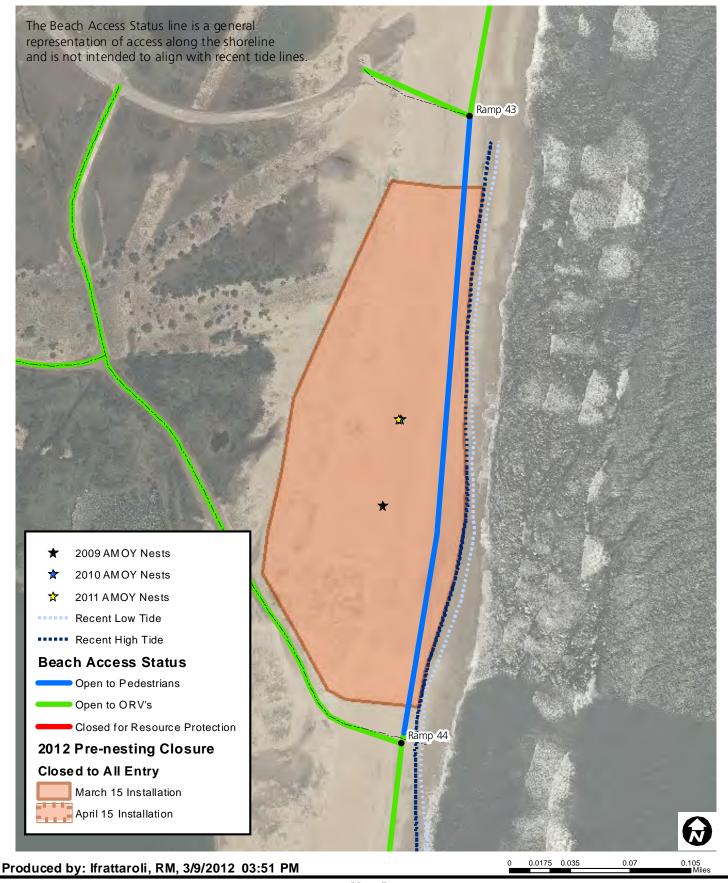

### 2012 Bodie Spit Proposed Pre-nesting Closure



### 2012 Green Island Proposed Pre-nesting Closure





### 2012 South of Ramp 27 Proposed Pre-nesting Closure



#### 2012 South of Ramp 38 Proposed Pre-nesting Closure



#### 2012 Ramp 43 to Ramp 44 Proposed Pre-nesting Closure



# 2012 Cape Point Proposed Pre-nesting Closure



# 2012 South Beach Proposed Pre-nesting Closure



# 2012 Sandy Bay Proposed Pre-nesting Closure



# 2012 Hatteras Inlet Proposed Pre-nesting Closure



# 2012 North Ocracoke Proposed Pre-nesting Closure



# 2012 Ramp 68 to Ramp 70 Proposed Pre-nesting Closure



# 2012 South Point Proposed Pre-nesting Closure



### 2012 Ramp 23 Proposed Pre-nesting Closure



### 2012 South of Ramp 23 Proposed Pre-nesting Closure



### 2012 North of Ramp 27 Proposed Pre-nesting Closure



#### 2012 Ramp 34 Proposed Pre-nesting Closure