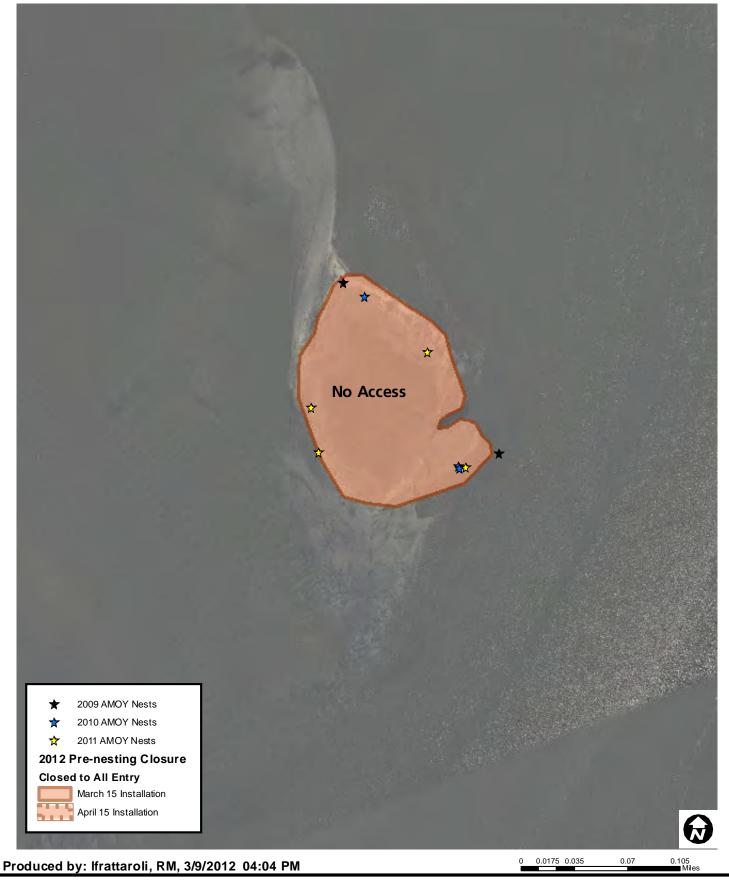

### 2012 Bodie Spit Proposed Pre-nesting Closure



### 2012 Green Island Proposed Pre-nesting Closure





### 2012 South of Ramp 27 Proposed Pre-nesting Closure



#### 2012 South of Ramp 38 Proposed Pre-nesting Closure



#### 2012 Ramp 43 to Ramp 44 Proposed Pre-nesting Closure



# 2012 Cape Point Proposed Pre-nesting Closure



# 2012 South Beach Proposed Pre-nesting Closure



# 2012 Sandy Bay Proposed Pre-nesting Closure



# 2012 Hatteras Inlet Proposed Pre-nesting Closure



# 2012 North Ocracoke Proposed Pre-nesting Closure



# 2012 Ramp 68 to Ramp 70 Proposed Pre-nesting Closure



# 2012 South Point Proposed Pre-nesting Closure



### 2012 Ramp 23 Proposed Pre-nesting Closure



### 2012 South of Ramp 23 Proposed Pre-nesting Closure



### 2012 North of Ramp 27 Proposed Pre-nesting Closure



#### 2012 Ramp 34 Proposed Pre-nesting Closure