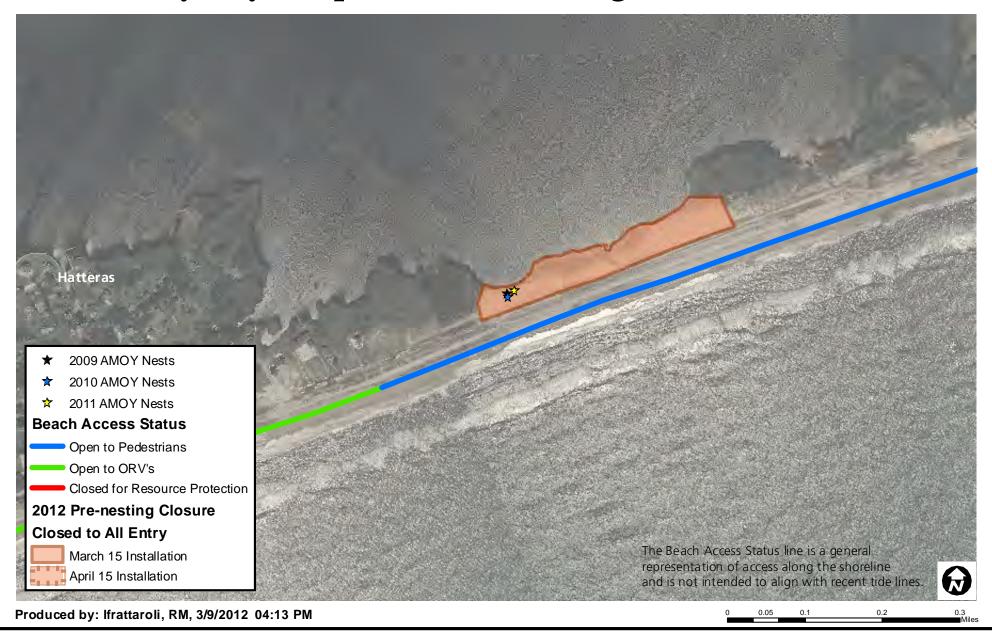

### 2012 Bodie Spit Proposed Pre-nesting Closure



### 2012 Green Island Proposed Pre-nesting Closure





### 2012 South of Ramp 27 Proposed Pre-nesting Closure



#### 2012 South of Ramp 38 Proposed Pre-nesting Closure



#### 2012 Ramp 43 to Ramp 44 Proposed Pre-nesting Closure



# 2012 Cape Point Proposed Pre-nesting Closure



# 2012 South Beach Proposed Pre-nesting Closure



# 2012 Sandy Bay Proposed Pre-nesting Closure



# 2012 Hatteras Inlet Proposed Pre-nesting Closure



# 2012 North Ocracoke Proposed Pre-nesting Closure



# 2012 Ramp 68 to Ramp 70 Proposed Pre-nesting Closure



# 2012 South Point Proposed Pre-nesting Closure



### 2012 Ramp 23 Proposed Pre-nesting Closure



### 2012 South of Ramp 23 Proposed Pre-nesting Closure



### 2012 North of Ramp 27 Proposed Pre-nesting Closure



#### 2012 Ramp 34 Proposed Pre-nesting Closure