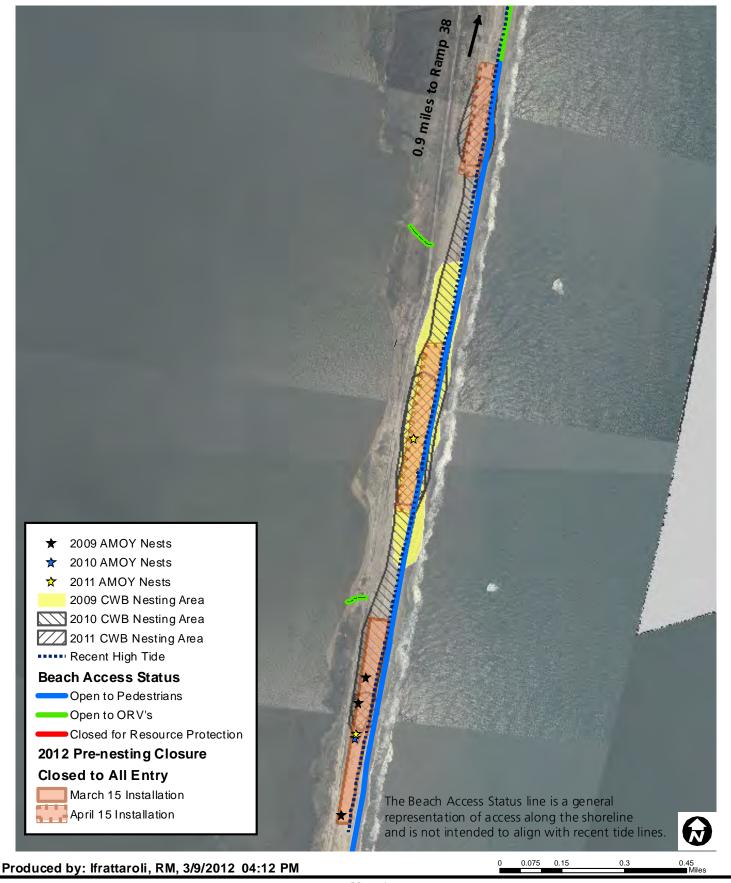

### 2012 Bodie Spit Proposed Pre-nesting Closure



### 2012 Green Island Proposed Pre-nesting Closure





### 2012 South of Ramp 27 Proposed Pre-nesting Closure



#### 2012 South of Ramp 38 Proposed Pre-nesting Closure



#### 2012 Ramp 43 to Ramp 44 Proposed Pre-nesting Closure



# 2012 Cape Point Proposed Pre-nesting Closure



# 2012 South Beach Proposed Pre-nesting Closure



# 2012 Sandy Bay Proposed Pre-nesting Closure



# 2012 Hatteras Inlet Proposed Pre-nesting Closure



# 2012 North Ocracoke Proposed Pre-nesting Closure



# 2012 Ramp 68 to Ramp 70 Proposed Pre-nesting Closure



# 2012 South Point Proposed Pre-nesting Closure



### 2012 Ramp 23 Proposed Pre-nesting Closure



### 2012 South of Ramp 23 Proposed Pre-nesting Closure



### 2012 North of Ramp 27 Proposed Pre-nesting Closure



#### 2012 Ramp 34 Proposed Pre-nesting Closure