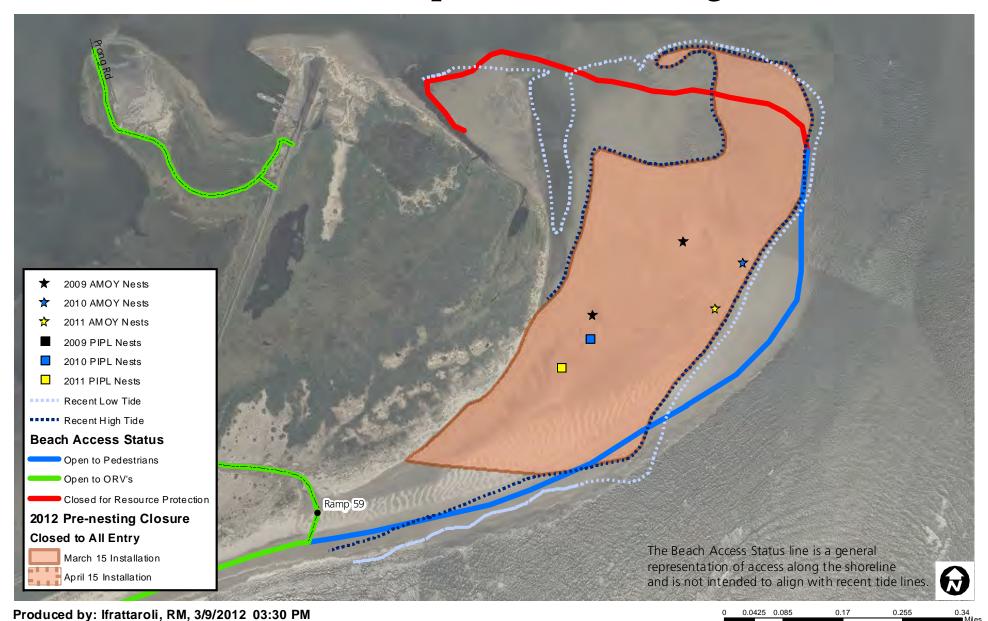

### 2012 Bodie Spit Proposed Pre-nesting Closure



### 2012 Green Island Proposed Pre-nesting Closure





### 2012 South of Ramp 27 Proposed Pre-nesting Closure



#### 2012 South of Ramp 38 Proposed Pre-nesting Closure



#### 2012 Ramp 43 to Ramp 44 Proposed Pre-nesting Closure



# 2012 Cape Point Proposed Pre-nesting Closure



# 2012 South Beach Proposed Pre-nesting Closure



# 2012 Sandy Bay Proposed Pre-nesting Closure



# 2012 Hatteras Inlet Proposed Pre-nesting Closure



# 2012 North Ocracoke Proposed Pre-nesting Closure



# 2012 Ramp 68 to Ramp 70 Proposed Pre-nesting Closure



# 2012 South Point Proposed Pre-nesting Closure



### 2012 Ramp 23 Proposed Pre-nesting Closure



### 2012 South of Ramp 23 Proposed Pre-nesting Closure



### 2012 North of Ramp 27 Proposed Pre-nesting Closure



#### 2012 Ramp 34 Proposed Pre-nesting Closure