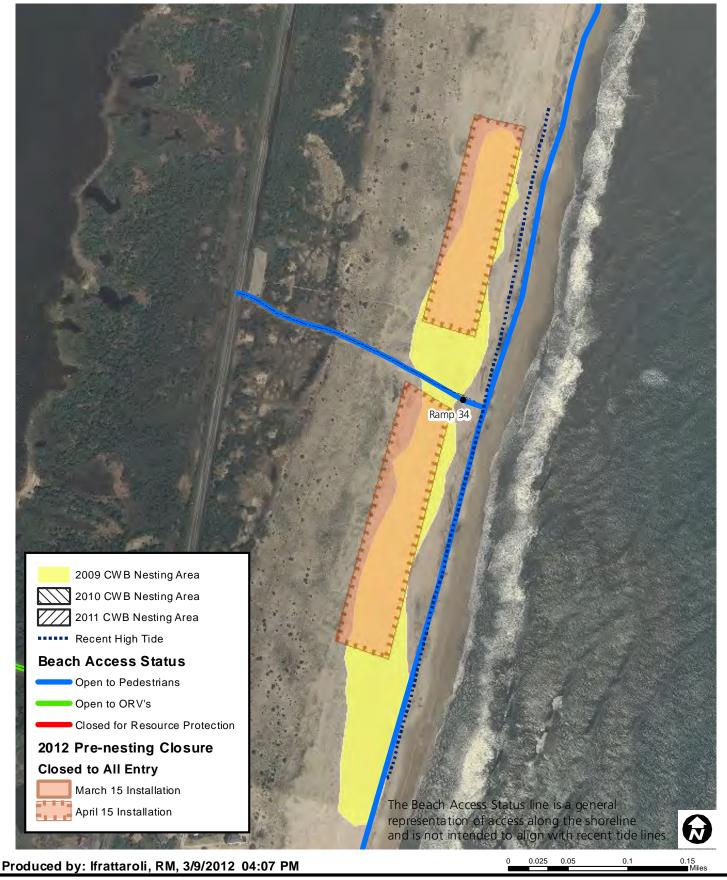

Island Proposed Pre-nesting Closure





### 2012 South of Ramp 27 Proposed Pre-nesting Closure



#### 2012 South of Ramp 38 Proposed Pre-nesting Closure



#### 2012 Ramp 43 to Ramp 44 Proposed Pre-nesting Closure



# 2012 Cape Point Proposed Pre-nesting Closure



# 2012 South Beach Proposed Pre-nesting Closure



# 2012 Sandy Bay Proposed Pre-nesting Closure



# 2012 Hatteras Inlet Proposed Pre-nesting Closure



# 2012 North Ocracoke Proposed Pre-nesting Closure



# 2012 Ramp 68 to Ramp 70 Proposed Pre-nesting Closure



# 2012 South Point Proposed Pre-nesting Closure



### 2012 Ramp 23 Proposed Pre-nesting Closure



### 2012 South of Ramp 23 Proposed Pre-nesting Closure



### 2012 North of Ramp 27 Proposed Pre-nesting Closure



#### 2012 Ramp 34 Proposed Pre-nesting Closure