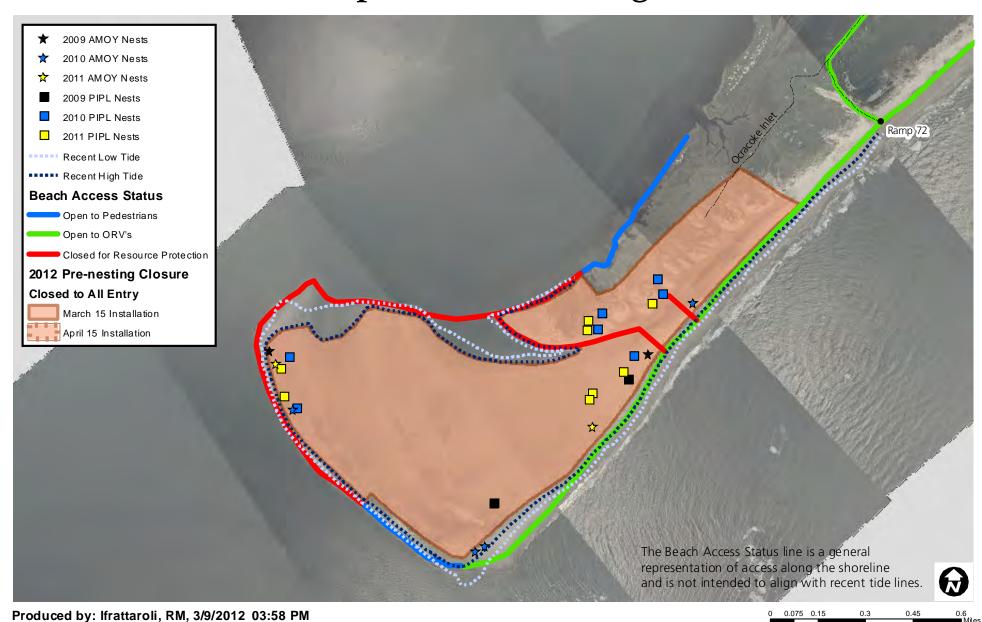

### 2012 Bodie Spit Proposed Pre-nesting Closure



### 2012 Green Island Proposed Pre-nesting Closure





### 2012 South of Ramp 27 Proposed Pre-nesting Closure



#### 2012 South of Ramp 38 Proposed Pre-nesting Closure



#### 2012 Ramp 43 to Ramp 44 Proposed Pre-nesting Closure



# 2012 Cape Point Proposed Pre-nesting Closure



# 2012 South Beach Proposed Pre-nesting Closure



# 2012 Sandy Bay Proposed Pre-nesting Closure



# 2012 Hatteras Inlet Proposed Pre-nesting Closure



# 2012 North Ocracoke Proposed Pre-nesting Closure



# 2012 Ramp 68 to Ramp 70 Proposed Pre-nesting Closure



# 2012 South Point Proposed Pre-nesting Closure



### 2012 Ramp 23 Proposed Pre-nesting Closure



### 2012 South of Ramp 23 Proposed Pre-nesting Closure



### 2012 North of Ramp 27 Proposed Pre-nesting Closure



#### 2012 Ramp 34 Proposed Pre-nesting Closure