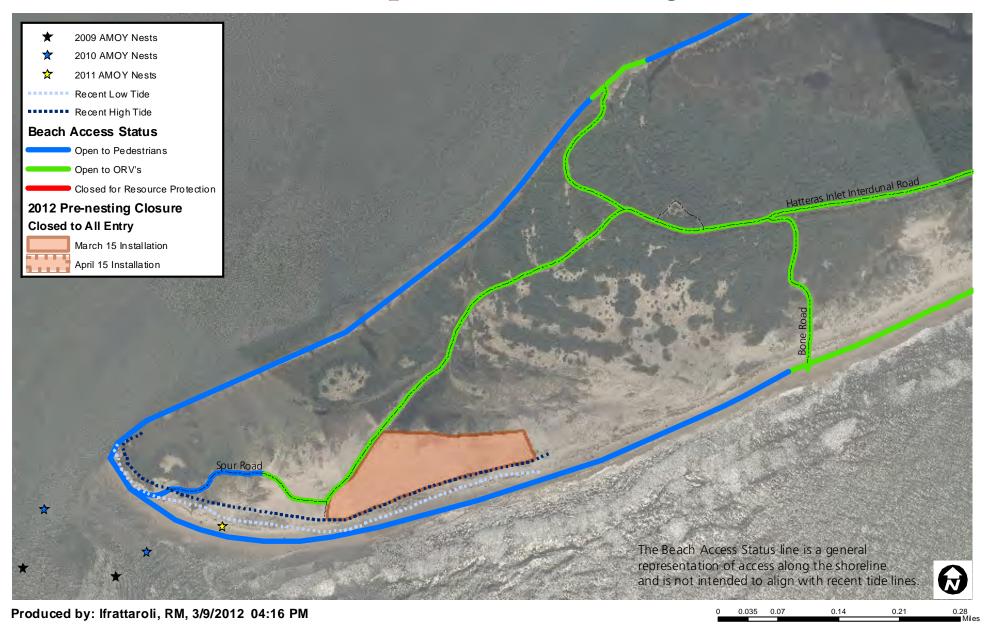

### 2012 Bodie Spit Proposed Pre-nesting Closure



### 2012 Green Island Proposed Pre-nesting Closure





### 2012 South of Ramp 27 Proposed Pre-nesting Closure



#### 2012 South of Ramp 38 Proposed Pre-nesting Closure



#### 2012 Ramp 43 to Ramp 44 Proposed Pre-nesting Closure



# 2012 Cape Point Proposed Pre-nesting Closure



# 2012 South Beach Proposed Pre-nesting Closure



# 2012 Sandy Bay Proposed Pre-nesting Closure



# 2012 Hatteras Inlet Proposed Pre-nesting Closure



# 2012 North Ocracoke Proposed Pre-nesting Closure



# 2012 Ramp 68 to Ramp 70 Proposed Pre-nesting Closure



# 2012 South Point Proposed Pre-nesting Closure



### 2012 Ramp 23 Proposed Pre-nesting Closure



### 2012 South of Ramp 23 Proposed Pre-nesting Closure



### 2012 North of Ramp 27 Proposed Pre-nesting Closure



#### 2012 Ramp 34 Proposed Pre-nesting Closure