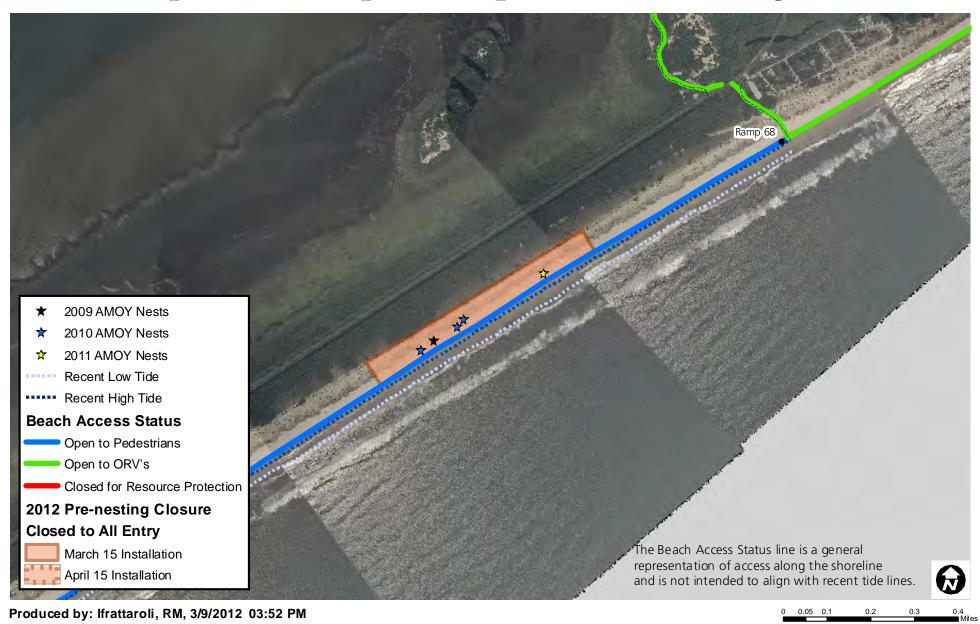

### 2012 Bodie Spit Proposed Pre-nesting Closure



### 2012 Green Island Proposed Pre-nesting Closure





### 2012 South of Ramp 27 Proposed Pre-nesting Closure



#### 2012 South of Ramp 38 Proposed Pre-nesting Closure



#### 2012 Ramp 43 to Ramp 44 Proposed Pre-nesting Closure



# 2012 Cape Point Proposed Pre-nesting Closure



# 2012 South Beach Proposed Pre-nesting Closure



# 2012 Sandy Bay Proposed Pre-nesting Closure



# 2012 Hatteras Inlet Proposed Pre-nesting Closure



# 2012 North Ocracoke Proposed Pre-nesting Closure



# 2012 Ramp 68 to Ramp 70 Proposed Pre-nesting Closure



# 2012 South Point Proposed Pre-nesting Closure



### 2012 Ramp 23 Proposed Pre-nesting Closure



### 2012 South of Ramp 23 Proposed Pre-nesting Closure



### 2012 North of Ramp 27 Proposed Pre-nesting Closure



#### 2012 Ramp 34 Proposed Pre-nesting Closure