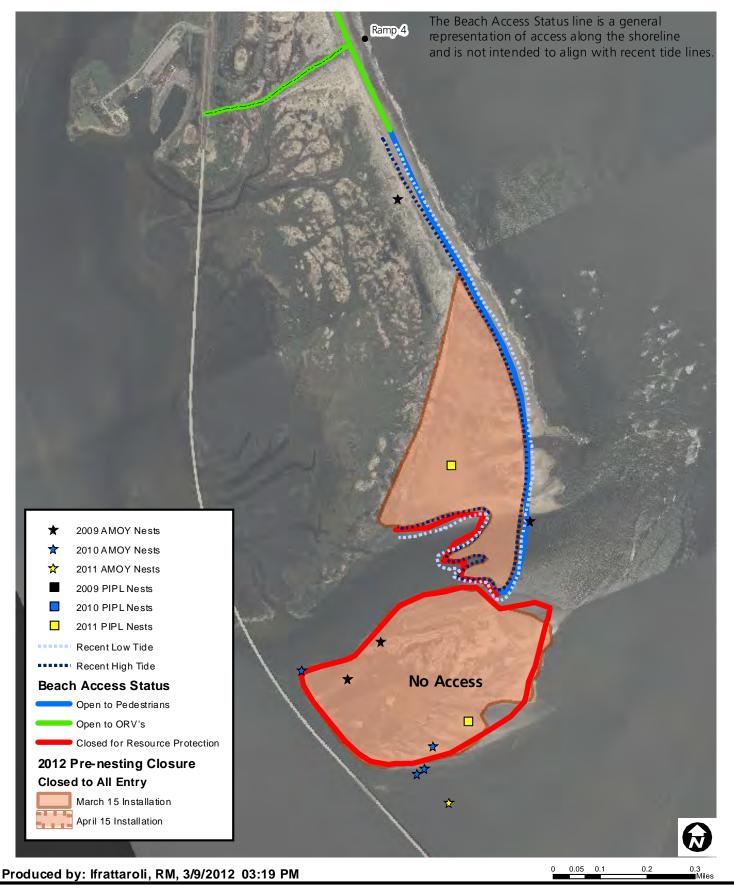

### 2012 Bodie Spit Proposed Pre-nesting Closure



### 2012 Green Island Proposed Pre-nesting Closure





### 2012 South of Ramp 27 Proposed Pre-nesting Closure



#### 2012 South of Ramp 38 Proposed Pre-nesting Closure



#### 2012 Ramp 43 to Ramp 44 Proposed Pre-nesting Closure



# 2012 Cape Point Proposed Pre-nesting Closure



# 2012 South Beach Proposed Pre-nesting Closure



# 2012 Sandy Bay Proposed Pre-nesting Closure



# 2012 Hatteras Inlet Proposed Pre-nesting Closure



# 2012 North Ocracoke Proposed Pre-nesting Closure



# 2012 Ramp 68 to Ramp 70 Proposed Pre-nesting Closure



# 2012 South Point Proposed Pre-nesting Closure



### 2012 Ramp 23 Proposed Pre-nesting Closure



### 2012 South of Ramp 23 Proposed Pre-nesting Closure



### 2012 North of Ramp 27 Proposed Pre-nesting Closure



#### 2012 Ramp 34 Proposed Pre-n