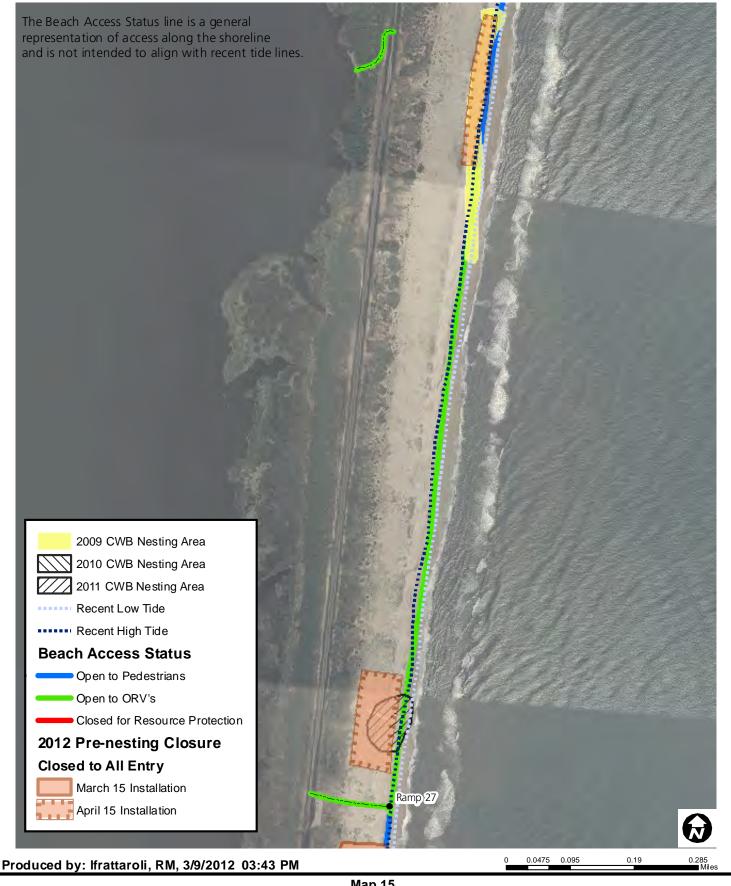

pit Proposed Pre-nesting Closure



### 2012 Green Island Proposed Pre-nesting Closure





### 2012 South of Ramp 27 Proposed Pre-nesting Closure



#### 2012 South of Ramp 38 Proposed Pre-nesting Closure



#### 2012 Ramp 43 to Ramp 44 Proposed Pre-nesting Closure



# 2012 Cape Point Proposed Pre-nesting Closure



# 2012 South Beach Proposed Pre-nesting Closure



# 2012 Sandy Bay Proposed Pre-nesting Closure



# 2012 Hatteras Inlet Proposed Pre-nesting Closure



# 2012 North Ocracoke Proposed Pre-nesting Closure



# 2012 Ramp 68 to Ramp 70 Proposed Pre-nesting Closure



# 2012 South Point Proposed Pre-nesting Closure



### 2012 Ramp 23 Proposed Pre-nesting Closure



### 2012 South of Ramp 23 Proposed Pre-nesting Closure



### 2012 North of Ramp 27 Proposed Pre-nesting Closure



#### 2012 Ramp 34 Proposed Pre-nesting Closure