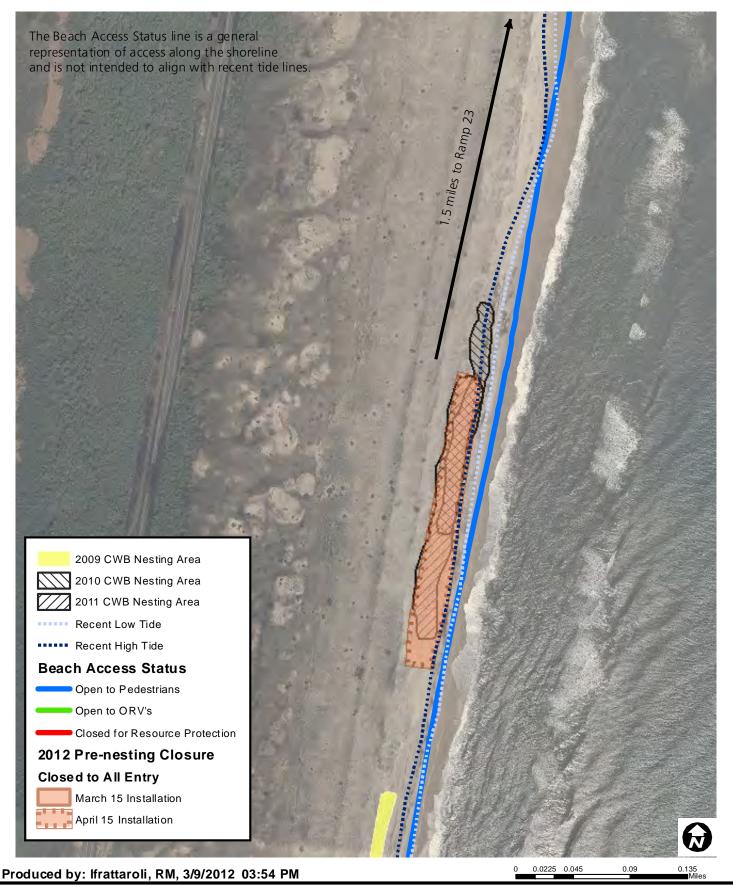

### 2012 Bodie Spit Proposed Pre-nesting Closure



### 2012 Green Island Proposed Pre-nesting Closure





### 2012 South of Ramp 27 Proposed Pre-nesting Closure



#### 2012 South of Ramp 38 Proposed Pre-nesting Closure



#### 2012 Ramp 43 to Ramp 44 Proposed Pre-nesting Closure



# 2012 Cape Point Proposed Pre-nesting Closure



# 2012 South Beach Proposed Pre-nesting Closure



# 2012 Sandy Bay Proposed Pre-nesting Closure



# 2012 Hatteras Inlet Proposed Pre-nesting Closure



# 2012 North Ocracoke Proposed Pre-nesting Closure



# 2012 Ramp 68 to Ramp 70 Proposed Pre-nesting Closure



# 2012 South Point Proposed Pre-nesting Closure



### 2012 Ramp 23 Proposed Pre-nesting Closure



### 2012 South of Ramp 23 Proposed Pre-nesting Closure



### 2012 North of Ramp 27 Proposed Pre-nesting Closure



#### 2012 Ramp 34 Proposed Pre-nesting Closure