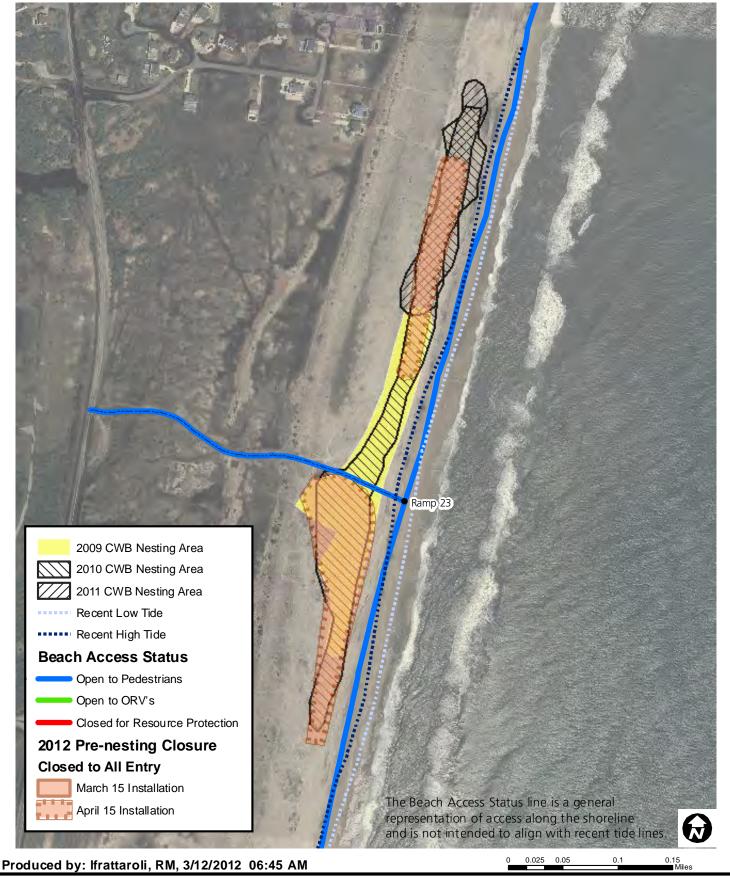

### 2012 Bodie Spit Proposed Pre-nesting Closure



### 2012 Green Island Proposed Pre-nesting Closure





### 2012 South of Ramp 27 Proposed Pre-nesting Closure



#### 2012 South of Ramp 38 Proposed Pre-nesting Closure



#### 2012 Ramp 43 to Ramp 44 Proposed Pre-nesting Closure



# 2012 Cape Point Proposed Pre-nesting Closure



# 2012 South Beach Proposed Pre-nesting Closure



# 2012 Sandy Bay Proposed Pre-nesting Closure



# 2012 Hatteras Inlet Proposed Pre-nesting Closure



# 2012 North Ocracoke Proposed Pre-nesting Closure



# 2012 Ramp 68 to Ramp 70 Proposed Pre-nesting Closure



# 2012 South Point Proposed Pre-nesting Closure



### 2012 Ramp 23 Proposed Pre-nesting Closure



### 2012 South of Ramp 23 Proposed Pre-nesting Closure



### 2012 North of Ramp 27 Proposed Pre-nesting Closure



#### 2012 Ramp 34 Proposed Pre-nesting Closure