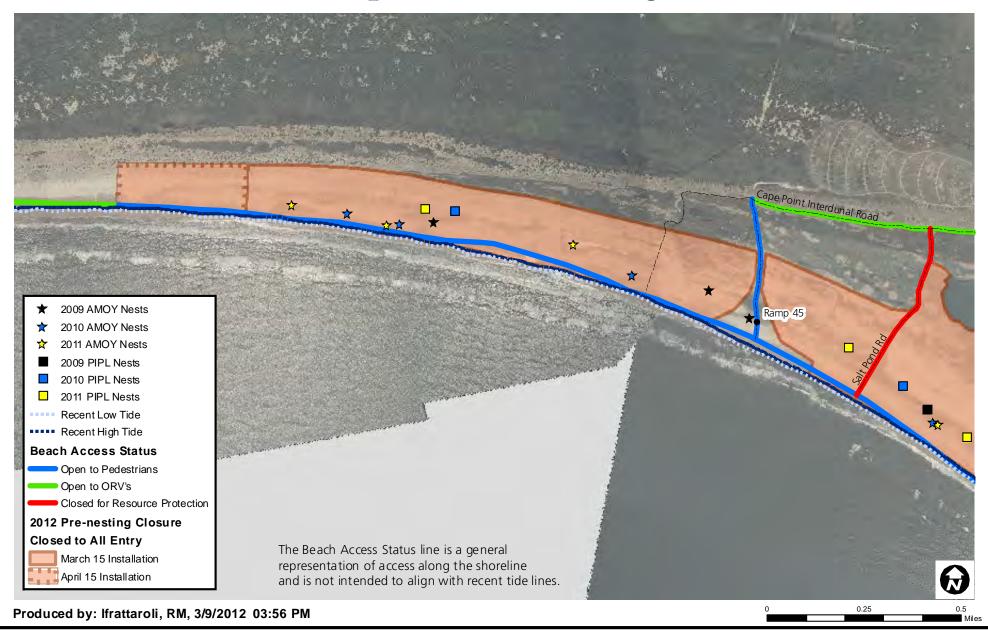

### 2012 Bodie Spit Proposed Pre-nesting Closure



### 2012 Green Island Proposed Pre-nesting Closure





### 2012 South of Ramp 27 Proposed Pre-nesting Closure



#### 2012 South of Ramp 38 Proposed Pre-nesting Closure



#### 2012 Ramp 43 to Ramp 44 Proposed Pre-nesting Closure



# 2012 Cape Point Proposed Pre-nesting Closure



# 2012 South Beach Proposed Pre-nesting Closure



# 2012 Sandy Bay Proposed Pre-nesting Closure



# 2012 Hatteras Inlet Proposed Pre-nesting Closure



# 2012 North Ocracoke Proposed Pre-nesting Closure



# 2012 Ramp 68 to Ramp 70 Proposed Pre-nesting Closure



# 2012 South Point Proposed Pre-nesting Closure



### 2012 Ramp 23 Proposed Pre-nesting Closure



### 2012 South of Ramp 23 Proposed Pre-nesting Closure



### 2012 North of Ramp 27 Proposed Pre-nesting Closure



#### 2012 Ramp 34 Proposed Pre-nesting Closure