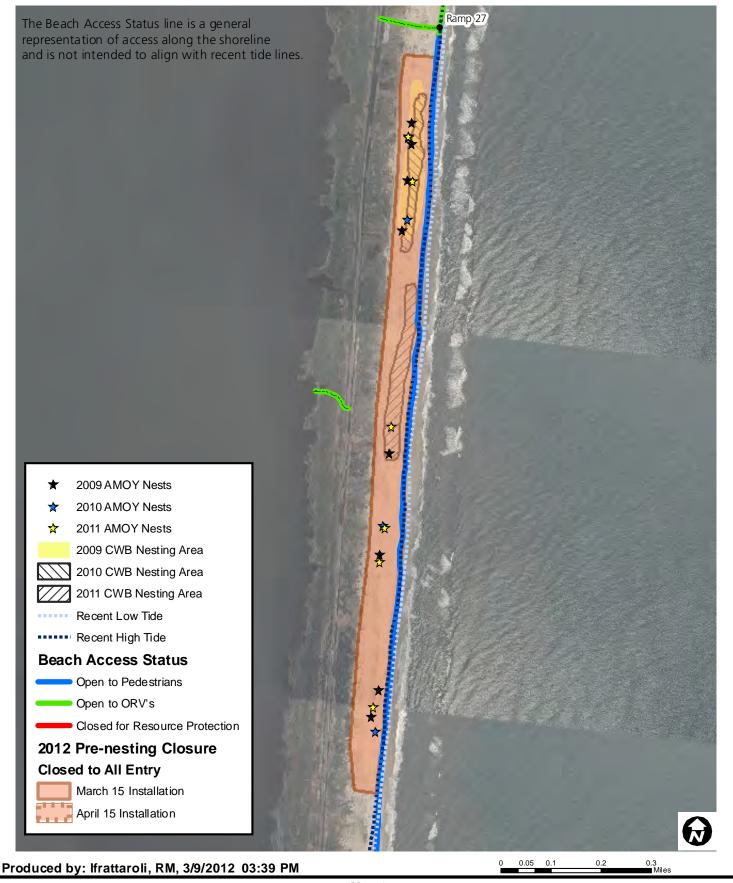

### 2012 Bodie Spit Proposed Pre-nesting Closure



### 2012 Green Island Proposed Pre-nesting Closure





### 2012 South of Ramp 27 Proposed Pre-nesting Closure



#### 2012 South of Ramp 38 Proposed Pre-nesting Closure



#### 2012 Ramp 43 to Ramp 44 Proposed Pre-nesting Closure



# 2012 Cape Point Proposed Pre-nesting Closure



# 2012 South Beach Proposed Pre-nesting Closure



# 2012 Sandy Bay Proposed Pre-nesting Closure



# 2012 Hatteras Inlet Proposed Pre-nesting Closure



# 2012 North Ocracoke Proposed Pre-nesting Closure



# 2012 Ramp 68 to Ramp 70 Proposed Pre-nesting Closure



# 2012 South Point Proposed Pre-nesting Closure



### 2012 Ramp 23 Proposed Pre-nesting Closure



### 2012 South of Ramp 23 Proposed Pre-nesting Closure



### 2012 North of Ramp 27 Proposed Pre-nesting Closure



#### 2012 Ramp 34 Proposed Pre-nesting Closure