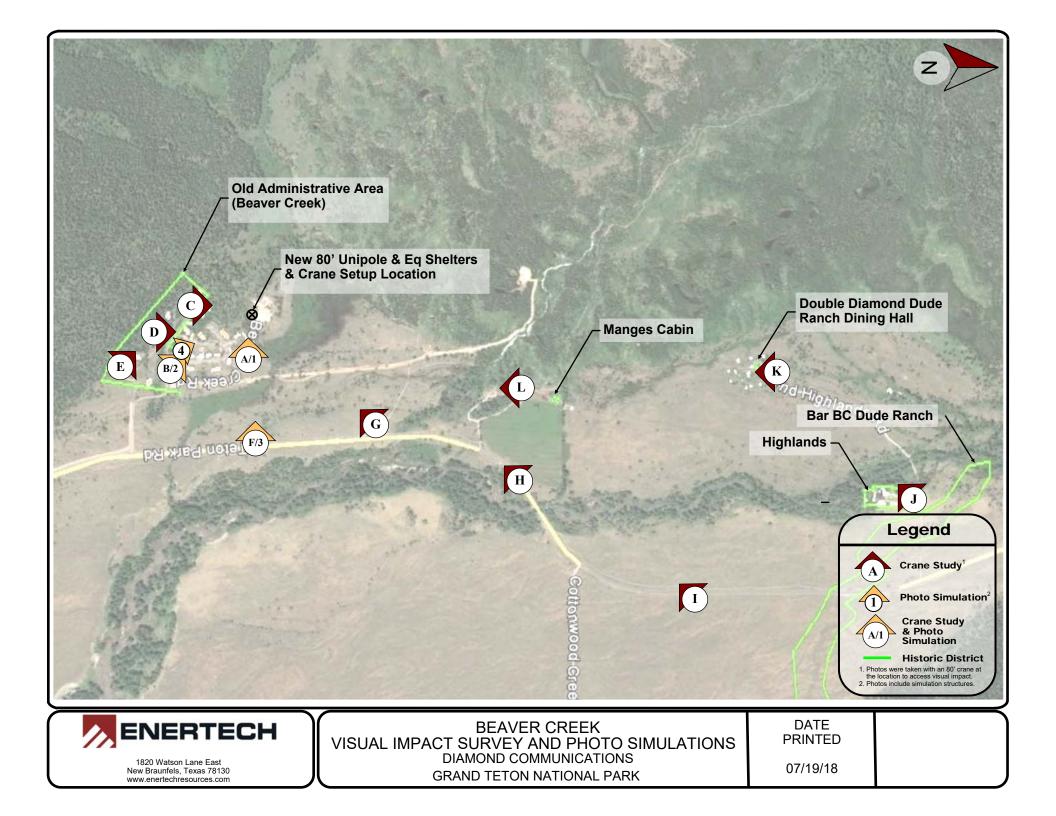

DATE PRINTED

Existing View to the West

New 80' Unipole Tower with Interior Antennas and Equipment Shelter

1820 Watson Lane East New Braunfels, Texas 78130 www.enertechresources.com BEAVER CREEK
PHOTO SIMULATION
DIAMOND COMMUNICATIONS
GRAND TETON NATIONAL PARK

DATE PRINTED

07/19/18

Existing View to the North West

New 80' Unipole with Interior Antennas and Equipment Shelter

1820 Watson Lane East New Braunfels, Texas 78130 www.enertechresources.com BEAVER CREEK
PHOTO SIMULATION
DIAMOND COMMUNICATIONS
GRAND TETON NATIONAL PARK