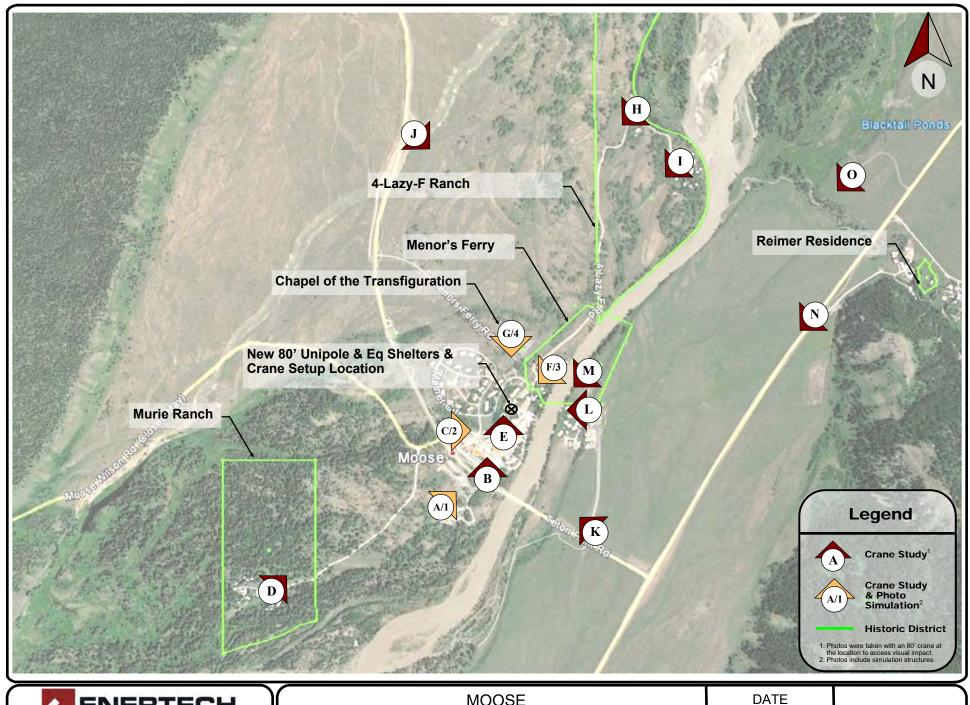

(This Photo Simulation is for Illustrative Purposes Only)

KELLY PIT
PHOTO SIMULATION
DIAMOND COMMUNICATIONS
GRAND TETON NATIONAL PARK

DATE PRINTED 07/20/18

MOOSE
VISUAL IMPACT STUDY & PHOTO SIMULATION
DIAMOND COMMUNICATIONS
GRAND TETON NATIONAL PARK

DATE PRINTED

Existing View to the North East

New 80' Unipole Tower with Interior Antennas and Equipment Shelter

1820 Watson Lane East New Braunfels, Texas 78130 www.enertechresources.com MOOSE
PHOTO SIMULATION
DIAMOND COMMUNICATIONS
GRAND TETON NATIONAL PARK

DATE PRINTED

Existing View to the South

New 80' Unipole Tower with Interior Antennas and Equipment Shelter

1820 Watson Lane East New Braunfels, Texas 78130 www.enertechresources.com MOOSE
PHOTO SIMULATION
DIAMOND COMMUNICATIONS
GRAND TETON NATIONAL PARK

DATE PRINTED

Existing View to the West

New 80' Unipole Tower with Interior Antennas and Equipment Shelter

1820 Watson Lane East New Braunfels, Texas 78130 www.enertechresources.com BEAVER CREEK
PHOTO SIMULATION
DIAMOND COMMUNICATIONS
GRAND TETON NATIONAL PARK