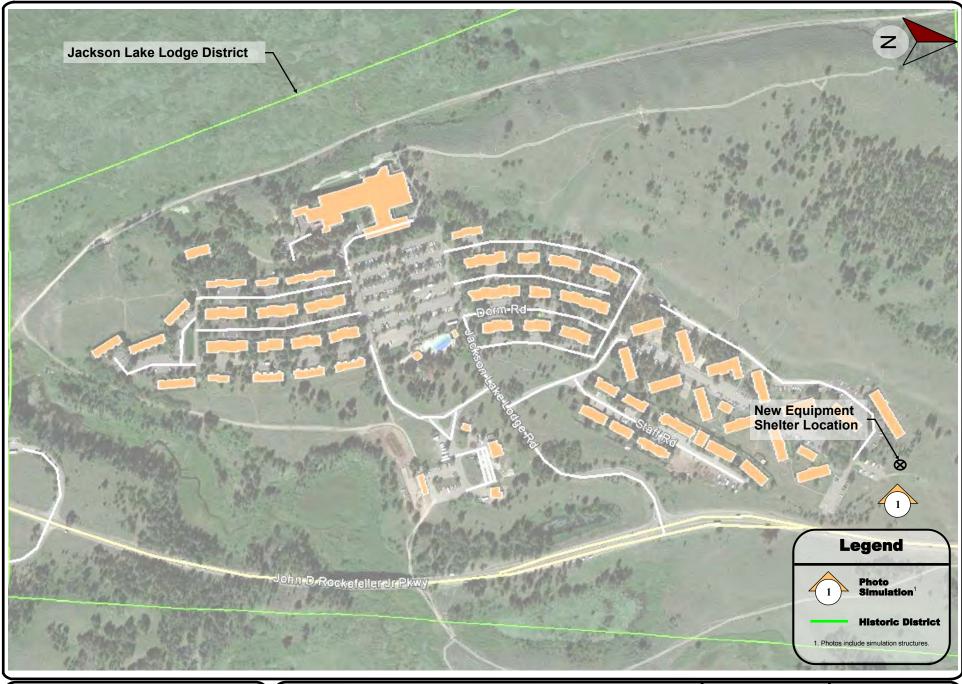

DATE PRINTED

07/19/18

JACKSON LAKE LODGE SHELTER
VISUAL IMPACT STUDY & PHOTO SIMULATION
DIAMOND COMMUNICATIONS
GRAND TETON NATIONAL PARK

DATE PRINTED

Existing View from the East

New Equipment Shelter

1820 Watson Lane East New Braunfels, Texas 78130 www.enertechresources.com DIAMOND COMMUNICATIONS
PHOTO SIMULATION
GRAND TETON NATIONAL PARK
JACKSON LAKE LODGE

DATE PRINTED

07/11/18

A

JACKSON LAKE LODGE POLE 6
VISUAL IMPACT STUDY & PHOTO SIMULATION
DIAMOND COMMUNICATIONS
GRAND TETON NATIONAL PARK

DATE PRINTED

Existing View to the South West

New 26' Pole #6 with Interior Antennas

1820 Watson Lane East New Braunfels, Texas 78130 www.enertechresources.com JACKSON LAKE LODGE PHOTO SIMULATION DIAMOND COMMUNICATIONS GRAND TETON NATIONAL PARK DATE PRINTED

07/19/18

DIAMOND COMMUNICATIONS
GRAND TETON NATIONAL PARK
VISUAL IMPACT STUDY & PHOTO SIMULATION
SIGNAL MOUNTAIN