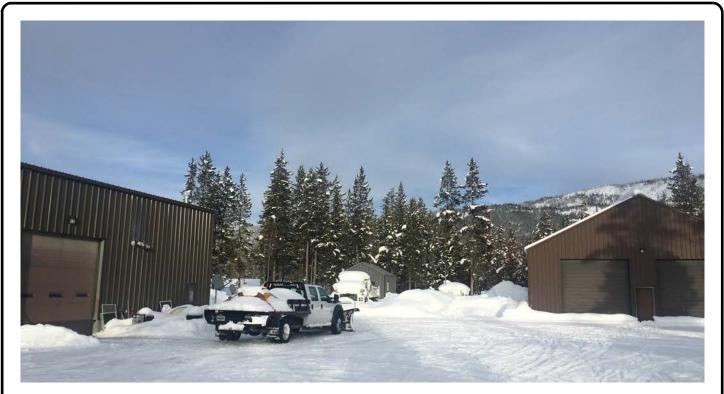

DATE PRINTED 07/19/18

FLAGG RANCH
VISUAL IMPACT STUDY & PHOTO SIMULATION
DIAMOND COMMUNICATIONS
GRAND TETON NATIONAL PARK

DATE PRINTED

Existing View to the Northeast

(3) New 80' Unipole Towers with Interior Antennas and Equipment Shelter

(This Photo Simulation is for Illustrative Purposes Only)

1820 Watson Lane East New Braunfels, Texas 78130 www.enertechresources.com FLAGG RANCH
PHOTO SIMULATION
DIAMOND COMMUNICATIONS
GRAND TETON NATIONAL PARK