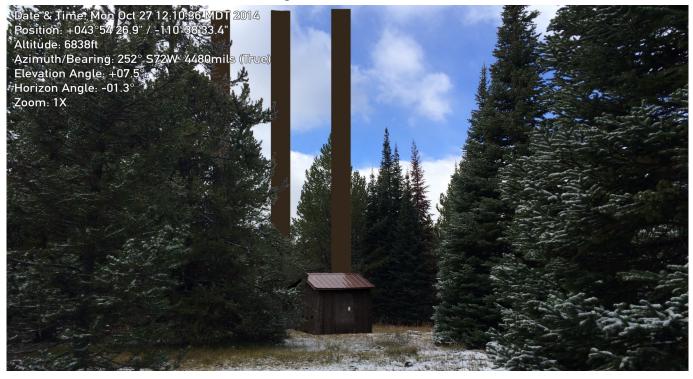

FRONT WALL ELEVATION

LEFT WALL ELEVATION

KELLY PIT
VISUAL IMPACT STUDY & PHOTO SIMULATION
DIAMOND COMMUNICATIONS
GRAND TETON NATIONAL PARK

DATE PRINTED

07/20/18

Existing View from the North

New (3) 80' Unipole Towers with Internal Antennas and Equipment Shelters

(This Photo Simulation is for Illustrative Purposes Only)

KELLY PIT
PHOTO SIMULATION
DIAMOND COMMUNICATIONS
GRAND TETON NATIONAL PARK

DATE PRINTED

07/20/18

Existing View from the South

New (3) 80' Unipole Towers with Internal Antennas and Equipment Shelters