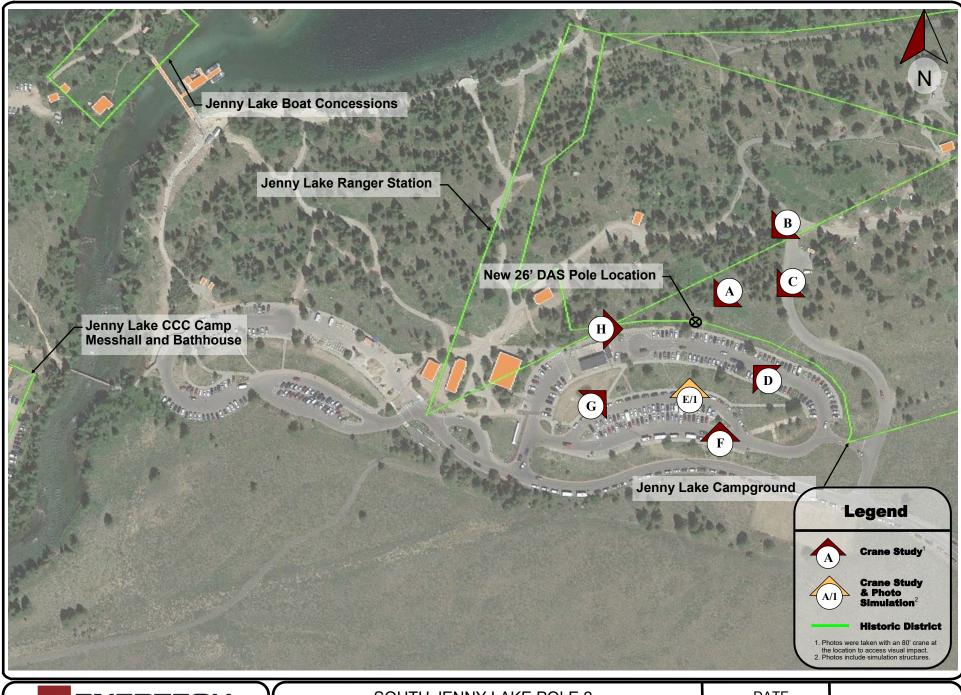

DATE PRINTED

07/19/18

SOUTH JENNY LAKE POLE 1 & EQUIP SHELTER VISUAL IMPACT STUDY & PHOTO SIMULATION DIAMOND COMMUNICATIONS GRAND TETON NATIONAL PARK

DATE PRINTED

Existing View from the South East

New 26' Pole #1 with Interior Antennas and Equipment Shelter