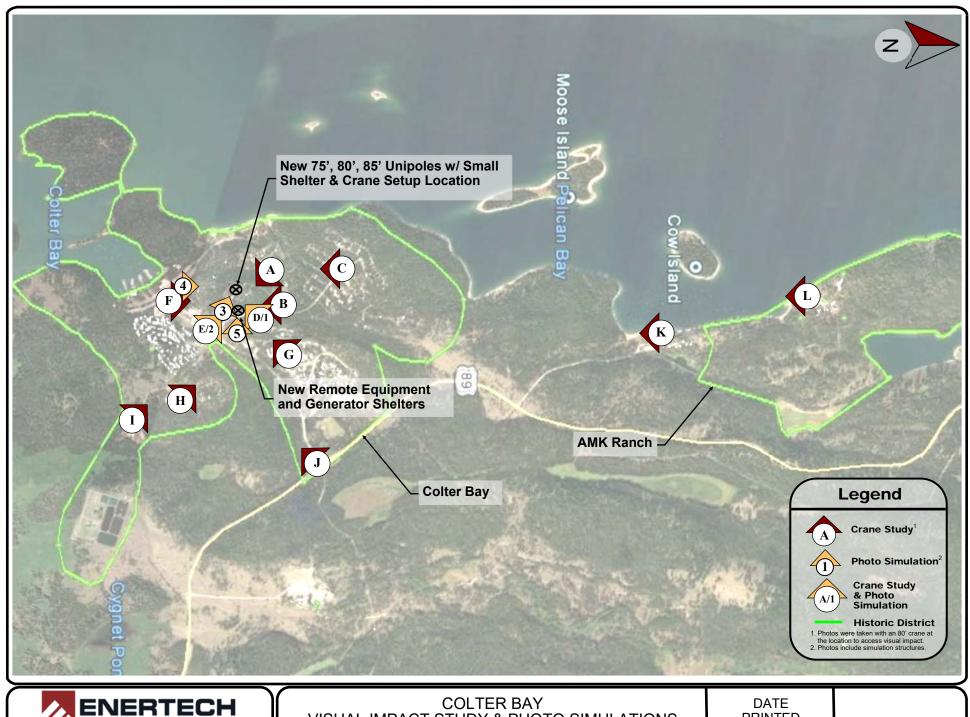

DATE PRINTED

COLTER BAY
VISUAL IMPACT STUDY & PHOTO SIMULATIONS
DIAMOND COMMUNICATIONS **GRAND TETON NATIONAL PARK** 

DATE PRINTED

Existing View to the North West

New 80' Unipole Tower with Interior Antennas and Equipment Shelter

(This Photo Simulation is for Illustrative Purposes Only)

1820 Watson Lane East New Braunfels, Texas 78130 www.enertechresources.com COLTER BAY
PHOTO SIMULATION
DIAMOND COMMUNICATIONS
GRAND TETON NATIONAL PARK

DATE PRINTED

07/19/18

Existing View to the North

New 80' Unipole Tower with Interior Antennas and Equipment Shelter

1820 Watson Lane East New Braunfels, Texas 78130 www.enertechresources.com COLTER BAY
PHOTO SIMULATION
DIAMOND COMMUNICATIONS
GRAND TETON NATIONAL PARK

DATE PRINTED

Existing View to the South West

New Remote Equipment Shelter

1820 Watson Lane East New Braunfels, Texas 78130 www.enertechresources.com COLTER BAY
PHOTO SIMULATION
DIAMOND COMMUNICATIONS
GRAND TETON NATIONAL PARK