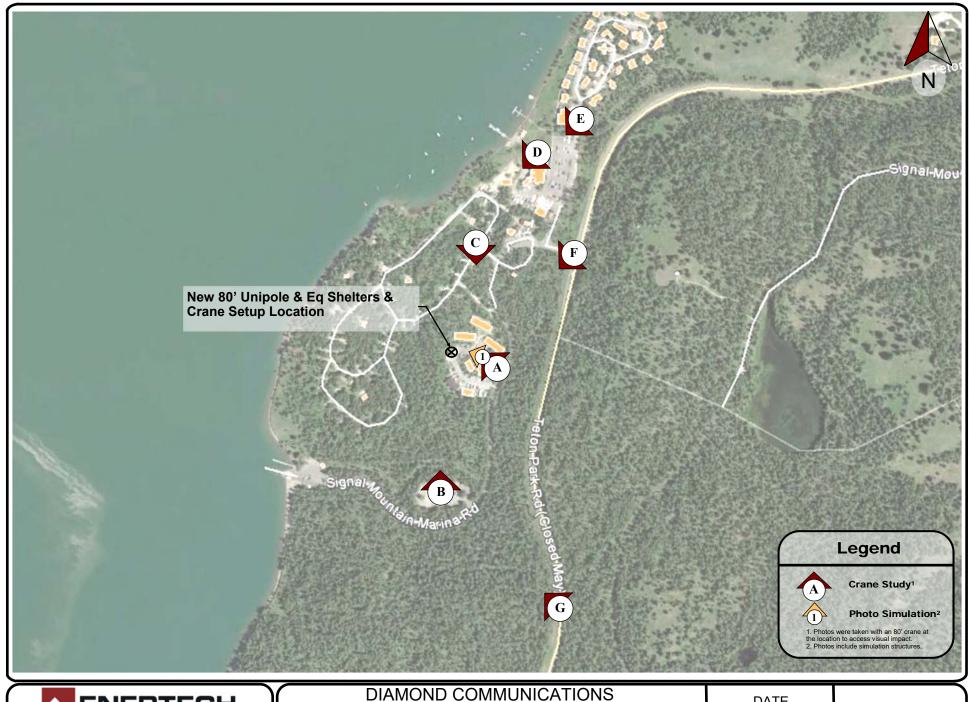

1820 Watson Lane East New Braunfels, Texas 78130 www.enertechresources.com JACKSON LAKE LODGE PHOTO SIMULATION DIAMOND COMMUNICATIONS GRAND TETON NATIONAL PARK DATE PRINTED

07/19/18

DIAMOND COMMUNICATIONS
GRAND TETON NATIONAL PARK
VISUAL IMPACT STUDY & PHOTO SIMULATION
SIGNAL MOUNTAIN

DATE PRINTED

07/17/18

Existing View to the West

New 80' Unipole Tower with Interior Antennas and Equipment Shelter

1820 Watson Lane East New Braunfels, Texas 78130 www.enertechresources.com SIGNAL MOUNTAIN
PHOTO SIMULATION
DIAMOND COMMUNICATIONS
GRAND TETON NATIONAL PARK