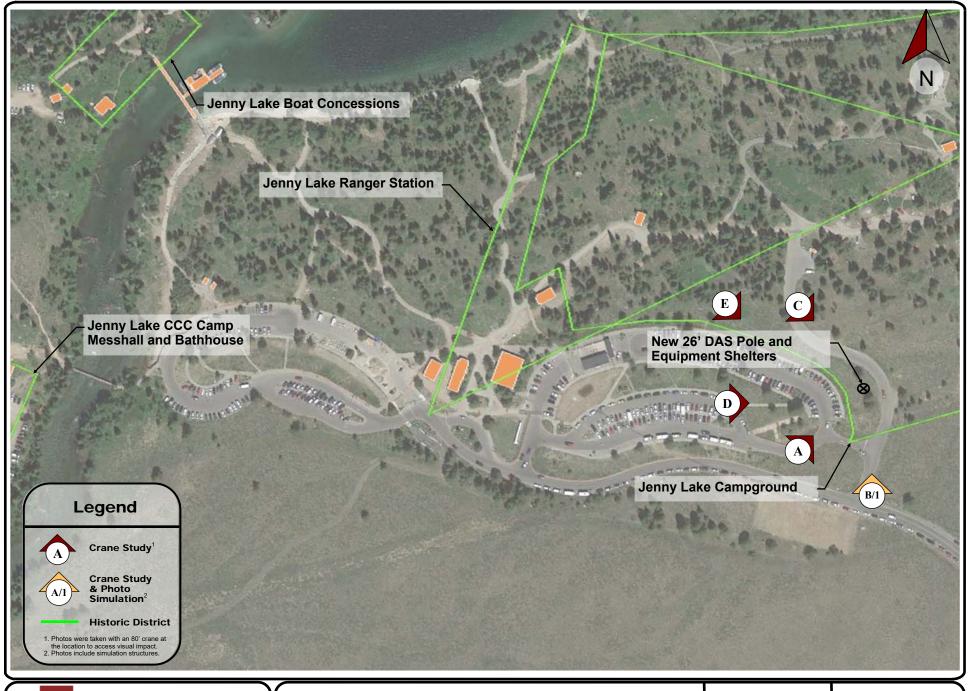

DATE PRINTED

07/19/18

SOUTH JENNY LAKE POLE 1 & EQUIP SHELTER VISUAL IMPACT STUDY & PHOTO SIMULATION DIAMOND COMMUNICATIONS GRAND TETON NATIONAL PARK

DATE PRINTED

Existing View from the South East

New 26' Pole #1 with Interior Antennas and Equipment Shelter

SOUTH JENNY LAKE LODGE PHOTO SIMULATION DIAMOND COMMUNICATIONS GRAND TETON NATIONAL PARK

DATE PRINTED 7/19/18

SOUTH JENNY LAKE POLE 2
VISUAL IMPACT STUDY & PHOTO SIMULATION
DIAMOND COMMUNICATIONS
GRAND TETON NATIONAL PARK

DATE PRINTED

Existing View from the South East

New 26' Pole #2 with Interior Antennas

1820 Watson Lane East New Braunfels, Texas 78130 www.enertechresources.com SOUTH JENNY LAKE LODGE PHOTO SIMULATION DIAMOND COMMUNICATIONS GRAND TETON NATIONAL PARK

DATE PRINTED 7/19/18

SOUTH JENNY LAKE POLE 5
VISUAL IMPACT STUDY & PHOTO SIMULATION
DIAMOND COMMUNICATIONS
GRAND TETON NATIONAL PARK

DATE PRINTED

Existing View from the North

New 26' Pole #5 with Interior Antennas

1820 Watson Lane East New Braunfels, Texas 78130 www.enertechresources.com SOUTH JENNY LAKE LODGE PHOTO SIMULATION DIAMOND COMMUNICATIONS GRAND TETON NATIONAL PARK

DATE PRINTED 7/19/18

ENERTECH

1820 Watson Lane East New Braunfels, Texas 78130 www.enertechresources.com NORTH JENNY LAKE
VISUAL IMPACT STUDY & PHOTO SIMULATION
DIAMOND COMMUNICATIONS
GRAND TETON NATIONAL PARK