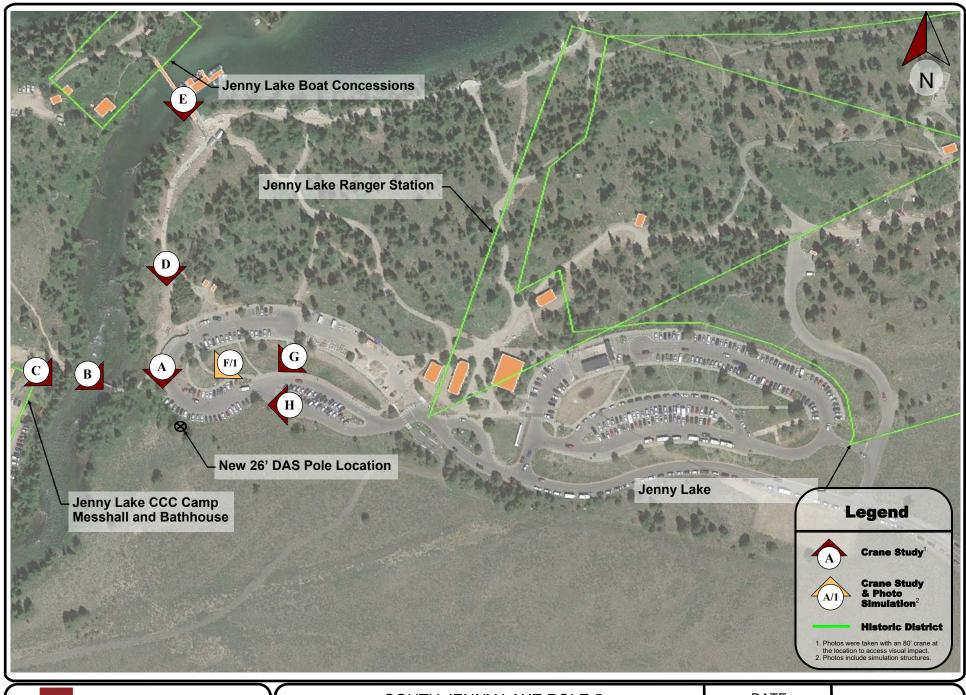

DATE PRINTED

07/19/18

SOUTH JENNY LAKE POLE 1 & EQUIP SHELTER VISUAL IMPACT STUDY & PHOTO SIMULATION DIAMOND COMMUNICATIONS GRAND TETON NATIONAL PARK

DATE PRINTED

Existing View from the South East

New 26' Pole #1 with Interior Antennas and Equipment Shelter