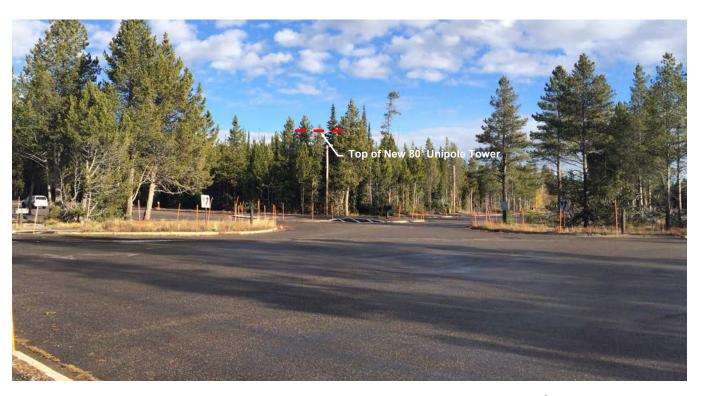

DATE PRINTED

07/19/18

SOUTH JENNY LAKE POLE 1 & EQUIP SHELTER VISUAL IMPACT STUDY & PHOTO SIMULATION DIAMOND COMMUNICATIONS GRAND TETON NATIONAL PARK

DATE PRINTED

Existing View from the South East

New 26' Pole #1 with Interior Antennas and Equipment Shelter

SOUTH JENNY LAKE LODGE PHOTO SIMULATION DIAMOND COMMUNICATIONS GRAND TETON NATIONAL PARK

DATE PRINTED 7/19/18

SOUTH JENNY LAKE POLE 2
VISUAL IMPACT STUDY & PHOTO SIMULATION
DIAMOND COMMUNICATIONS
GRAND TETON NATIONAL PARK