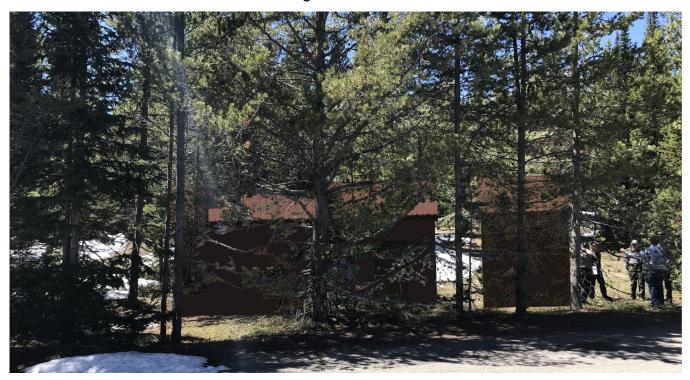

DATE PRINTED 07/19/18

FLAGG RANCH
VISUAL IMPACT STUDY & PHOTO SIMULATION
DIAMOND COMMUNICATIONS
GRAND TETON NATIONAL PARK

DATE PRINTED

Existing View to the Northeast

(3) New 80' Unipole Towers with Interior Antennas and Equipment Shelter

(This Photo Simulation is for Illustrative Purposes Only)

1820 Watson Lane East New Braunfels, Texas 78130 www.enertechresources.com FLAGG RANCH
PHOTO SIMULATION
DIAMOND COMMUNICATIONS
GRAND TETON NATIONAL PARK