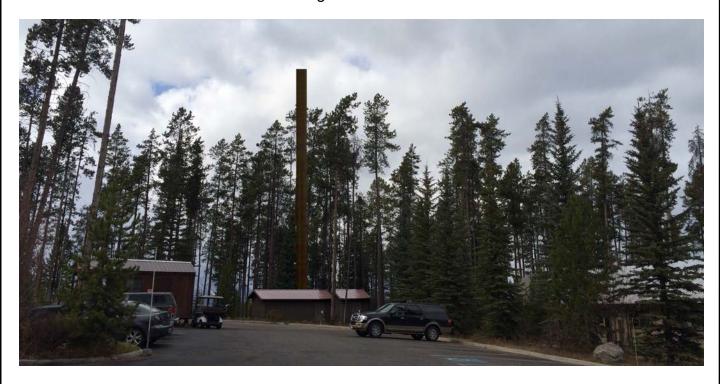

DATE PRINTED

COLTER BAY
VISUAL IMPACT STUDY & PHOTO SIMULATIONS
DIAMOND COMMUNICATIONS **GRAND TETON NATIONAL PARK** 

DATE PRINTED

Existing View to the North West

New 80' Unipole Tower with Interior Antennas and Equipment Shelter

(This Photo Simulation is for Illustrative Purposes Only)

1820 Watson Lane East New Braunfels, Texas 78130 www.enertechresources.com COLTER BAY
PHOTO SIMULATION
DIAMOND COMMUNICATIONS
GRAND TETON NATIONAL PARK

DATE PRINTED

07/19/18

Existing View to the North

New 80' Unipole Tower with Interior Antennas and Equipment Shelter

1820 Watson Lane East New Braunfels, Texas 78130 www.enertechresources.com COLTER BAY
PHOTO SIMULATION
DIAMOND COMMUNICATIONS
GRAND TETON NATIONAL PARK