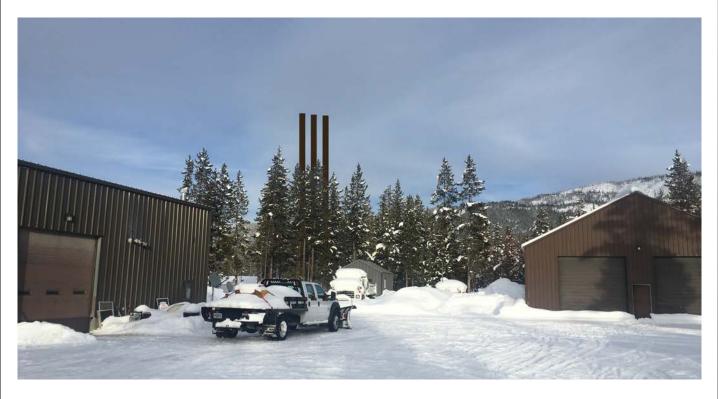

DATE PRINTED 07/19/18

FLAGG RANCH
VISUAL IMPACT STUDY & PHOTO SIMULATION
DIAMOND COMMUNICATIONS
GRAND TETON NATIONAL PARK

DATE PRINTED

Existing View to the Northeast

(3) New 80' Unipole Towers with Interior Antennas and Equipment Shelter

(This Photo Simulation is for Illustrative Purposes Only)

1820 Watson Lane East New Braunfels, Texas 78130 www.enertechresources.com FLAGG RANCH
PHOTO SIMULATION
DIAMOND COMMUNICATIONS
GRAND TETON NATIONAL PARK