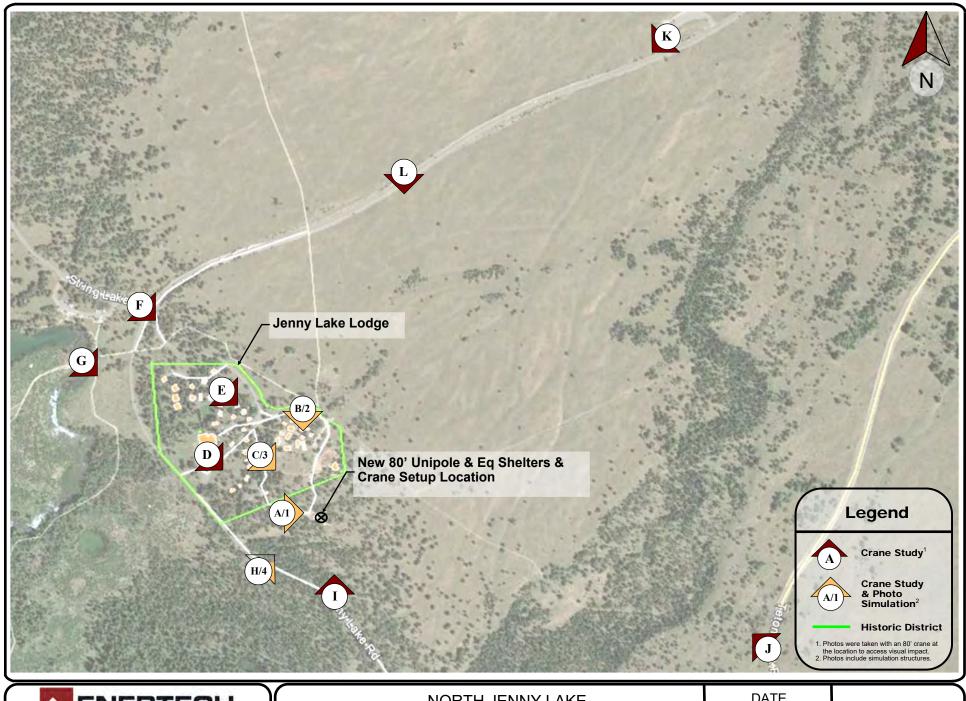

1820 Watson Lane East New Braunfels, Texas 78130 www.enertechresources.com SOUTH JENNY LAKE LODGE PHOTO SIMULATION DIAMOND COMMUNICATIONS GRAND TETON NATIONAL PARK

DATE PRINTED 7/19/18

ENERTECH

1820 Watson Lane East New Braunfels, Texas 78130 www.enertechresources.com NORTH JENNY LAKE
VISUAL IMPACT STUDY & PHOTO SIMULATION
DIAMOND COMMUNICATIONS
GRAND TETON NATIONAL PARK