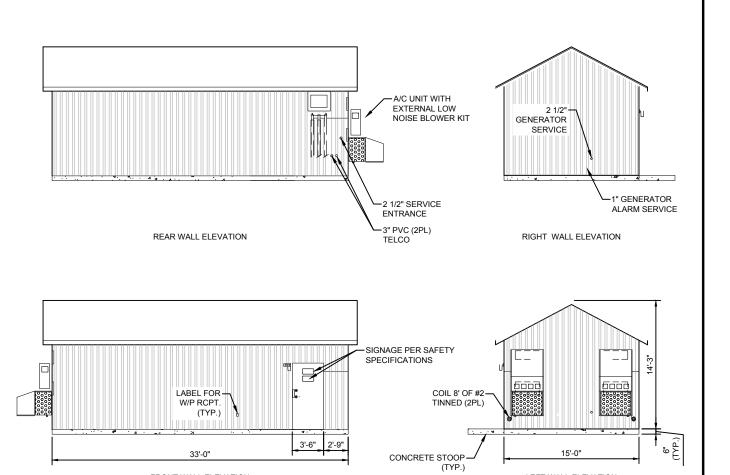

## NOTES:□

- PRE-FABRICATED SHELTER EXTERIOR TO MATCH EXISTING PARK HEADWATERS LODGE ADJACENT TO SITE.
- 2. ALL DIMENSIONS SHOWN ARE FOR REFERENCE ONLY.
- 3. GENERATOR SHELTER EXTERIOR TO BE OF SIMILAR ARCHITECTURAL DESIGN.