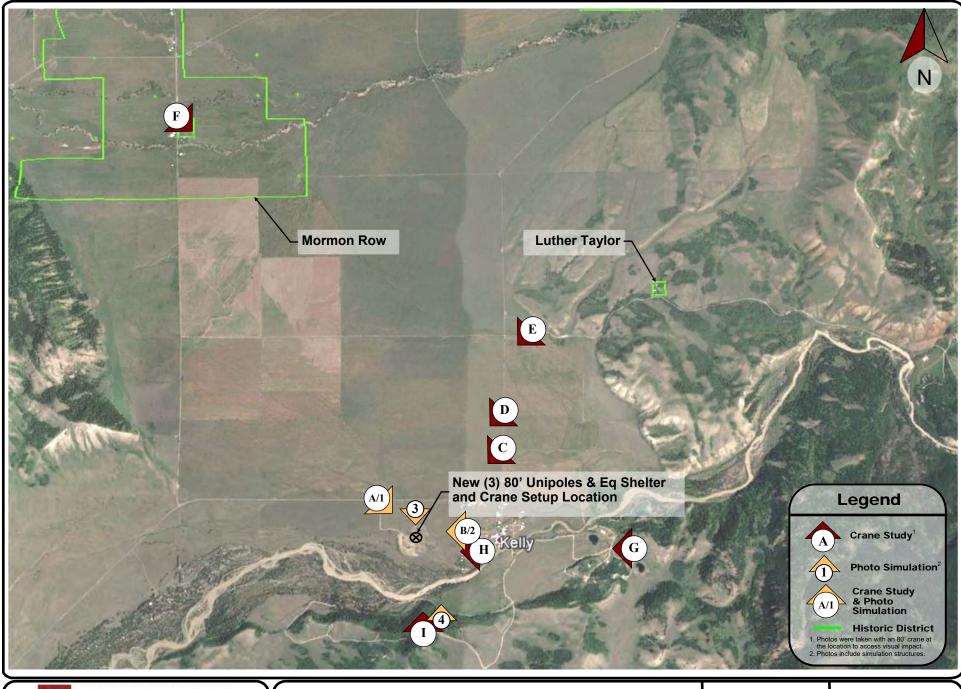

FRONT WALL ELEVATION

LEFT WALL ELEVATION

KELLY PIT
VISUAL IMPACT STUDY & PHOTO SIMULATION
DIAMOND COMMUNICATIONS
GRAND TETON NATIONAL PARK

DATE PRINTED

07/20/18

Existing View from the North

New (3) 80' Unipole Towers with Internal Antennas and Equipment Shelters

(This Photo Simulation is for Illustrative Purposes Only)

KELLY PIT
PHOTO SIMULATION
DIAMOND COMMUNICATIONS
GRAND TETON NATIONAL PARK

DATE PRINTED

07/20/18

Existing View from the South

New (3) 80' Unipole Towers with Internal Antennas and Equipment Shelters