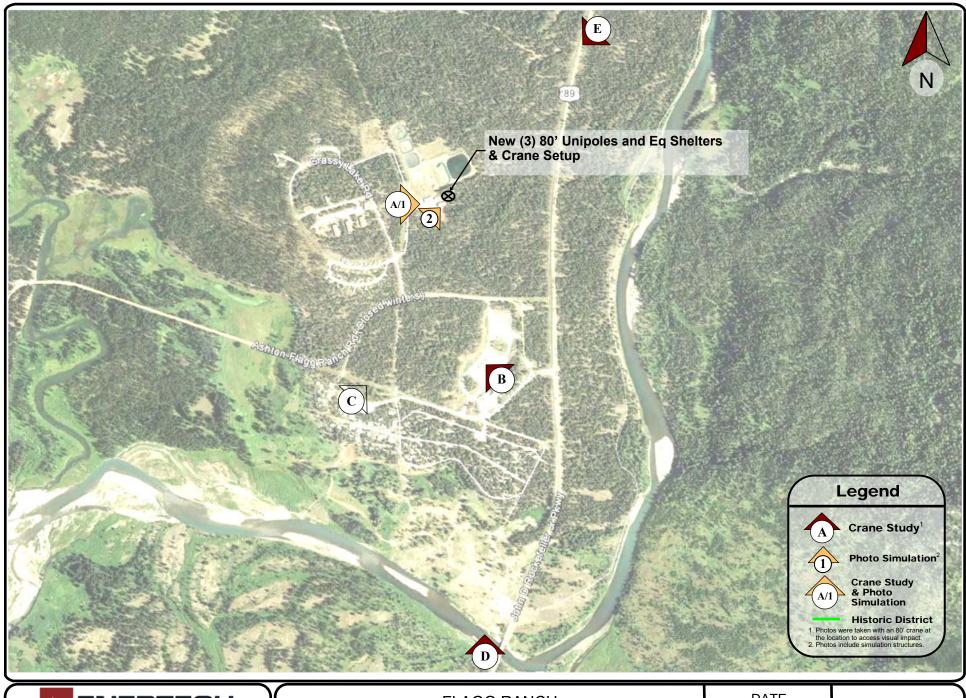

DATE PRINTED 07/19/18

FLAGG RANCH
VISUAL IMPACT STUDY & PHOTO SIMULATION
DIAMOND COMMUNICATIONS
GRAND TETON NATIONAL PARK

DATE PRINTED

Existing View to the Northeast

(3) New 80' Unipole Towers with Interior Antennas and Equipment Shelter

(This Photo Simulation is for Illustrative Purposes Only)

1820 Watson Lane East New Braunfels, Texas 78130 www.enertechresources.com FLAGG RANCH
PHOTO SIMULATION
DIAMOND COMMUNICATIONS
GRAND TETON NATIONAL PARK

DATE PRINTED

7/19/18