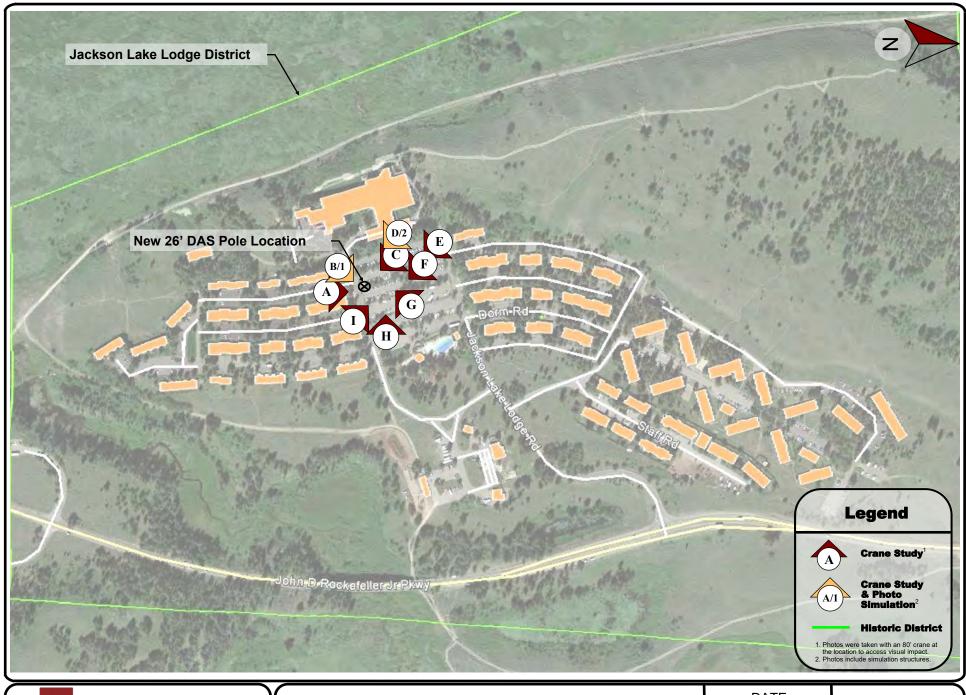

DATE PRINTED

07/19/18

JACKSON LAKE LODGE SHELTER
VISUAL IMPACT STUDY & PHOTO SIMULATION
DIAMOND COMMUNICATIONS
GRAND TETON NATIONAL PARK

DATE PRINTED

Existing View from the East

New Equipment Shelter

1820 Watson Lane East New Braunfels, Texas 78130 www.enertechresources.com DIAMOND COMMUNICATIONS
PHOTO SIMULATION
GRAND TETON NATIONAL PARK
JACKSON LAKE LODGE

DATE PRINTED

07/11/18

A

JACKSON LAKE LODGE POLE 6
VISUAL IMPACT STUDY & PHOTO SIMULATION
DIAMOND COMMUNICATIONS
GRAND TETON NATIONAL PARK

DATE PRINTED

Existing View to the South West

New 26' Pole #6 with Interior Antennas